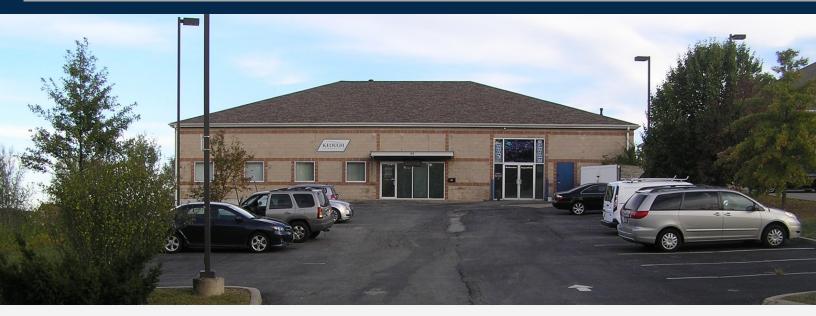

## **OFFICE / WAREHOUSE SPACE**

- 5,400 s/f (All masonry building)
- 3,300 s/f Professional office finish
- (13) private offices
- Conference room
- 2,100 s/f Warehouse
- Drive in door (12')
- Potential (2) tenant building
- Additional 3,300 s/f basement area with side walkout, could be used as storage or possible additional office area
- 22 Parking spaces
- Excellent building for end-user
- Easy/quick access to major highways (364, 70 & 40)