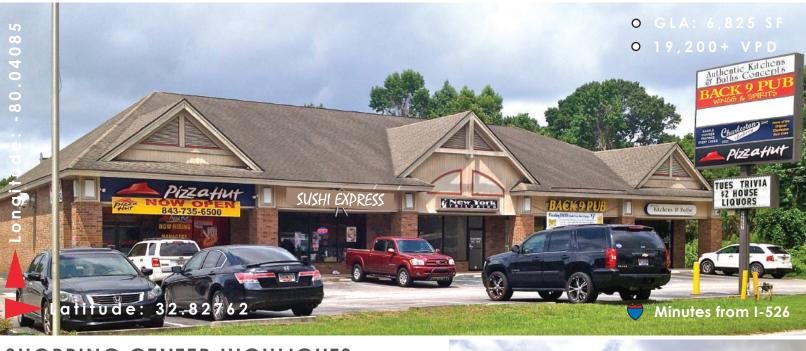

## SHOPPING CENTER HIGHLIGHTS

The 6,825-SF retail center is located on Ashley River Rd, one of Charleston's major commuter highways. The center is half way between Bees Ferry Rd and I-526 on a National Scenic Byway that bisects the Ashley River Historic District. Tenants include Pizza Hut, Back 9 Pub, and Charleston Artisan Cheesehouse.

| Tenant Key |                    |          |  |
|------------|--------------------|----------|--|
| Suite 1    | Pizza Hut          | 1,365 SF |  |
| Suite 2    | Sushi Express      | 1,365 SF |  |
| Suite 3    | Charleston Artisan |          |  |
|            | Cheese House       | 1,365 SF |  |
| Suite 4    | Back 9 Pub         | 1,365 SF |  |
| Suite 5    | Authentic Kitchen  |          |  |
|            | and Bath Concept   | 1,365 SF |  |