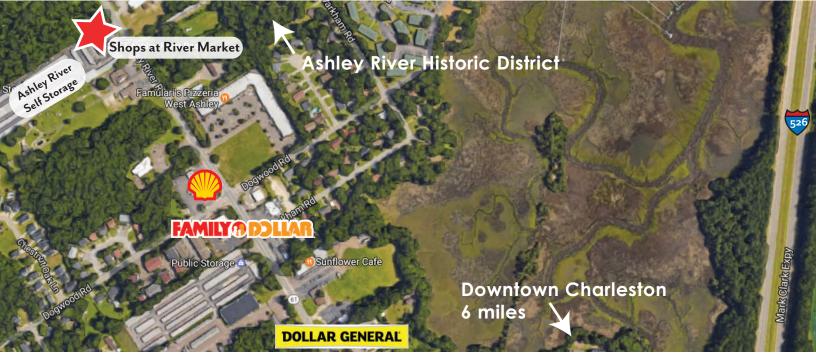

## SHOPS AT RIVER MARKET

2457 Ashley River Rd. | Charleston, SC 29414

## SHOPPING CENTER HIGHLIGHTS

The 6,825-SF retail center is located on Ashley River Rd, one of Charleston's major commuter highways. The center is half way between Bees Ferry Rd and I-526 on a National Scenic Byway that bisects the Ashley River Historic District. Tenants include Pizza Hut, Back 9 Pub, and Charleston Artisan Cheesehouse.