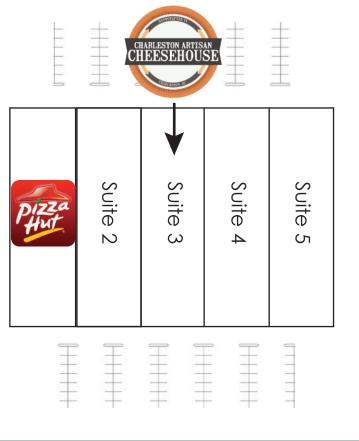

| Tenant Key |                    |          |  |
|------------|--------------------|----------|--|
| Suite 1    | Pizza Hut          | 1,365 SF |  |
| Suite 2    | Sushi Express      | 1,365 SF |  |
| Suite 3    | Charleston Artisan |          |  |
|            | Cheese House       | 1,365 SF |  |
| Suite 4    | Back 9 Pub         | 1,365 SF |  |
| Suite 5    | Authentic Kitchen  |          |  |
|            | and Bath Concept   | 1,365 SF |  |