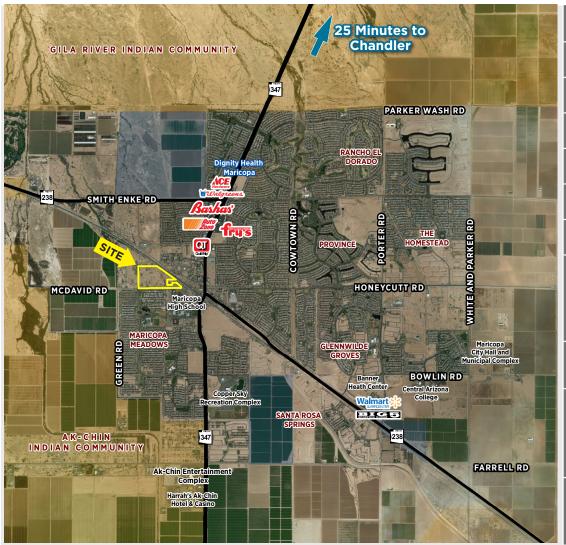

## NEC McDavid Road & Hogenes Blvd

±55.67 Acres | Maricopa, Arizona

| ZONING  CI-2, Industrial  GENERAL PLAN  Employment/Industrial uses and most retail uses would be allowed  PARCEL # 510-17-011G  2017 PROPERTY                                                                                                                                                                                                                                 |
|-------------------------------------------------------------------------------------------------------------------------------------------------------------------------------------------------------------------------------------------------------------------------------------------------------------------------------------------------------------------------------|
| GENERAL PLAN  Employment/Industrial uses and most retail uses would be allowed  PARCEL # 510-17-011G  2017 PROPERTY \$23,482.02  TRAFFIC North on Hwy 347: 32,806 VPD South on Hwy 347: 20,523 VPD  DEMOGRAPHICS**  DEMOGRAPHICS**  TRAFFIC South on Hwy 347: 32,806 VPD South on Hwy 347: 20,523 VPD  3-mile 5-mile Population 44,037 53,775 Avg Household \$77,367 \$77,278 |
| GENERAL PLAN         retail uses would be allowed           PARCEL #         510-17-011G           2017 PROPERTY TAXES         \$23,482.02           TRAFFIC COUNTS*         North on Hwy 347: 32,806 VPD South on Hwy 347: 20,523 VPD           3-mile         5-mile           Population         44,037         53,775           Avg Household         \$77,278            |
| 2017 PROPERTY \$23,482.02  TRAFFIC North on Hwy 347: 32,806 VPD South on Hwy 347: 20,523 VPD   3-mile 5-mile Population 44,037 53,775 Avg Household \$77,367 \$77,278                                                                                                                                                                                                         |
| ### \$23,482.02    TRAFFIC COUNTS*                                                                                                                                                                                                                                                                                                                                            |
| COUNTS*         South on Hwy 347: 20,523 VPD           3-mile         5-mile           Population         44,037         53,775           Avg Household         \$77,367         \$77,278                                                                                                                                                                                     |
| DEMOGRAPHICS**         Population         44,037         53,775           Avg Household         \$77,367         \$77,278                                                                                                                                                                                                                                                     |
| DEMOGRAPHICS**  Avg Household \$77,367 \$77,278                                                                                                                                                                                                                                                                                                                               |
| Avg Household \$77,367 \$77,278                                                                                                                                                                                                                                                                                                                                               |
|                                                                                                                                                                                                                                                                                                                                                                               |
| UTILITIES  Global Water is the sewer & water provider and there is capacity & availability for the property                                                                                                                                                                                                                                                                   |
| • Property is located in a floodplain • Less than 25 mins to Chandler/Price Rd employment corridor • Less than 40 mins to Sky Harbor Int'l Airport and Downtown Phoenix                                                                                                                                                                                                       |
| PRICE  SUBMIT AN OFFER, OR SHOW UP TO THE SALE APPROVAL HEARING ON THURSDAY, AUGUST 30, 2018 AT 11:00 A.M., MST  *CoStar ** Source: ESRI BAO 2017                                                                                                                                                                                                                             |