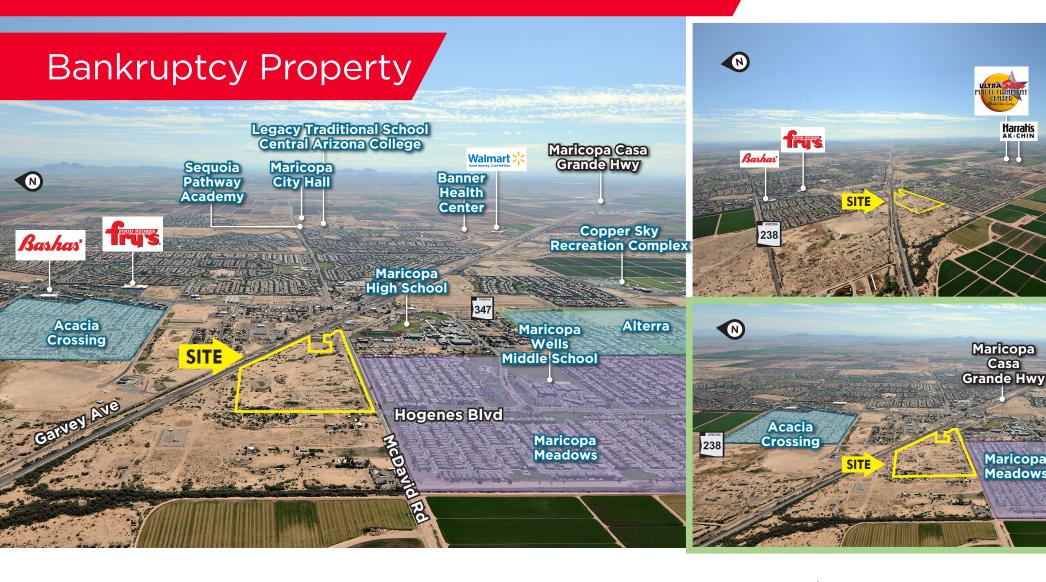

## NEC McDavid Road & Hogenes Blvd

±55.67 Acres | Maricopa, Arizona





For more information, please contact:

Will French

Vice President +1 602 224 4496 will.french@cushwake.com 2555 E. Camelback Rd, Suite 400 Phoenix, Arizona 85016 ph: +1 602 954 9000 fx: +1 602 253 0528 cushmanwakefield.com

Casa

Maricopa Meadows

## NEC McDavid Road & Hogenes Blvd

±55.67 Acres | Maricopa, Arizona





| ZONING  CI-2, Industrial  GENERAL PLAN  Employment/Industrial uses and most retail uses would be allowed  PARCEL # 510-17-011G  2017 PROPERTY                                                                                                                                                                                                                                 |
|--------------------------------------------------------------------------------------------------------