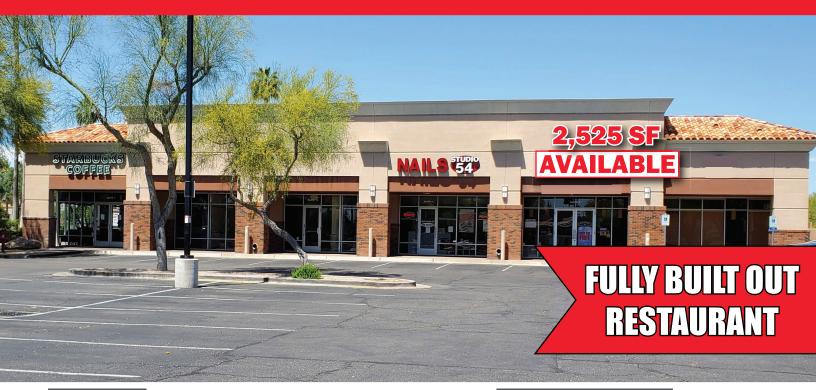

## CHANDLER PAVILIONS II

885 N. 54TH STREET | CHANDLER, AZ 85226 S/SEC RAY ROAD & 54TH STREET

## 2,525 SF FORMER RESTAURANT AVAILABLE

### **FEATURES:**

• Former Fully Built Out Restaurant Space Available

- High Income Trade Area located just south of Casa Paloma Center
- Property is conveniently located just east of the full-diamond interchange at I-10 and Ray Road
- Central retail corridor surrounded by office and residential density

Join Starbucks and Nails Studio 54