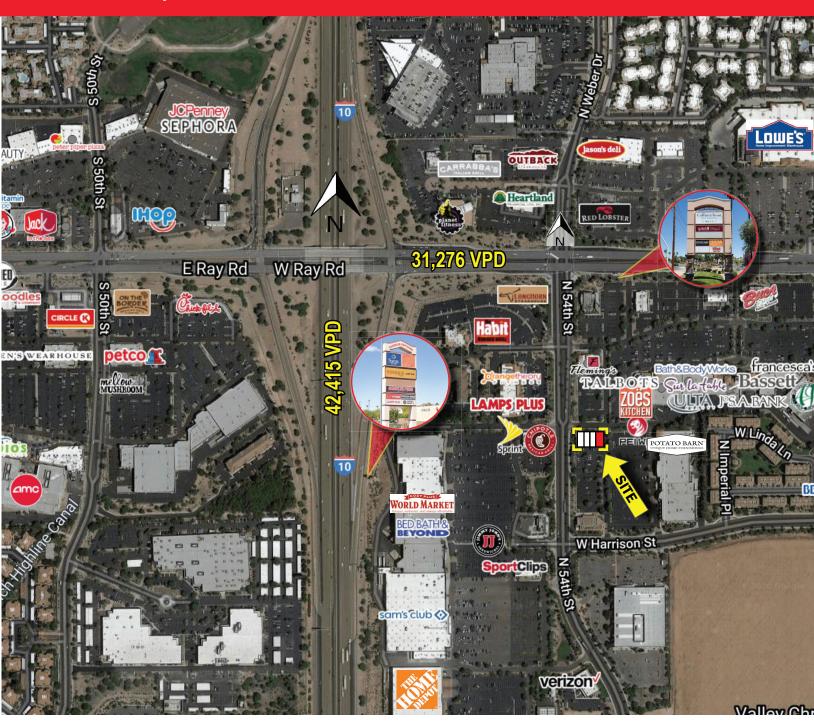

### **DEMOS:**

| 2020            | 1 Mile   | 3 Mile       | 5 Mile    |
|-----------------|----------|--------------|-----------|
| Population      | 13,238   | 97,926       | 209,483   |
| Avg HH Income   | \$86,873 | \$119,292    | \$109,962 |
| 3               |          | •            | •         |
| Traffic Counts: | Street   | Cross Street | VPD       |
| N I-10          |          | W Ray Rd     | 42,415    |
| W Ray Rd        |          | N I-10       | 31,276    |