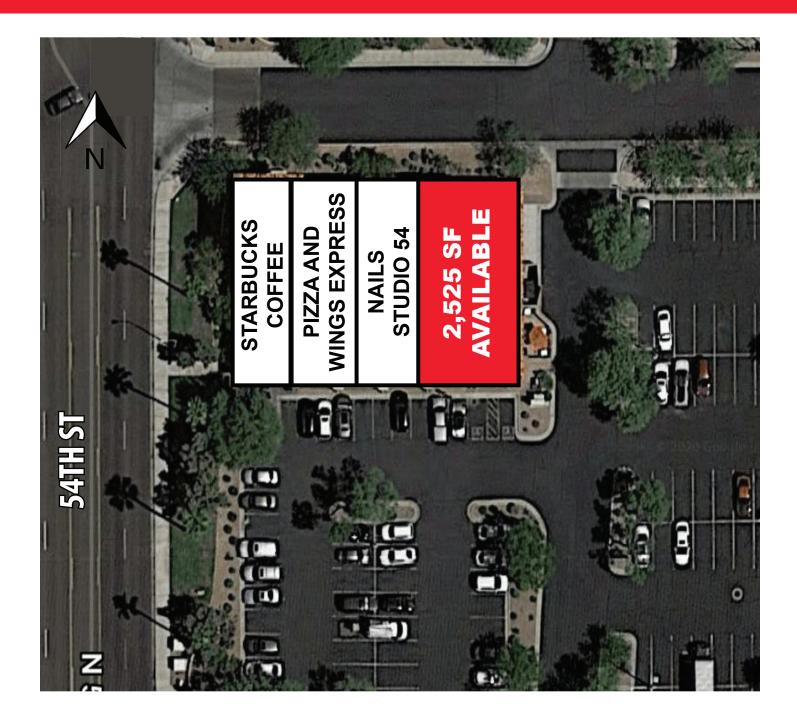

Join Starbucks and Nails Studio 54

### **NEARBY TENANTS:**

**DENA ZELL** VICE PRESIDENT Direct: 602.386.5691 **MARTI WEINSTEIN** 

**ASSOCIATE** 

Direct: 602.386.5726 Email: dzell@zellcre.com Email: marti@zellcre.com