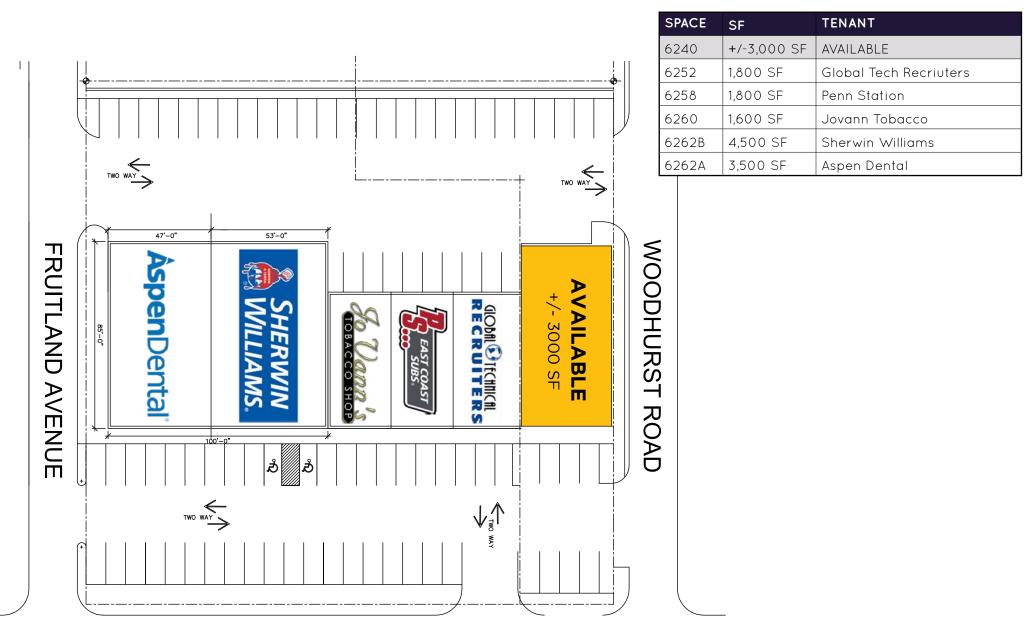

#### **PROPERTY HIGHLIGHTS**

- High traffic counts at over 40,000 VPD
- 0.4 miles from I-271
- 1,800-3,000 SF endcap available

## MAYFIELD ROAD REDEVELOPMENT MAYFIELD HEIGHTS, OH

### MAYFIELD ROAD

PASSOV FOR MORE INFORMATION, CONTACT: 216.831.8100

Commercial Boxestrate Catherine Lueckel / clueckel@passovgroup.com • Allison Giomuso / agiomuso@passovgroup.com

e information contained herein was obtained from sources believed to be reliable. Passov Real Estate Group makes no guarantees, warranties or representations of this property is submitted subject to errors, omissions, change of price or condition, prior sale or lease, or withdrawal without notice. All information should be verified prior to purchase or lease