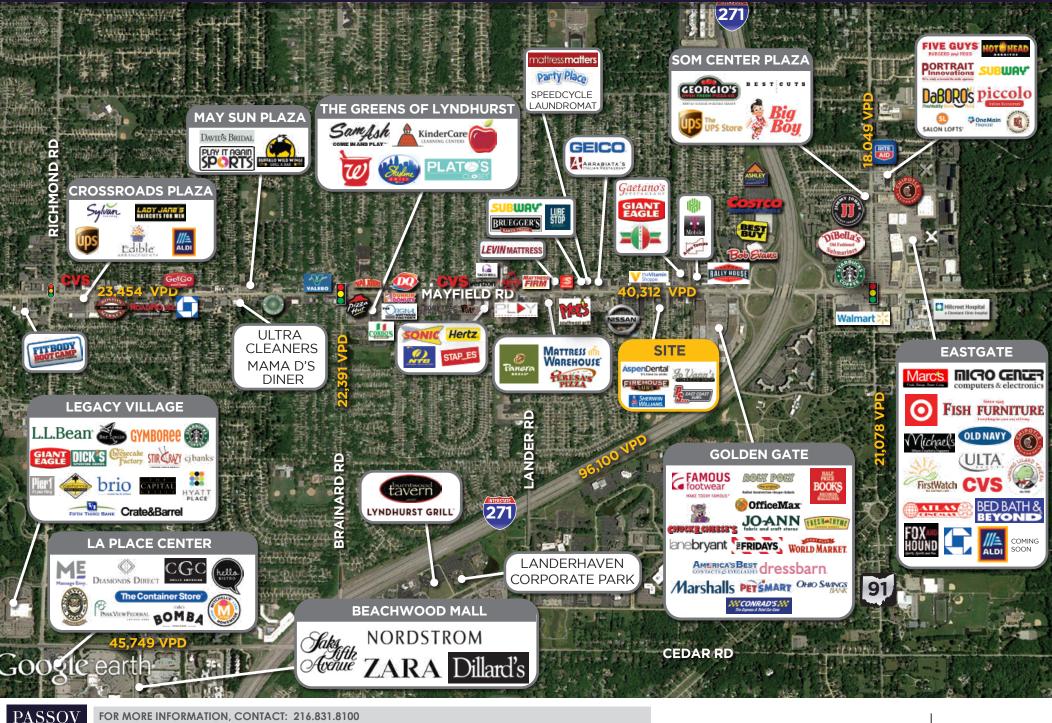

#### **TRADE AREA DEMOGRAPHICS**

|           | POPULATION | AVG. HH INCOME | DAYTIME EMPLOYEES |
|-----------|------------|----------------|-------------------|
| 1 Mile    | 52,299     | \$88,617       | 49,603            |
| 3 Miles   | 132,671    | \$92,816       | 99,093            |
| 5 Miles   | 300,318    | \$77,782       | 170,587           |
| 10 Minute | 266,039    | \$78,886       | 174,557           |

### MAYFIELD ROAD REDEVELOPMENT MAYFIELD HEIGHTS, OH

TRADE AERIAL

COMMERCIAL BROKERAGE

Catherine Lueckel / clueckel@passovgroup.com • Allison Giomuso / agiomuso@passovgroup.com