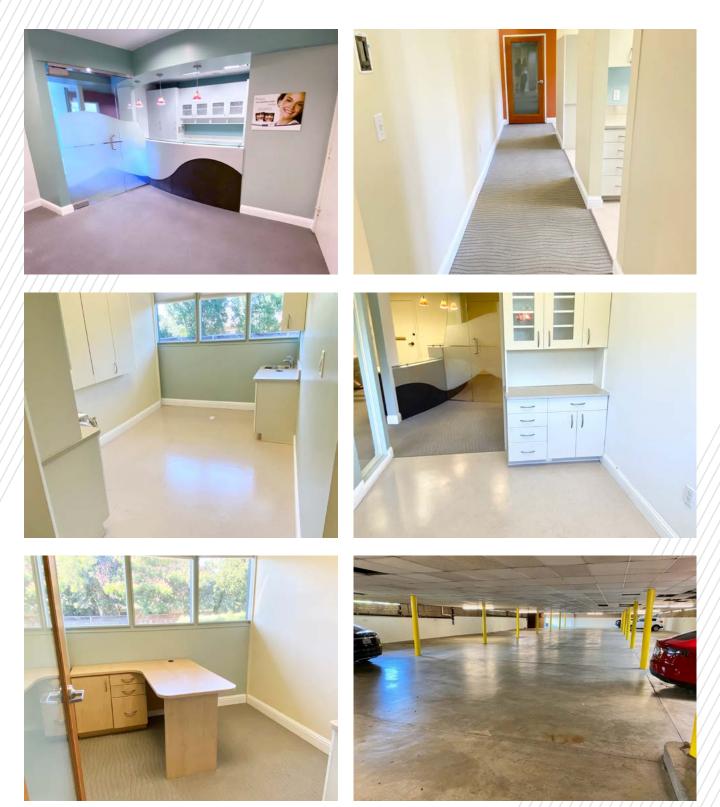

### **PROPERTY HIGHLIGHTS**

- Fully plumbed dental suite
- Great window line
- Shared vacuum and compressor
- 3 Operatories and lab
- Underground & surface parking at 8/1000
- Waiting room / reception
- 1 Private office
- Monument signage available
- Located in the Willow Glen/Cambrian Park
  Neighborhoods
- \$2.95/SF Base Year
- Call to tour