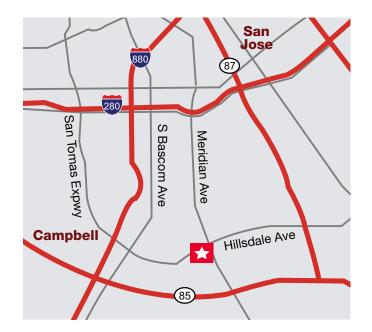

FOR LEASE 1660 Hillsdale Avenue, Suite 160 San Jose, CA

### **PROPERTY HIGHLIGHTS**

- Fully plumbed dental suite
- Great window line
- Shared vacuum and compressor
- 3 Operatories and lab
- Underground & surface parking at 8/1000
- Waiting room / reception
- 1 Private office
- Monument signage available
- Located in the Willow Glen/Cambrian Park
  Neighborhoods
- \$2.95/SF Base Year
- Call to tour