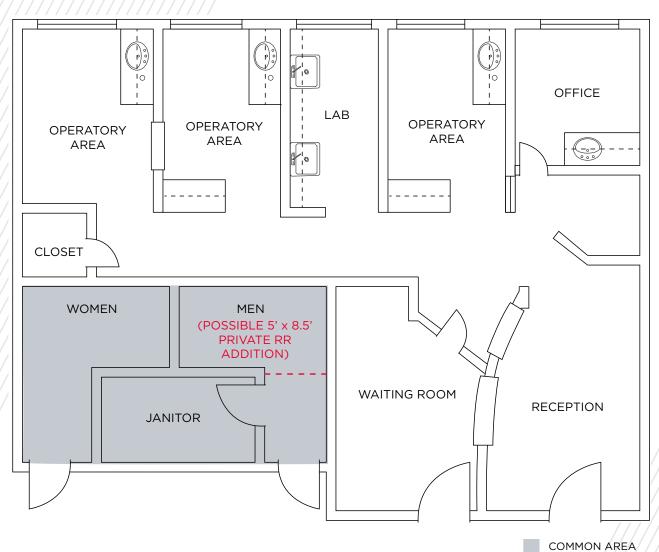

### **PROPERTY HIGHLIGHTS**

- Fully plumbed dental suite
- Great window line
- Shared vacuum and compressor
- 3 Operatories and lab
- Underground & surface parking at 8/1000
- Waiting room / reception
- 1 Private office
- Monument signage available
- Located in the Willow Glen/Cambrian Park
  Neighborhoods
- \$2.95/SF Base Year
- Call to tour

FOR LEASE 1660 Hillsdale Avenue, Suite 160 San Jose, CA

COMMON AREA