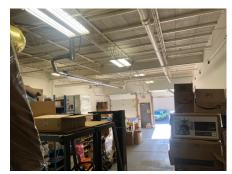

### **FEATURES:**

- Hard to find small industrial property for sale in great SW metro location.
- 9' x 10' Drive In Door AND 9' x 10' Truck High Dock Door!
- Open ceiling concept office area with newer finishes consisting of (2) private
  offices, closet in entry hallway, kitchenette area with extensive cabinets, (2)
  open office areas, and (1) ADA restroom.
- Great location and highway accessibility near Hopkins amenities and new light rail.
- Existing furniture can stay creating potential plug and play opportunity.
- Ample parking, well lit space.
- A/C in office, heating throughout (radiant heat in warehouse).
- Separately metered utilities.
- Mop sink in the warehouse, plus floor drain and water near drive in door.
- Clear height of approximately 13'.