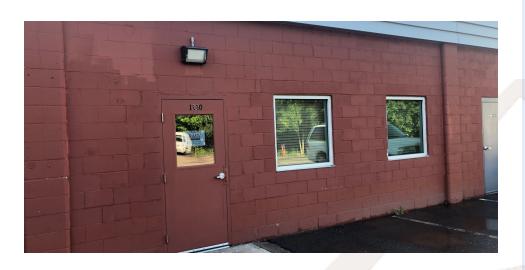

### **FEATURES:**

- Hard to find small industrial property for sale in great SW metro location.
- 9' x 10' Drive In Door AND 9' x 10' Truck High Dock Door!
- Open ceiling concept office area with newer finishes consisting of (2) private
  offices, closet in entry hallway, kitchenette area with extensive cabinets, (2)
  open office areas, and (1) ADA restroom.
- Great location and highway accessibility near Hopkins amenities and new light rail.
- Existing furniture can stay creating potential plug and play opportunity.
- Ample parking, well lit space.
- A/C in office, heating throughout (radiant heat in warehouse).
- Separately metered utilities.
- Mop sink in the warehouse, plus floor drain and water near drive in door.
- Clear height of approximately 13'.