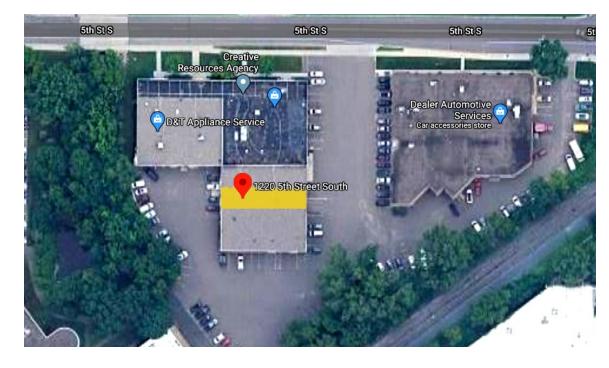

# INDUSTRIAL CONDO FOR SALE

Creekside Office Warehouse Condo Building 1220 5th Street South Hopkins, MN 55343

**SITE PLAN:** 