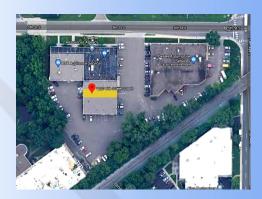

# INDUSTRIAL CONDO FOR SALE

Creekside Office Warehouse Condo Building 1220 5th Street South Hopkins, MN 55343

**SITE PLAN:** 