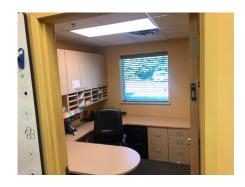

### **FEATURES:**

- Hard to find small industrial property for sale in great SW metro location.
- 9' x 10' Drive In Door AND 9' x 10' Truck High Dock Door!
- Open ceiling concept office area with newer finishes consisting of (2) private
  offices, closet in entry hallway, kitchenette area with extensive cabinets, (2)
  open office areas, and (1) ADA restroom.
- Great location and highway accessibility near Hopkins amenities and new light rail.
- Existing furniture can stay creating potential plug and play opportunity.
- Ample parking, well lit space.
- A/C in office, heating throughout (radiant heat in warehouse).
- Separately metered utilities.
- Mop sink in the warehouse, plus floor drain and water near drive in door.
- Clear height of approximately 13'.