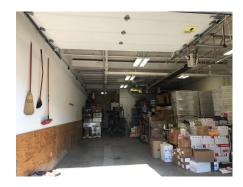

### **FEATURES:**

- Hard to find small industrial property for sale in great SW metro location.
- 9' x 10' Drive In Door AND 9' x 10' Truck High Dock Door!
- Open ceiling concept office area with newer finishes consisting of (2) private
  offices, closet in entry hallway, kitchenette area with extensive cabinets, (2)
  open office areas, and (1) ADA restroom.
- Great location and highway accessibility near Hopkins amenities and new light rail.
- Existing furniture can stay creating potential plug and play opportunity.
- Ample parking, well lit space.
- A/C in office, heating throughout (radiant heat in warehouse).
- Separately metered utilities.
- Mop sink in the warehouse, plus floor drain and water near drive in door.
- Clear height of approximately 13'.