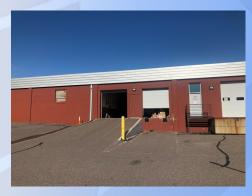

### **FEATURES:**

- Hard to find small industrial property for sale in great SW metro location.
- 9' x 10' Drive In Door AND 9' x 10' Truck High Dock Door!
- Open ceiling concept office area with newer finishes consisting of (2) private
  offices, closet in entry hallway, kitchenette area with extensive cabinets, (2)
  open office areas, and (1) ADA restroom.
- Great location and highway accessibility near Hopkins amenities and new light rail.
- Existing furniture can stay creating potential plug and play opportunity.
- Ample parking, well lit space.
- A/C in office, heating throughout (radiant heat in warehouse).
- Separately metered utilities.
- Mop sink in the warehouse, plus floor drain and water near drive in door.
- Clear height of approximately 13'.