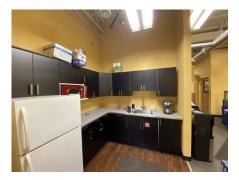

### **FEATURES:**

- Hard to find small industrial property for sale in great SW metro location.
- 9' x 10' Drive In Door AND 9' x 10' Truck High Dock Door!
- Open ceiling concept office area with newer finishes consisting of (2) private
  offices, closet in entry hallway, kitchenette area with extensive cabinets, (2)
  open office areas, and (1) ADA restroom.
- Great location and highway accessibility near Hopkins amenities and new light rail.
- Existing furniture can stay creating potential plug and play opportunity.
- Ample parking, well lit space.
- A/C in office, heating throughout (radiant heat in warehouse).
- Separately metered utilities.
- Mop sink in the warehouse, plus floor drain and water near drive in door.
- Clear height of approximately 13'.