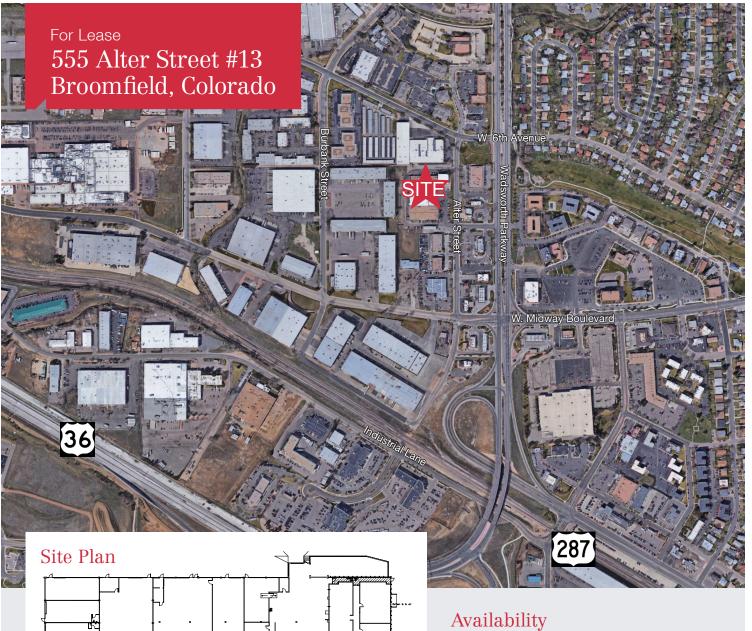

# Park Plaza Commons

555 Alter Street | Broomfield, Colorado 80020

## **Property Overview**

- Flex/industrial warehouse suites available for lease
- Unit 3-A: 1,166 SF of office space available immediately
- Unit 19-D: 4,082 SF of office & warehouse space with 1 dock door available on April 1, 2019
- 3 phase Power
- Quick, easy access to Highway 36 & Highway 287
- Ideal for office, small warehouse, shop, or storage
- I-2 zoning allows for variety of industrial uses

### **Property Facts**

Available SF: 1,166 SF - 4,082 SF
Total SF: 66,740 SF
Building Type: Flex
Year Built / Renov.: 1967
Est. Expenses: \$3.25/SF