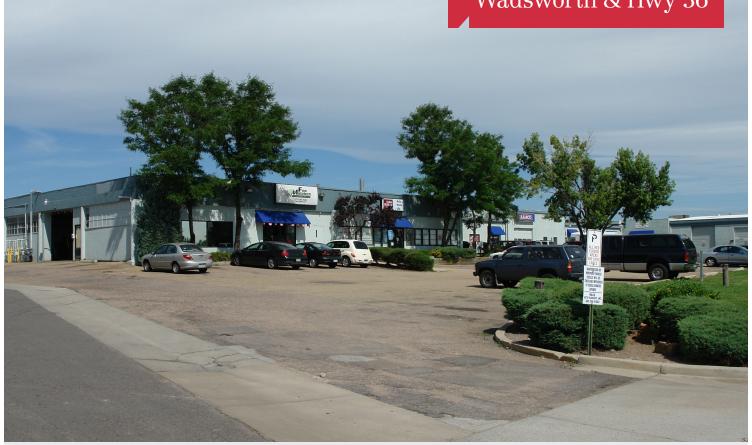

For Lease

Flex/Industrial Suites Wadsworth & Hwy 36

# Park Plaza Commons

555 Alter Street | Broomfield, Colorado 80020

## **Property Overview**

- Flex/industrial warehouse suites available for lease
- Unit 3-A: 1,166 SF of office space available immediately
- Unit 19-D: 4,082 SF of office & warehouse space with 1 dock door available on April 1, 2019
- 3 phase Power
- Quick, easy access to Highway 36 & Highway 287
- Ideal for office, small warehouse, shop, or storage
- I-2 zoning allows for variety of industrial uses