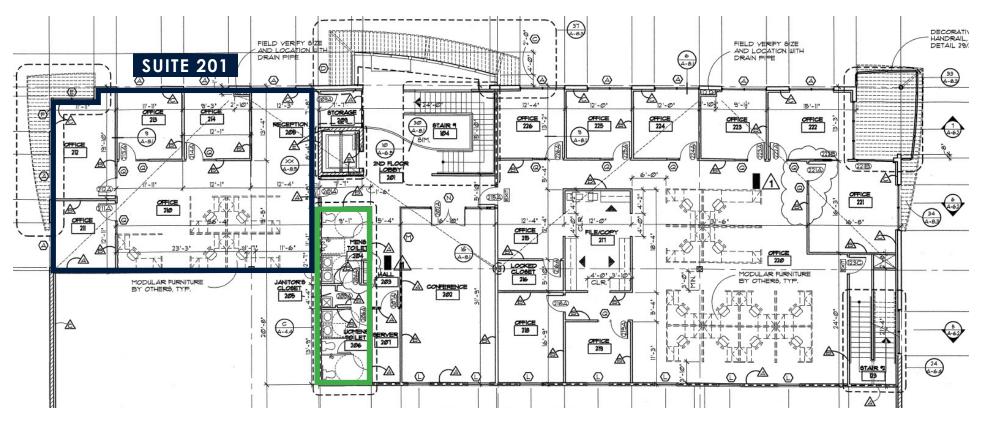

## **SUITE 201**

±1,789 SF | \$17.00 F/S NET OF JAN

## AVAILABLE 3/1/22

Features Include:

- Common and Private Reception Area
- 2 Offices (13' x 12' , 20' x 12') with Exterior and Interior Side Light Windows
- Large Bull Pen Area
- Common Restroom & Breakroom