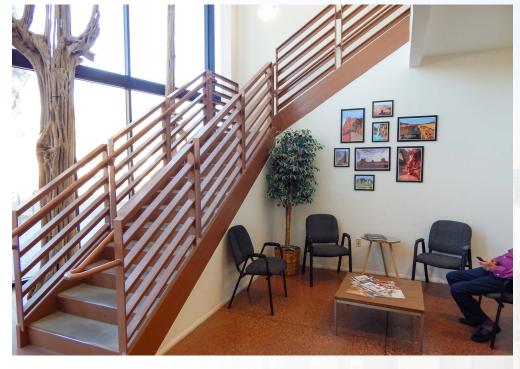

# **SUITE 101** ±1,789 SF | \$17.50 F/S NET OF JAN

AVAILABLE 3/1/22

- Features Include:
- Common and Private Reception Area
- 3 Comfortable Sized Offices with Exterior and Side Light Windows
- 1 Executive Office with Exterior Windows (18' x 12')
- Large Bull Pen Area

#### **AVAILABLE 3/1/22**

Features Include:

- Common and Private Reception Area
- 4 Offices (10' x 13') with Exterior and Interior Side Light WIndows
- Large Bull Pen Area
- Common Restroom & Breakroom

SCOTTSDALE: 8777 N. Gainey Center Dr., Suite 245, Scottsdale, AZ 85258 | www.cpiaz.com