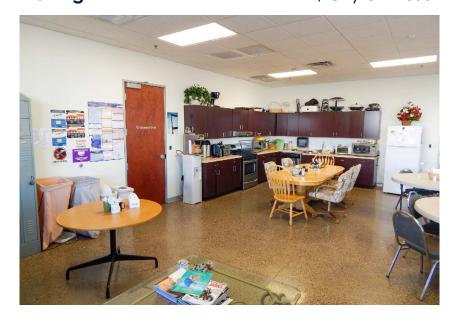

#### **AVAILABLE 3/1/22**

Features Include:

- Common and Private Reception Area
- 4 Offices (10' x 13') with Exterior and Interior Side Light WIndows
- Large Bull Pen Area
- Common Restroom & Breakroom

SCOTTSDALE: 8777 N. Gainey Center Dr., Suite 245, Scottsdale, AZ 85258 | www.cpiaz.com

## AVAILABLE 3/1/22

Features Include:

- Common and Private Reception Area
- 2 Offices (13' x 12' , 20' x 12') with Exterior and Interior Side Light Windows
- Large Bull Pen Area
- Common Restroom & Breakroom