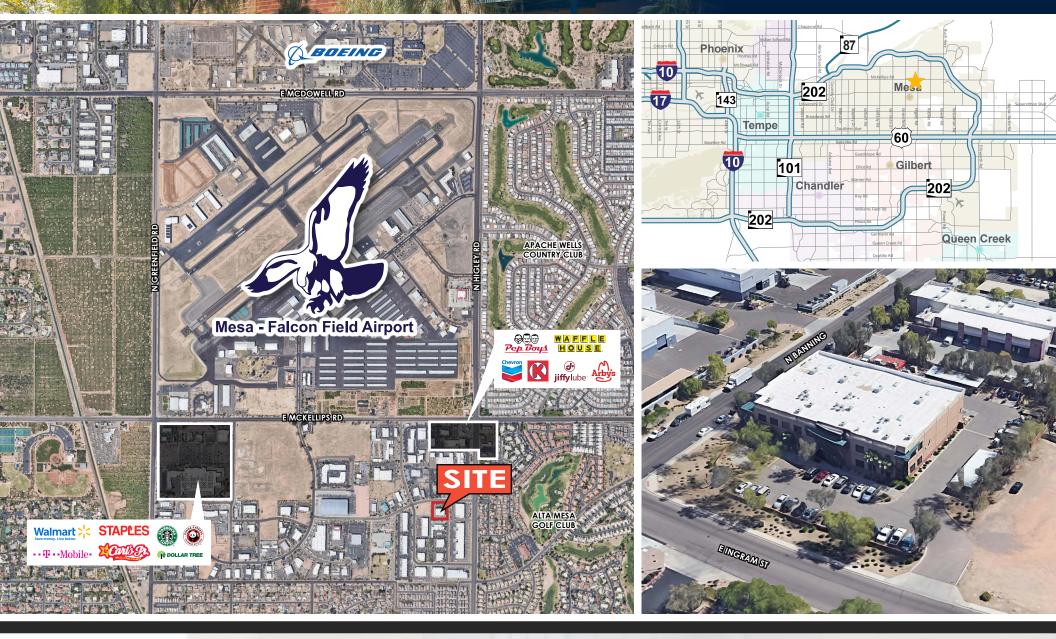

# PROFESSIONAL OFFICE IN FALCON FIELD SUB-MARKET

| Address              | 5135 E Ingram St<br>Mesa, AZ 85296 |
|----------------------|------------------------------------|
| <b>Building Size</b> | ±24,680 SF                         |
| Year Built           | 2007                               |
| Parking Ratio        | 3/1,000                            |
| Zoning               | L-1, City of Mesa                  |

# FALCON COMMERCE PARK

TEMPE: 2323 W. University Drive, Tempe, AZ 85281 | 480.966.2301 SCOTTSDALE: 8777 N. Gainey Center Dr., Suite 245, Scottsdale, AZ 85258 | www.cpiaz.com