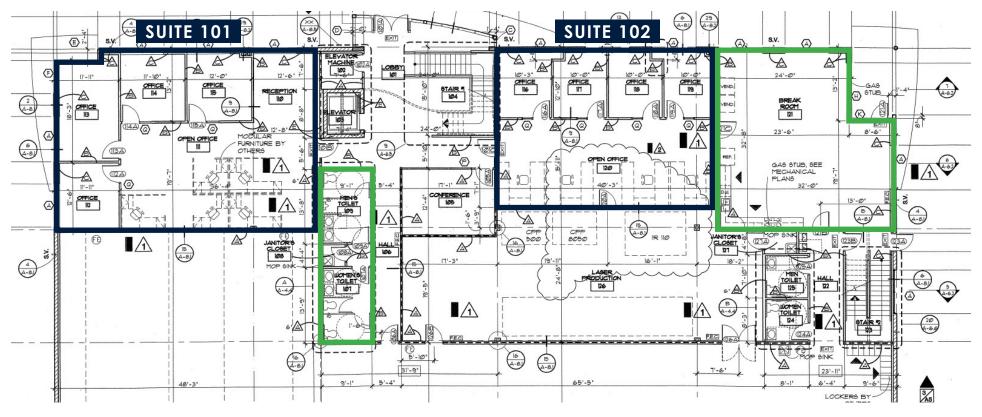

# Office Spaces Available For Lease

| Suite 101 | ±1,789 SF | \$17.50 F/S Net of Jan |
|-----------|-----------|------------------------|
| Suite 102 | ±1,406 SF | \$17.50 F/S Net of Jan |
| Suite 201 | ±1,789 SF | \$17.00 F/S Net of Jan |

# **SUITE 101** ±1,789 SF | \$17.50 F/S NET OF JAN

AVAILABLE 3/1/22

- Features Include:
- Common and Private Reception Area
- 3 Comfortable Sized Offices with Exterior and Side Light Windows
- 1 Executive Office with Exterior Windows (18' x 12')
- Large Bull Pen Area

# **SUITE 102** ±1,406 SF | \$17.50 F/S NET OF JAN

#### **AVAILABLE 3/1/22**

Features Include:

- Common and Private Reception Area
- 4 Offices (10' x 13') with Exterior and Interior Side Light WIndows
- Large Bull Pen Area
- Common Restroom & Breakroom

SCOTTSDALE: 8777 N. Gainey Center Dr., Suite 245, Scottsdale, AZ 85258 | www.cpiaz.com

## **SUITE 201**

±1,789 SF | \$17.00 F/S NET OF JAN

## AVAILABLE 3/1/22

Features Include:

- Common and Private Reception Area
- 2 Offices (13' x 12' , 20' x 12') with Exterior and Interior Side Light Windows
- Large Bull Pen Area
- Common Restroom & Breakroom