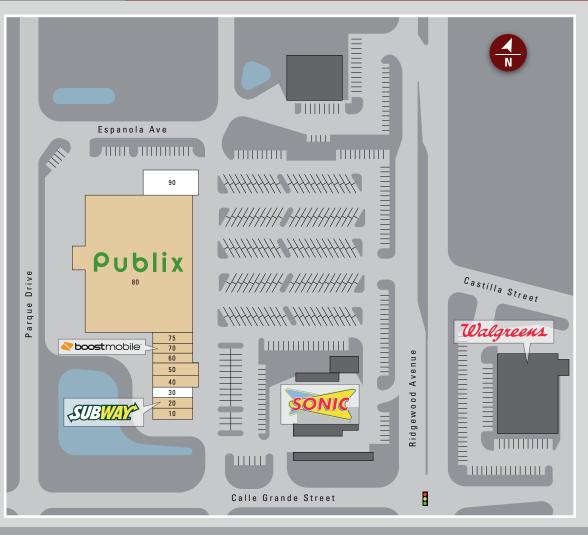

## SITE PLAN

| STE   | TENANT           | SIZE   |
|-------|------------------|--------|
| 80    | Publix           | 44,270 |
| 10    | Wasabi           | 1,300  |
| 20    | Subway           | 1,300  |
| 30    | AVAILABLE        | 1,300  |
| 40    | Hair Cuttery     | 1,300  |
| 50    | Perfect 10 Nails | 1,300  |
| 60    | China House      | 1,300  |
| 70    | Boost Mobile     | 1,400  |
| 75    | GN Hearing Care  | 1,200  |
| 90    | AVAILABLE        | 3,200  |
| TOTAL |                  | 57,870 |