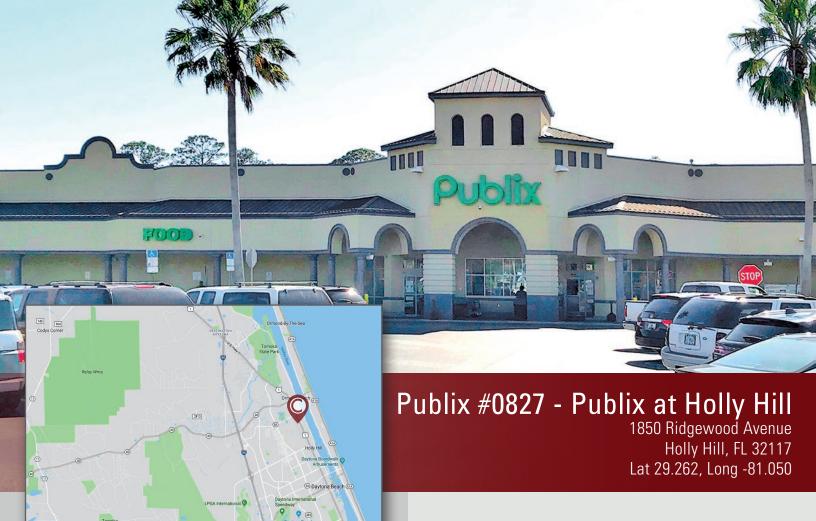

## Publix #0827 - Publix at Holly Hill

1850 Ridgewood Avenue Holly Hill, FL 32117 Lat 29.262, Long -81.050

## PROPERTY HIGHLIGHTS

- Recently remodeled Publix Anchored Center
- Excellent visibility from U.S. Hwy 1
- Great mix of local and national tenants
- Located on the main thoroughfare between Daytona Beach and Ormond Beach
- Close proximity to the entrance of Riviera Country Club and Riviera Senior Living
- Traffic Count (2019): 25,500 CPD