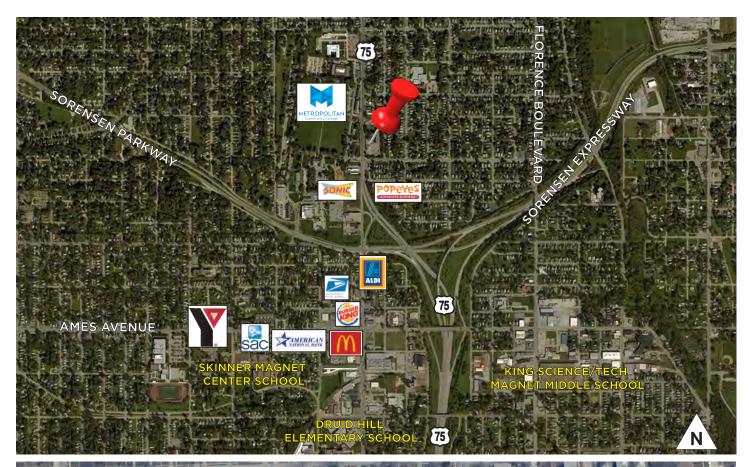

-----|--------|------------|-----------|------------|
| Suite | Square Feet<br>(min - max) | Price/SF<br>NNN | Date<br>Available            |        |            | HH Income | Households |
| Juite |                            |                 |                              | 1-mile | 14,845     | \$37,270  | 5,193      |
| 1     | 3,015 - 3,015              | \$16.00         | 4 <sup>th</sup> Quarter 2018 | 3-mile | 86,430     | \$49,440  | 31,589     |
|       |                            |                 |                              | 5-mile | 206,803    | \$58,627  | 81,751     |



# 30 Metropolitan Place 5319 N. 30th Street / Omaha, NE

### Floor Plan



1 FIRST FLOOR PLAN

3/32" = 1'-0"

### **FOR LEASE**

# 30 Metropolitan Place 5319 N. 30th Street / Omaha, NE

### **Aerials**