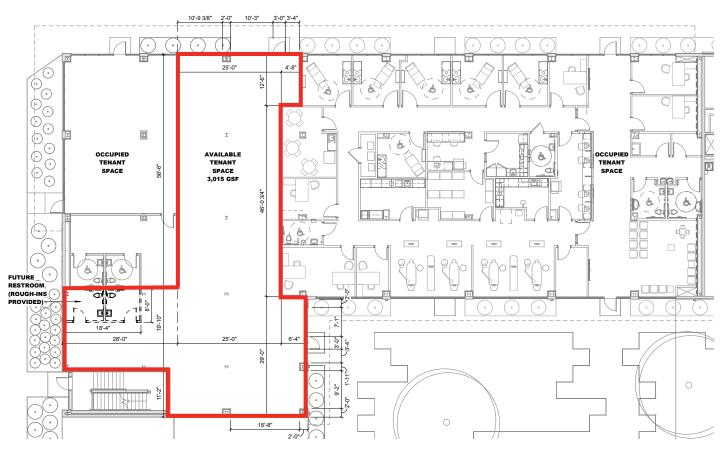

# 30 Metropolitan Place 5319 N. 30th Street / Omaha, NE

### Floor Plan

1 FIRST FLOOR PLAN

3/32" = 1'-0"