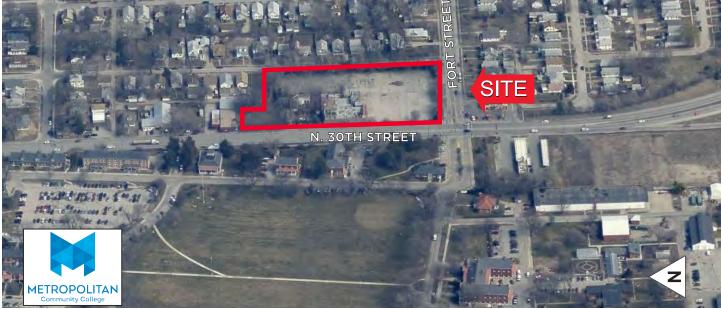

## 3,015 SF Retail Space Lease Rate: \$16.00 PSF NNN

30 Metropolitan Place is under construction and scheduled to be completed in the 4<sup>th</sup> Quarter 2018. The project will provide 110 affordable living units, The Charles Drew Health Center and Boost Mobile. The property offers excellent visibility, access and abundant parking. This available space is located on the first floor across the street from the Metropolitan Community College Campus. The location enjoys ready access to the 30<sup>th</sup> Street corridor and I-480.

### **Aerials**