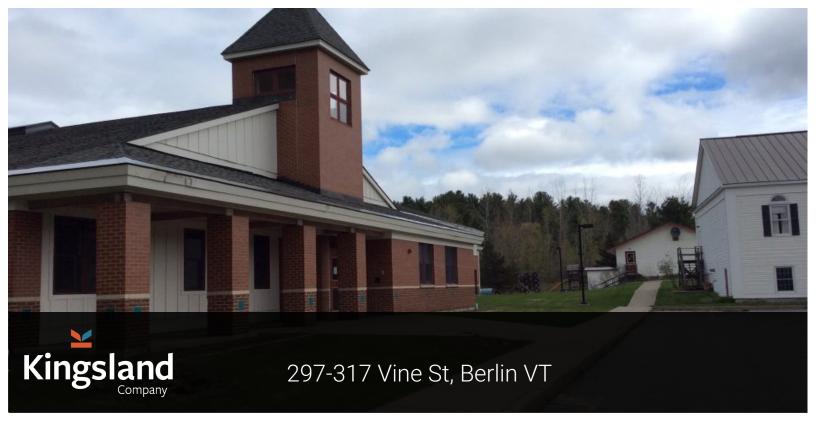

## **Property Description**

PRICE REDUCED! Comprised of 3 buildings totaling 20,649 SF on 6.5 acres, this opportunity holds significant value for a number of different uses and users. The School Classrooms and Gymnasium hold just that, a mid-2000's building consisting of 4,989 classroom/office space and a full-court 7,964 SF gymnasium complete with basketball hoops, scoreboard, commercial kitchen/concession area, and locker rooms. The Church Building, built in 1982 with standing seam roof installed in 1995, has a 4,131 SF footprint with finished basement with multiple classrooms and meeting space, along with a 1,224 SF mezzanine. The Church School building was built in the 60's and has two levels of 2,432 SF each containing large meeting spaces and a kitchen area. 72 parking stalls and green space make this a unique investment opportunity for a variety of interests. Please contact Ross for more information and to schedule a showing. MLS# 4633145