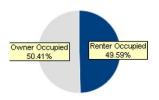

### **DEMOGRAPHICS**

Scott Plaza, 16256 Military Road South, Seatac, WA 98188

#### **Housing Units**

| Housing Units Within 1 Mile |       |  |
|-----------------------------|-------|--|
| Housing Units:              | 5,123 |  |
| Occupied:                   | 4,959 |  |
| Vacant:                     | 164   |  |