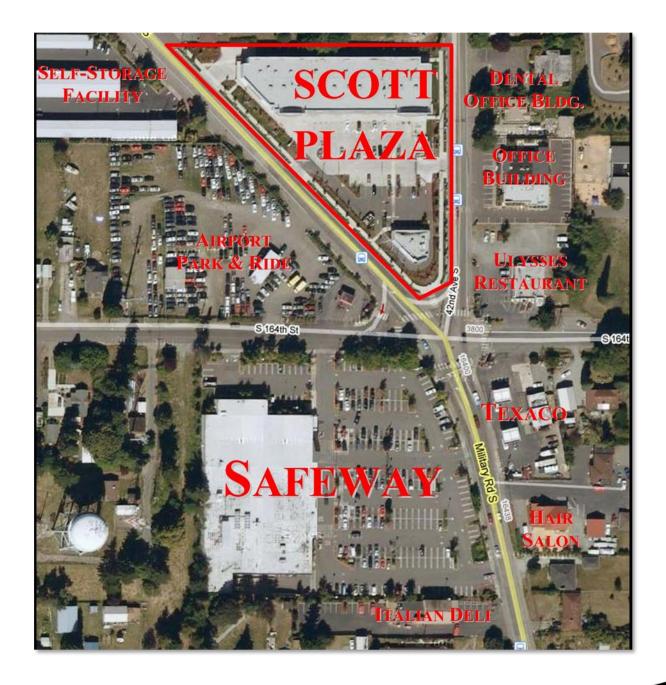

d South, Seatac, WA 98188



- Suite 104 1,517 SF Retail \$18.00 PSF/YR, NNN
- SUITE 107 1,447 SF Retail \$18.00 PSF/YR, NNN
- SUITE 209 652 SF Office \$18.00 PSF/YR, MFS

#### **FEATURES:**

- 6 MONTHS FREE RENT WITH 5 YEAR LEASE
- NEWER RETAIL CENTER READY FOR OCCUPANCY
- EXCELLENT VISIBILITY AND SIGNAGE
- COME JOIN H&R BLOCK, HAIR MASTERS, LABORWORKS AND OTHER GREAT TENANTS IN THIS UPSCALE RETAIL CENTER.



David Hall, CCIM 206-707-9000 David@fhrealtyinc.com













### **FLOORPLAN**

Scott Plaza, 16256 Military Road South, Seatac, WA 98188



# SCOTT PLAZA

All information is provided without warranties or guaranties. Tenant should independently verify all measurements and information provided herein.







## **AERIAL**

Scott Plaza, 16256 Military Road South, Seatac, WA 98188









### LOCATION

Scott Plaza, 16256 Military Road South, Seatac, WA 98188









### **DEMOGRAPHICS**

Scott Plaza, 16256 Military Road South, Seatac, WA 98188

#### **Housing Units**



| Housing Units Within 1 Mile |       |  |
|-----------------------------|-------|--|
| Housing Units:              | 5,123 |  |
| Occupied:                   | 4,959 |  |
| Vacant:                     | 164   |  |



| Housing Units Within 3 Miles |        |
|------------------------------|--------|
| Housing Units:               | 29,391 |
| Occupied:                    | 27,962 |
| Vacant:                      | 1,429  |



| Housing Units Within 5 Miles |        |
|------------------------------|--------|
| Housing Units:               | 86,534 |
| Occupied:                    | 82,838 |
| Vacan