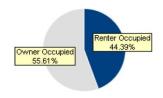

### **DEMOGRAPHICS**

Scott Plaza, 16256 Military Road South, Seatac, WA 98188

| Housing Units Within 5 Miles |        |
|------------------------------|--------|
| Housing Units:               | 86,534 |
| Occupied:                    | 82,838 |
| Vacant:                      | 3,696  |