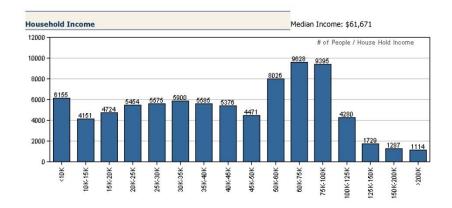

6256 Military Road South, Seatac, WA 98188









### **DEMOGRAPHICS**

Scott Plaza, 16256 Military Road South, Seatac, WA 98188

#### **Housing Units**



| Housing Units Within 1 Mile |       |  |
|-----------------------------|-------|--|
| Housing Units:              | 5,123 |  |
| Occupied:                   | 4,959 |  |
| Vacant:                     | 164   |  |



| Housing Units Within 3 Miles |        |
|------------------------------|--------|
| Housing Units:               | 29,391 |
| Occupied:                    | 27,962 |
| Vacant:                      | 1,429  |



| Housing Units Within 5 Miles |        |
|------------------------------|--------|
| Housing Units:               | 86,534 |
| Occupied:                    | 82,838 |
| Vacant:                      | 3,696  |