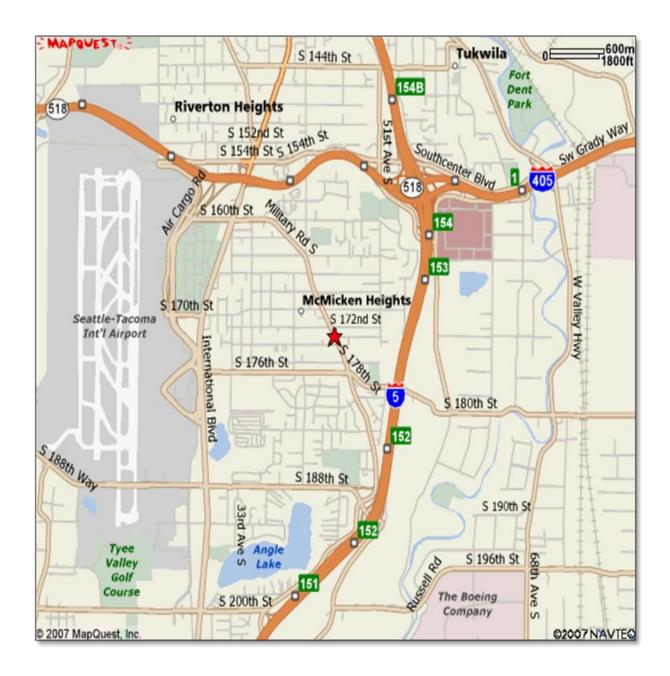

UITE 107 1,447 SF Retail \$18.00 PSF/YR, NNN
- SUITE 209 652 SF Office \$18.00 PSF/YR, MFS

#### **FEATURES:**

- 6 MONTHS FREE RENT WITH 5 YEAR LEASE
- NEWER RETAIL CENTER READY FOR OCCUPANCY
- EXCELLENT VISIBILITY AND SIGNAGE
- COME JOIN H&R BLOCK, HAIR MASTERS, LABORWORKS AND OTHER GREAT TENANTS IN THIS UPSCALE RETAIL CENTER.



David Hall, CCIM 206-707-9000 David@fhrealtyinc.com













### **FLOORPLAN**

Scott Plaza, 16256 Military Road South, Seatac, WA 98188



# SCOTT PLAZA

All information is provided without warranties or guaranties. Tenant should independently verify all measurements and information provided herein.







## **AERIAL**

Scott Plaza, 16256 Military Road South, Seatac, WA 98188









### LOCATION

Scott Plaza, 16256 Military Road South, Seatac, WA 98188









### **DEMOGRAPHICS**

Scott Plaza, 16256 Military Road South, Seatac, WA 98188

#### **Housing Units**



| Housing Units Within 1 Mile |       |  |
|-----------------------------|-------|--|
| Housing Units:              | 5,123 |  |
| Occupied:                   | 4,959 |  |
| Vacant:                     | 164   |  |



| Housing Units Within 3 Miles |        |
|------------------------------|--------|
| Housing Units:               | 29,391 |
| Occupied:                    | 27,962 |
| Vacant:                      | 1,429  |



| Housing Units Within 5 Miles |        |
|------------------------------|--------|
| Housing Units:               | 86,534 |
| Occupied:                    | 82,838 |
| Vacant:                      | 3,696  |