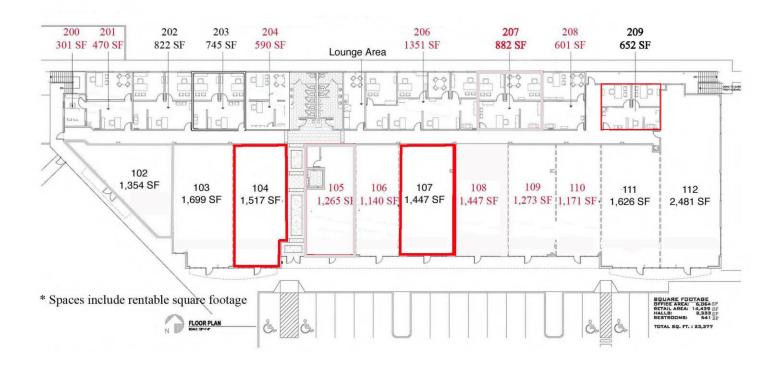

### **FLOORPLAN**

Scott Plaza, 16256 Military Road South, Seatac, WA 98188

## Scott Plaza Retail Center

Scott Plaza, 16256 Military Road South, Seatac, WA 98188

- Suite 104 1,517 SF Retail \$18.00 PSF/YR, NNN
- SUITE 107 1,447 SF Retail \$18.00 PSF/YR, NNN
- SUITE 209 652 SF Office \$18.00 PSF/YR, MFS