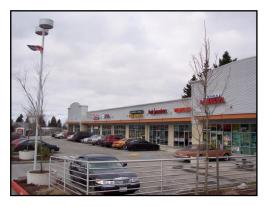

## Scott Plaza Retail Center

Scott Plaza, 16256 Military Road South, Seatac, WA 98188



- Suite 104 1,517 SF Retail \$18.00 PSF/YR, NNN
- SUITE 107 1,447 SF Retail \$18.00 PSF/YR, NNN
- SUITE 209 652 SF Office \$18.00 PSF/YR, MFS

#### **FEATURES:**

- 6 MONTHS FREE RENT WITH 5 YEAR LEASE
- NEWER RETAIL CENTER READY FOR OCCUPANCY
- EXCELLENT VISIBILITY AND SIGNAGE
- COME JOIN H&R BLOCK, HAIR MASTERS, LABORWORKS AND OTHER GREAT TENANTS IN THIS UPSCALE RETAIL CENTER.



David Hall, CCIM 206-707-9000 David@fhrealtyinc.com













### **FLOORPLAN**

Scott Plaza, 16256 Military Road South, Seatac, WA 98188



# SCOTT PLAZA

All information is provided without warranties or guaranties. Tenant should independently verify all measurements and information provided herein.







## **AERIAL**

Scott Plaza, 16256 Military Road South, Seatac, WA 98188









### LOCATION

Scott Plaza, 16256 Military Road South, Seatac, WA 98188









### **DEMOGRAPHICS**

Scott Plaza, 16256 Military Road South, Seatac, WA 98188

#### **Housing Units**



| Housing Units Within 1 Mile |       |  |
|-----------------------------|-------|--|
| Housing Units:              | 5,123 |  |
| Occupied:                   | 4,959 |  |
| Vacant:                     | 164   |  |



| Housing Units Within 3 Miles |        |
|--------------