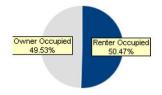

### **DEMOGRAPHICS**

Scott Plaza, 16256 Military Road South, Seatac, WA 98188

| Housing Units Within 3 Miles |        |
|------------------------------|--------|
| Housing Units:               | 29,391 |
| Occupied:                    | 27,962 |
| Vacant:                      | 1,429  |