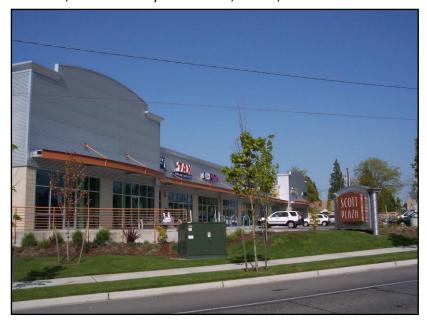

## Scott Plaza Retail Center

Scott Plaza, 16256 Military Road South, Seatac, WA 98188

- Suite 104 1,517 SF Retail \$18.00 PSF/YR, NNN
- SUITE 107 1,447 SF Retail \$18.00 PSF/YR, NNN
- SUITE 209 652 SF Office \$18.00 PSF/YR, MFS

#### **FEATURES:**

- 6 MONTHS FREE RENT WITH 5 YEAR LEASE
- NEWER RETAIL CENTER READY FOR OCCUPANCY
- EXCELLENT VISIBILITY AND SIGNAGE
- COME JOIN H&R BLOCK, HAIR MASTERS, LABORWORKS AND OTHER GREAT TENANTS IN THIS UPSCALE RETAIL CENTER.