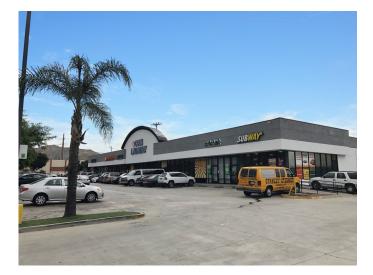

#### **PROPERTY FEATURES**

- Approx. 1,000 & 1,250 SF available in Office Depot , 7-11, Subway, and Yoshinoya anchored shopping center
- Great visibility and pylon signage opportunity available
- Close proximity to 210 & 118 Freeway, Cesar Chavez Learning Academies, and San Fernando Swap Meet