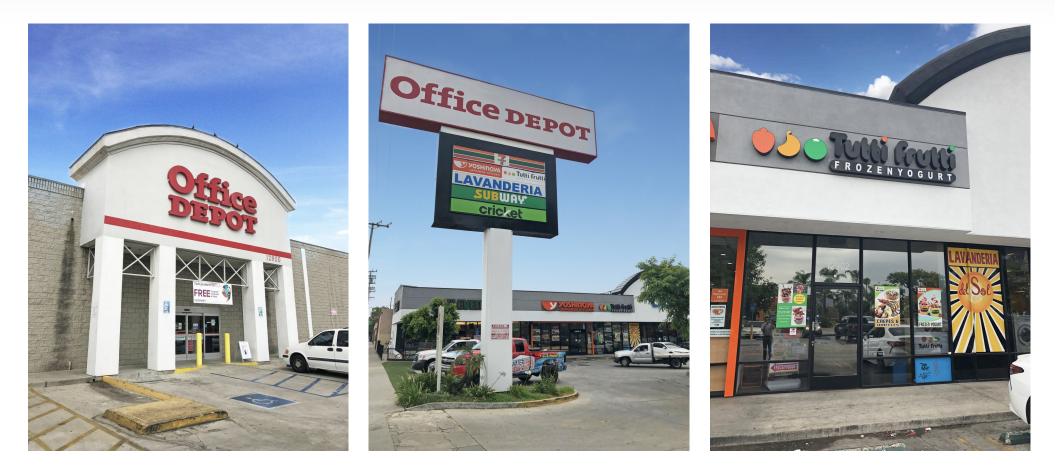

12902 Foothill Blvd. Sylmar, CA 91342

#### **PROPERTY FEATURES**

- Approx. 1,000 & 1,250 SF available in Office Depot , 7-11, Subway, and Yoshinoya anchored shopping center
- Great visibility and pylon signage opportunity available
- Close proximity to 210 & 118 Freeway, Cesar Chavez Learning Academies, and San Fernando Swap Meet