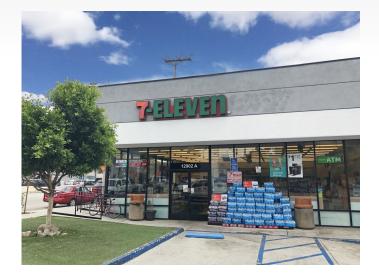

#### **PROPERTY FEATURES**

- Approx. 1,000 & 1,250 SF available in Office Depot , 7-11, Subway, and Yoshinoya anchored shopping center
- Great visibility and pylon signage opportunity available
- Close proximity to 210 & 118 Freeway, Cesar Chavez Learning Academies, and San Fernando Swap Meet