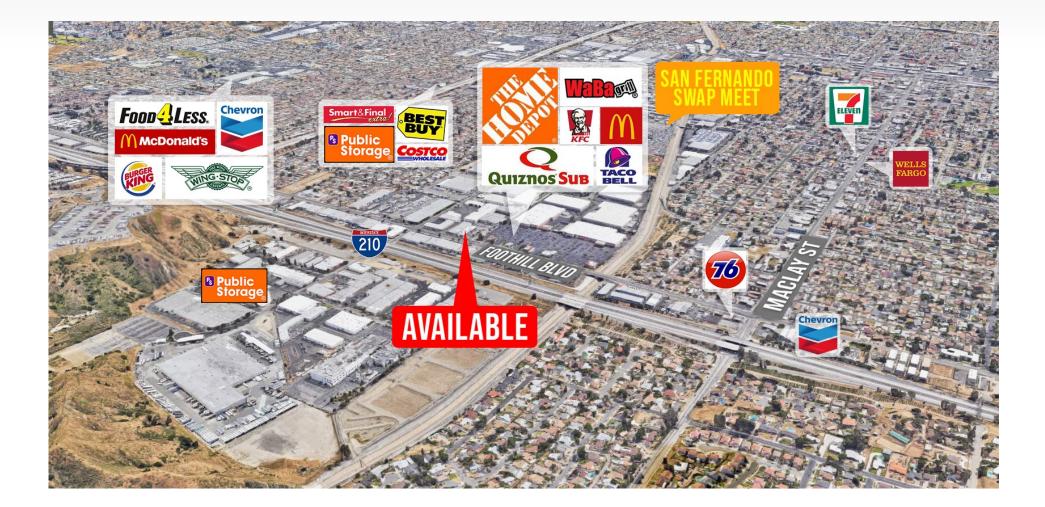

#### **PROPERTY FEATURES**

- Approx. 1,000 & 1,250 SF available in Office Depot , 7-11, Subway, and Yoshinoya anchored shopping center
- Great visibility and pylon signage opportunity available
- Close proximity to 210 & 118 Freeway, Cesar Chavez Learning Academies, and San Fernando Swap Meet

| DEMOS              | 1 mile                  | 3 mile   | 5 mile   |
|--------------------|-------------------------|----------|----------|
| Population         | 21,830                  | 190,698  | 359,018  |
| Avg. HH Income     | \$72,814                | \$71,567 | \$77,129 |
| Daytime Population | 8,486                   | \$43,374 | 84,386   |
| Traffic Count      | ±122,000 CPD on 210 Fwy |          |          |