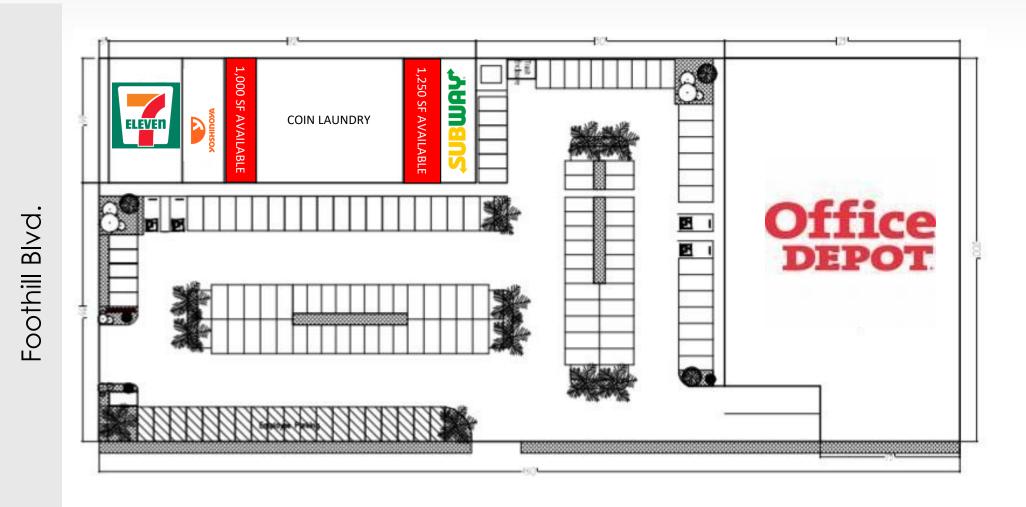

#### **PROPERTY FEATURES**

- Approx. 1,000 & 1,250 SF available in Office Depot , 7-11, Subway, and Yoshinoya anchored shopping center
- Great visibility and pylon signage opportunity available
- Close proximity to 210 & 118 Freeway, Cesar Chavez Learning Academies, and San Fernando Swap Meet