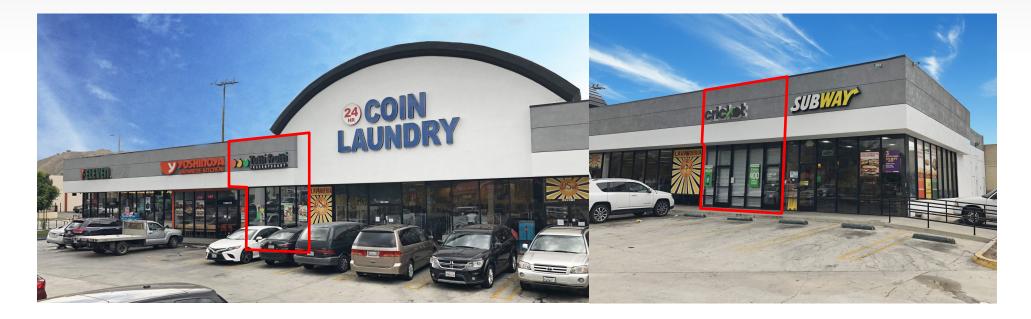

#### **PROPERTY FEATURES**

- Approx. 1,000 & 1,250 SF available in Office Depot , 7-11, Subway, and Yoshinoya anchored shopping center
- Great visibility and pylon signage opportunity available
- Close proximity to 210 & 118 Freeway, Cesar Chavez Learning Academies, and San Fernando Swap Meet