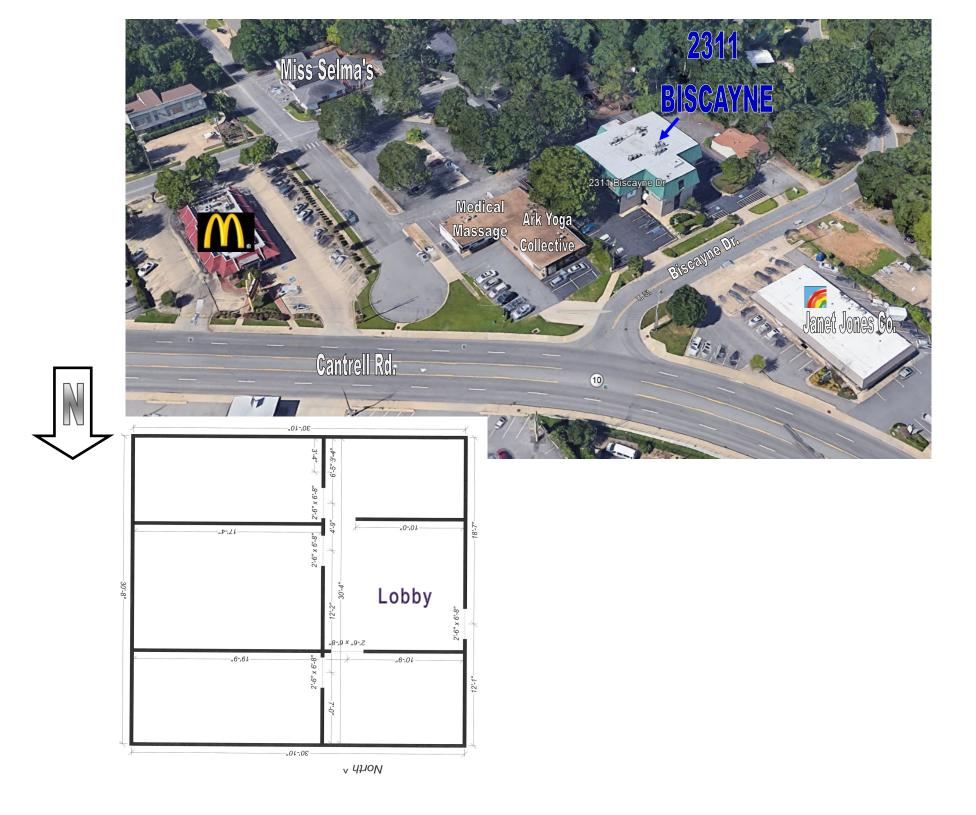

## 2311 Biscayne Drive | Little Rock, AR

COMPLETE

A UNACEN

2311

BISCAYNE

## FOR LEASE: SUITE 207

- \$16.00/SF Full Service
- 930 SF 2nd floor

•

- Elevator in building
- Parking at the door
- Quiet office setting
- Other tenants include:

Payroll service Salon Financial advisor Travel agency