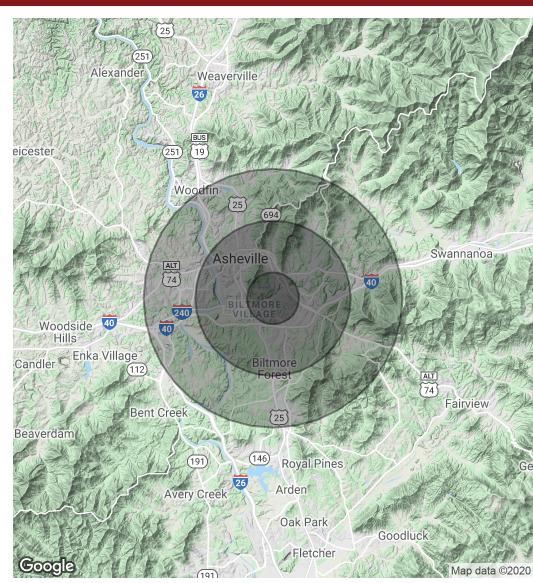

### **DEMOGRAPHICS MAP & REPORT**

| POPULATION           | 1 MILE   | 3 MILES  | 5 MILES  |
|----------------------|----------|----------|----------|
| Total Population     | 4,959    | 37,472   | 83,771   |
| Average age          | 39.6     | 39.9     | 39.1     |
| Average age (Male)   | 35.5     | 38.3     | 38.0     |
| Average age (Female) | 43.4     | 41.3     | 40.3     |
|                      |          |          |          |
| HOUSEHOLDS & INCOME  | 1 MILE   | 3 MILES  | 5 MILES  |
| Total households     | 2,348    | 17,610   | 37,955   |
| # of persons per HH  | 2.1      | 2.1      | 2.2      |
|                      | 2.1      | 2.1      | 2.2      |
| Average HH income    | \$45,030 | \$51,969 | \$59,040 |

\* Demographic data derived from 2010 US Census

AUSTIN TYLER, SIORSCOTT RAINES, CCIM828.548.0090 x107828.548.0090 x104Austin.Tyler@deweypa.comscott.raines@deweypa.com

Dewey Property Advisors // 1 Page Avenue // Asheville, NC 28801 // 828.548.0090 // deweypa.com