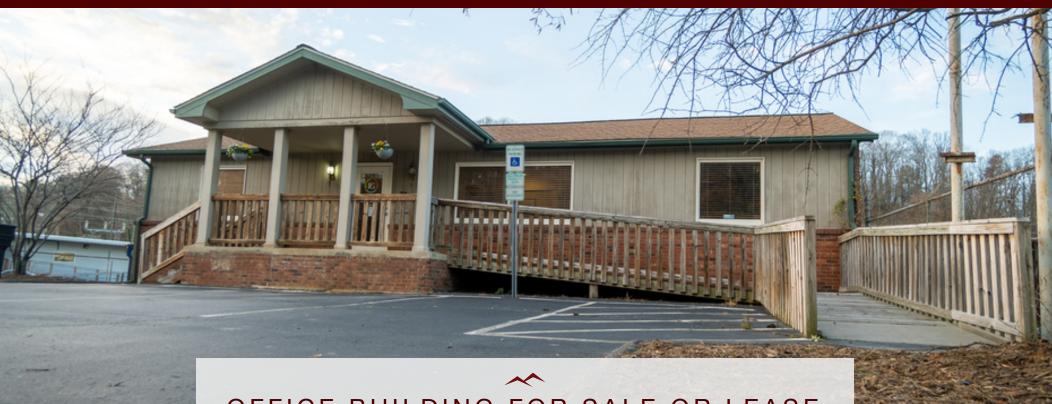

#### **PROPERTY OVERVIEW**

GREAT 4,800 SQUARE FOOT OFFICE OPPORTUNITY ON THE OUTSKIRTS OF BILTMORE VILLAGE ALONG THE SWANNANOA RIVER. FLOOR PLAN INCLUDES OVER 10 PRIVATE OFFICES, A KITCHEN, CONFERENCE ROOM SPACE AND FLEX WORK SPACE. THIS BUILDING HAS A LEASE IN PLACE UNTIL APRIL, 30, 2021 AND IS AVAILABLE FOR PURCHASE OR FOR LEASE.

#### **PROPERTY HIGHLIGHTS:**

Conveniently located between Biltmore Village and Tunnel Road

- On the proposed Swannanoa River Greenway
- Seconds away from shopping and dining
- 20 Parking Spaces

**AUSTIN TYLER, SIOR** SCOTT RAINES, CCIM 828.548.0090 x107 828.548.0090 x104 Austin.Tyler@deweypa.com scott.raines@deweypa.com