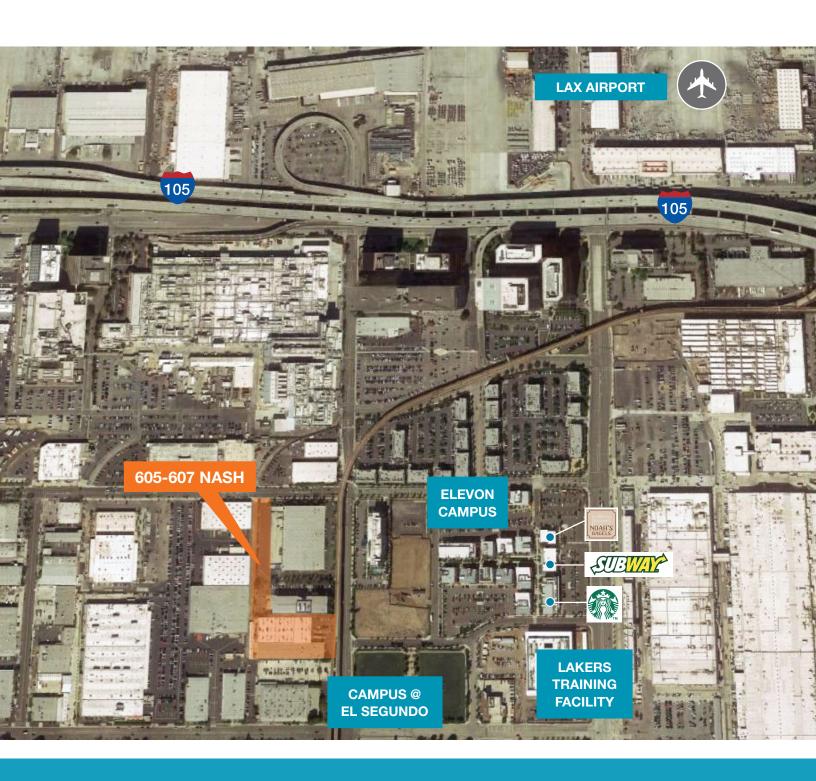

Excellent proximity to an abundance of retail located at Elevon and The Edge at Campus El Segundo

Situated in the business-friendly city of El Segundo that offers no gross receipts tax

One block away from the MTA Green Line on Mariposa Avenue

Two minute drive to LAX airport

Easy access to 405 & 105 freeways