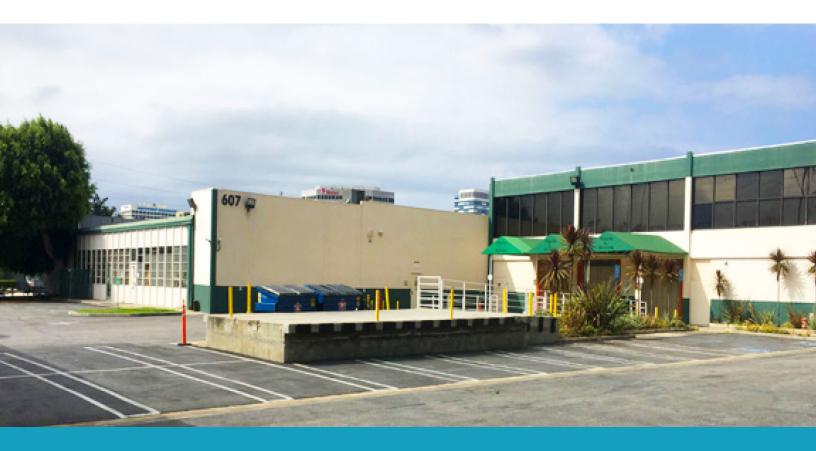

## **Features**

65,000 s.f. free standing building

Existing office 5,000 s.f.

3 dock high doors, 3 ground level doors

Clear height 16' - 24'

Located in a rapidly developing creative office/industrial area of El Segundo