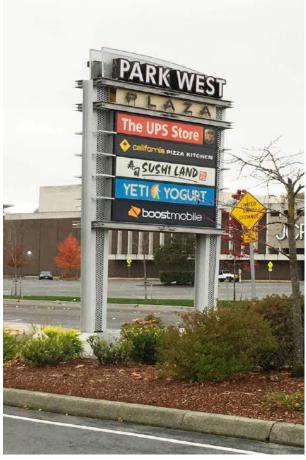

#### PROPERTY HIGHLIGHTS

- + Suite 120: 2,189 square feet restaurant or retail space for lease in the heart of Southcenter
- + Pylon signage available
- + Co-tenants include Acme Bowl, Qdoba Mexican Grill, Sushi Land, Boost Mobile, The UPS Store, LA Fitness and California Pizza Kitchen
- + Located across the street from Westfield Southcenter Mall and 10 minutes from Seattle-Tacoma International Airport
- + Easy access to I-405 and I-5
- + Do not disturb current tenant (Yeti Yogurt)