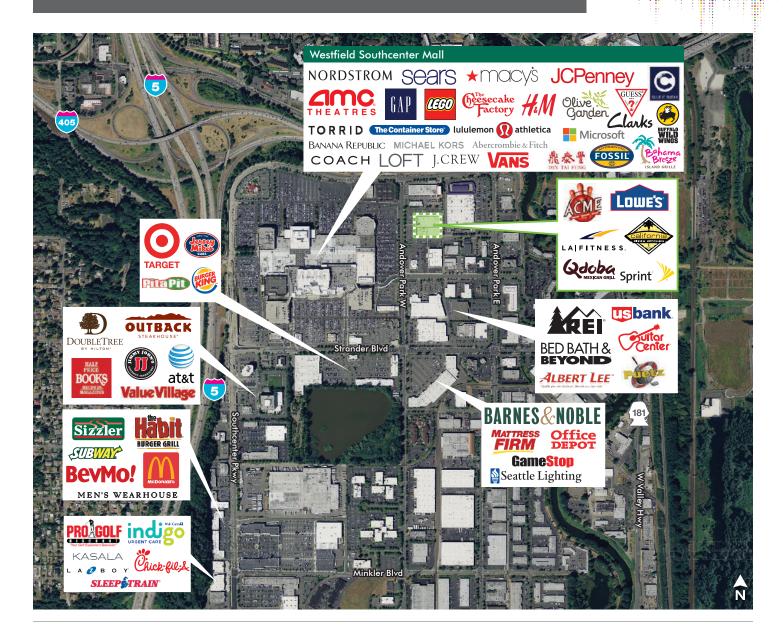

#### PROPERTY HIGHLIGHTS

- + Suite 120: 2,189 square feet restaurant or retail space for lease in the heart of Southcenter
- + Pylon signage available
- + Co-tenants include Acme Bowl, Qdoba Mexican Grill, Sushi Land, Boost Mobile, The UPS Store, LA Fitness and California Pizza Kitchen
- + Located across the street from Westfield Southcenter Mall and 10 minutes from Seattle-Tacoma International Airport
- + Easy access to I-405 and I-5
- + Do not disturb current tenant (Yeti Yogurt)