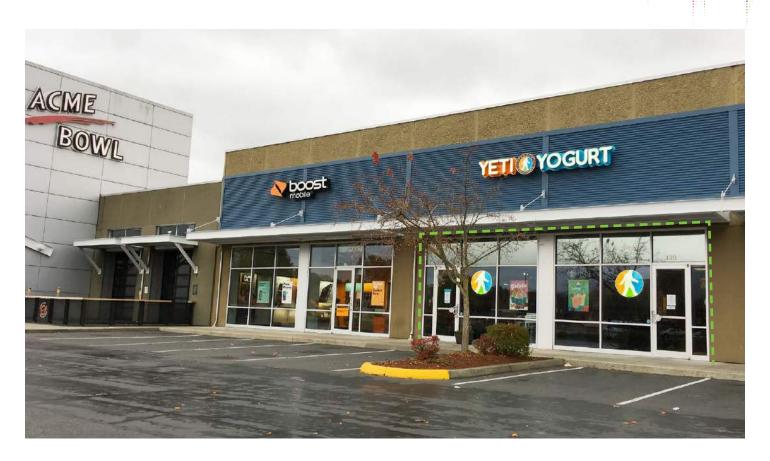

#### PROPERTY HIGHLIGHTS

- + Suite 120: 2,189 square feet restaurant or retail space for lease in the heart of Southcenter
- + Pylon signage available
- + Co-tenants include Acme Bowl, Qdoba Mexican Grill, Sushi Land, Boost Mobile, The UPS Store, LA Fitness and California Pizza Kitchen
- + Located across the street from Westfield Southcenter Mall and 10 minutes from Seattle-Tacoma International Airport
- + Easy access to I-405 and I-5
- + Do not disturb current tenant (Yeti Yogurt)