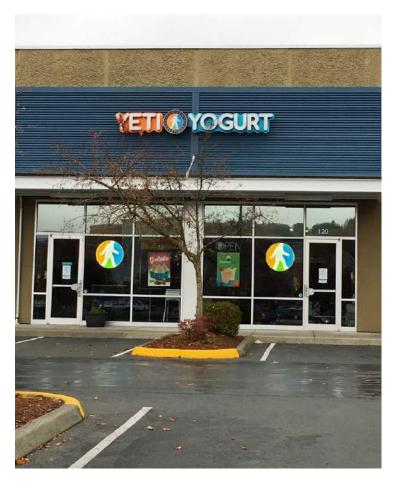

#### PROPERTY HIGHLIGHTS

- + Suite 120: 2,189 square feet restaurant or retail space for lease in the heart of Southcenter
- + Pylon signage available
- + Co-tenants include Acme Bowl, Qdoba Mexican Grill, Sushi Land, Boost Mobile, The UPS Store, LA Fitness and California Pizza Kitchen
- + Located across the street from Westfield Southcenter Mall and 10 minutes from Seattle-Tacoma International Airport
- + Easy access to I-405 and I-5
- + Do not disturb current tenant (Yeti Yogurt)