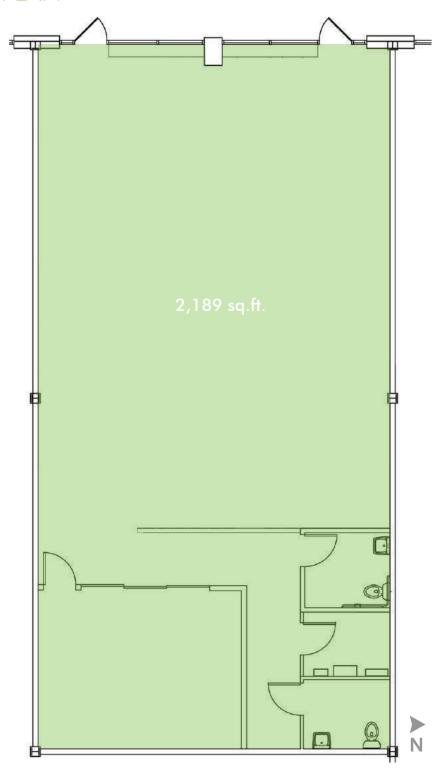

### FLOOR PLAN

#### PROPERTY HIGHLIGHTS

- + Suite 120: 2,189 square feet restaurant or retail space for lease in the heart of Southcenter
- + Pylon signage available
- + Co-tenants include Acme Bowl, Qdoba Mexican Grill, Sushi Land, Boost Mobile, The UPS Store, LA Fitness and California Pizza Kitchen
- + Located across the street from Westfield Southcenter Mall and 10 minutes from Seattle-Tacoma International Airport
- + Easy access to I-405 and I-5
- + Do not disturb current tenant (Yeti Yogurt)