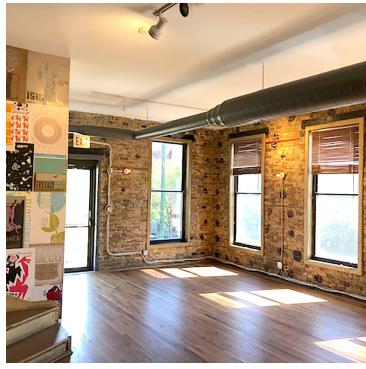

### For Lease

Creative Loft Office

- ▶ 1,700 SF creative loft office space available
- Space includes large conference room, open concept kitchen with new stainless steel appliances and white quartz countertops, one phone / breakout room, large back deck, and nest thermostat
- Wiring and cabling throughout the space for open bench seating or cubicles
- Perfect for a tech company needing mostly open space or for a small business wanting to get out of a home office
- ▶ Easy access to I-90
- ▶ 0.1 mile to CTA Blue Line Division 'L' station (1.8M Annual Riders)
- Walking distance to all Wicker Park has to offer

## For Lease

Chicago, IL 60642 | Wicker Park

Creative Loft Office Property