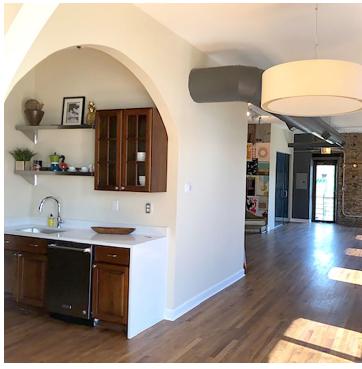

### For Lease

Creative Loft Office

- ▶ 1,700 SF creative loft office space available
- Space includes large conference room, open concept kitchen with new stainless steel appliances and white quartz countertops, one phone / breakout room, large back deck, and nest thermostat
- Wiring and cabling throughout the space for open bench seating or cubicles
- Perfect for a tech company needing mostly open space or for a small business wanting to get out of a home office
- ▶ Easy access to I-90
- ▶ 0.1 mile to CTA Blue Line Division 'L' station (1.8M Annual Riders)
- Walking distance to all Wicker Park has to offer

## For Lease

Chicago, IL 60642 | Wicker Park

Creative Loft Office Property