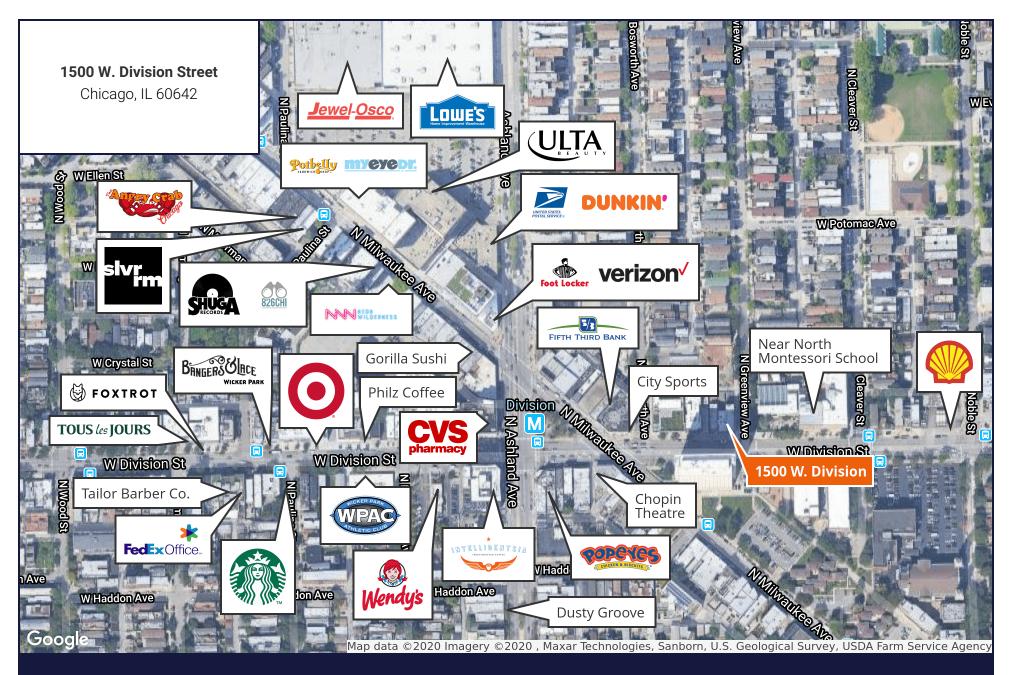

| DEMOGRAPHICS                          |           |           |           |
|---------------------------------------|-----------|-----------|-----------|
|                                       | .25 MILE  | .5 MILE   | 1 MILE    |
| Estimated Population                  | 5,479     | 16,673    | 52,751    |
| Adj. Daytime<br>Demographics          | 5,330     | 15,404    | 59,092    |
| Estimated Households                  | 2,671     | 8,092     | 25,977    |
| Estimated Average<br>Household Income | \$119,839 | \$134,986 | \$147,577 |