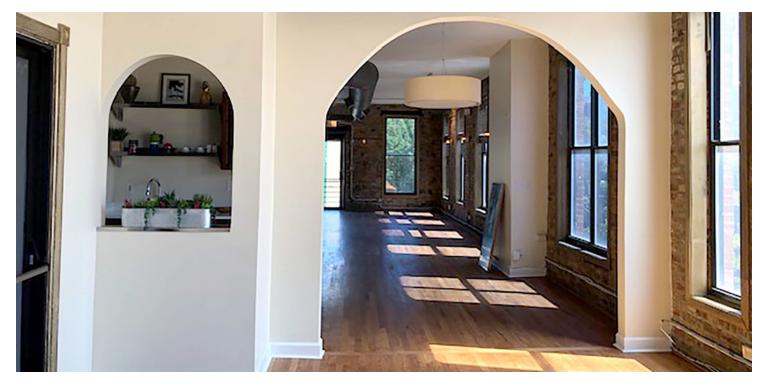

### For Lease

Creative Loft Office

- ▶ 1,700 SF creative loft office space available
- Space includes large conference room, open concept kitchen with new stainless steel appliances and white quartz countertops, one phone / breakout room, large back deck, and nest thermostat
- Wiring and cabling throughout the space for open bench seating or cubicles
- Perfect for a tech company needing mostly open space or for a small business wanting to get out of a home office
- ▶ Easy access to I-90
- ▶ 0.1 mile to CTA Blue Line Division 'L' station (1.8M Annual Riders)
- Walking distance to all Wicker Park has to offer

## For Lease

Chicago, IL 60642 | Wicker Park

Creative Loft Office Property