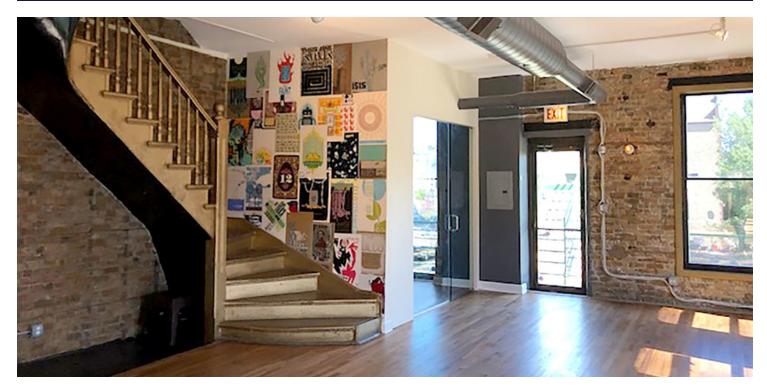

### For Lease

Creative Loft Office

- ▶ 1,700 SF creative loft office space available
- Space includes large conference room, open concept kitchen with new stainless steel appliances and white quartz countertops, one phone / breakout room, large back deck, and nest thermostat
- Wiring and cabling throughout the space for open bench seating or cubicles
- Perfect for a tech company needing mostly open space or for a small business wanting to get out of a home office
- ▶ Easy access to I-90
- ▶ 0.1 mile to CTA Blue Line Division 'L' station (1.8M Annual Riders)
- Walking distance to all Wicker Park has to offer

## For Lease

Chicago, IL 60642 | Wicker Park

Creative Loft Office Property