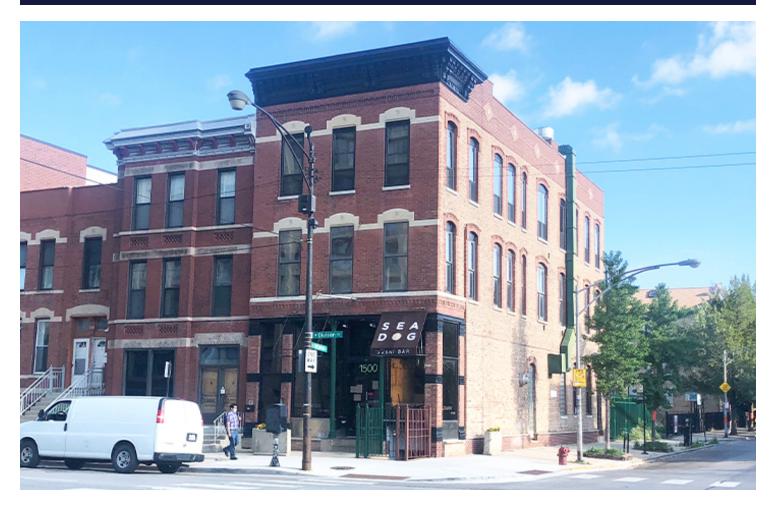

## 1500 W. Division Street

Chicago, IL 60642 | Wicker Park

### For Lease

Creative Loft Office

- ▶ 1,700 SF creative loft office space available
- Space includes large conference room, open concept kitchen with new stainless steel appliances and white quartz countertops, one phone / breakout room, large back deck, and nest thermostat
- Wiring and cabling throughout the space for open bench seating or cubicles
- Perfect for a tech company needing mostly open space or for a small business wanting to get out of a home office
- ▶ Easy access to I-90
- ▶ 0.1 mile to CTA Blue Line Division 'L' station (1.8M Annual Riders)
- Walking distance to all Wicker Park has to offer