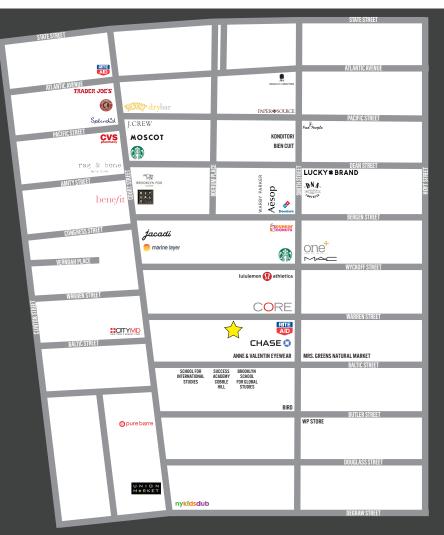

### **NEIGHBORS:**

Rite Aid, Chase Bank, Starbucks, One Medical, City MD, Bar Method, School for International Studies, Success Academy Cobble Hill, Brooklyn School for Global Studies, Open House Nursery School, NY Kids Club, Jacadi Paris, Lulu Lemon, Blue Bottle Coffee, Bien Cuit, Paper Source, MAC Cosmetics (coming soon), Mrs. Green's Natural Market (coming soon)