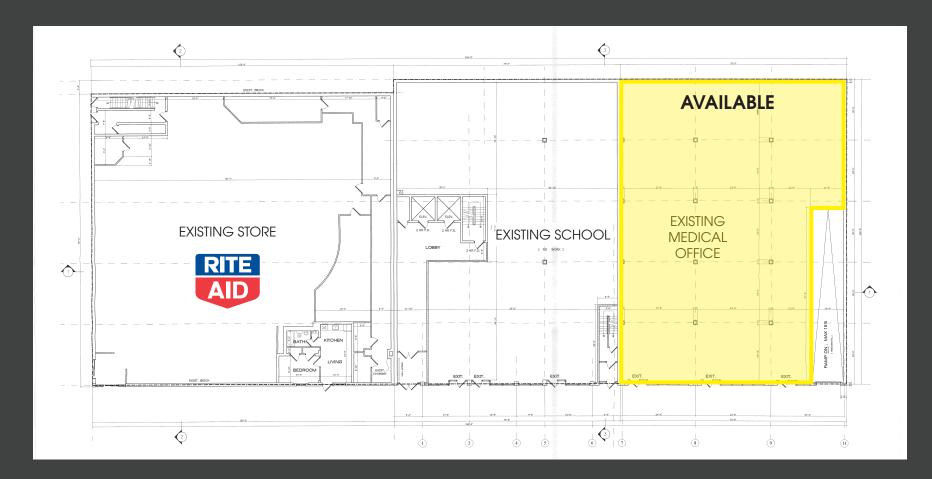

### **LOCATION:** South side of Warren St b/w Smith St and Court St

SIZE: 7,000 sf

FRONTAGE: 59'

### **COMMENTS:**

- 7,000 sf of community facility space available just off Smith St in Cobble Hill Brooklyn
- Located across the street from F and G Bergen St subway station with 3,708,000 riders per year
- Potential expansion space available