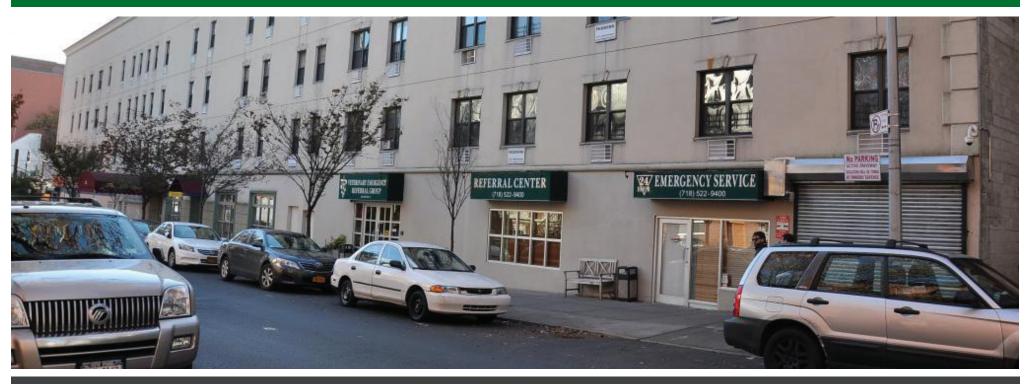

# Large footprint at center of Cobble Hill 318 WARREN STREET

### **LOCATION:** South side of Warren St b/w Smith St and Court St

SIZE: 7,000 sf

FRONTAGE: 59'

### **COMMENTS:**

- 7,000 sf of community facility space available just off Smith St in Cobble Hill Brooklyn
- Located across the street from F and G Bergen St subway station with 3,708,000 riders per year
- Potential expansion space available