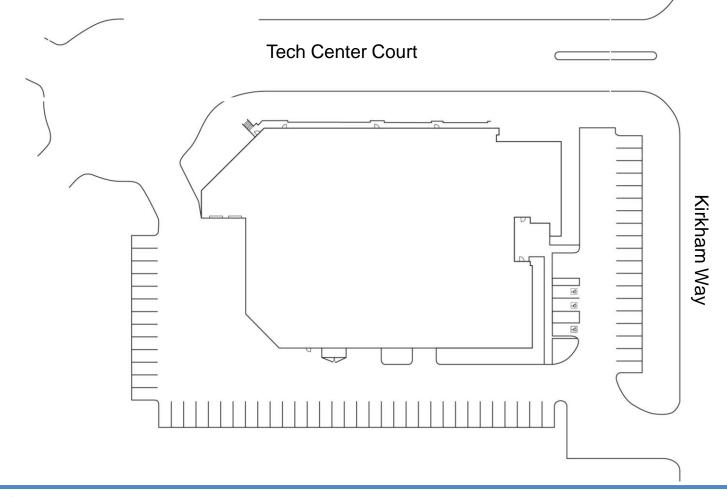

#### SITE PLAN

APN: 320-220-15-00

Lot Size: 1.97 Acre

85,813 SF

Parking: 68 Spaces

Divisibility: Additional glass entry & sewer line placement

Power: Expandable with existing second meter box and conduit

For more information, please contact:

#### **AERIAL OVERVIEW**

For more information, please contact:

MICKEY MORERA

**Executive Director** (858) 558 5639 mickey.morera@cushwake.com Lic. #950071

**ERIC HUTCHISON** 

Principal (619) 246 6161 eric@commercialwestrealty.com