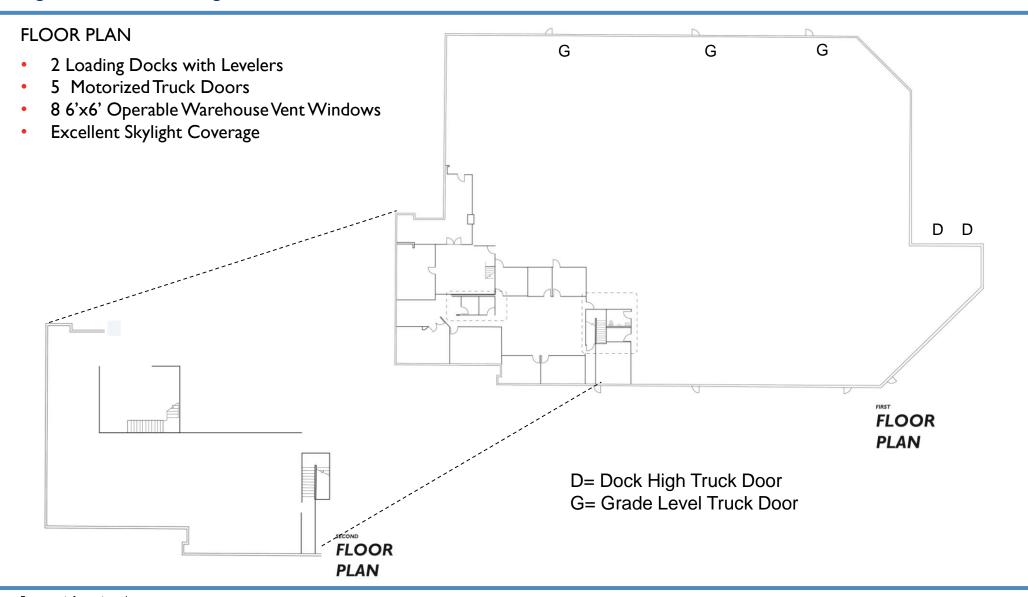

#### PROPERTY FEATURES

- 25,980 SF Warehouse 4.612 SF Office 3.061 SF Mezzanine
- 22' Min/24' Average Clear Height
- 1600 A 120/208 3 Phase Power
- 2 Dock High and 3 Grade Level Truck Loading Doors
- Fully Sprinklered, .45/3000 GPM
- Good Divisibility
- 2014 Energy Efficient Warehouse Lighting – T5 w/Occupancy Sensors
- Great Window Line
- Concrete Parking
- 2/1,000 Parking Ratio

#### SITE PLAN

APN: 320-220-15-00

Lot Size: 1.97 Acre

85,813 SF

Parking: 68 Spaces

Divisibility: Additional glass entry & sewer line placement

Power: Expandable with existing second meter box and conduit

For more information, please contact: