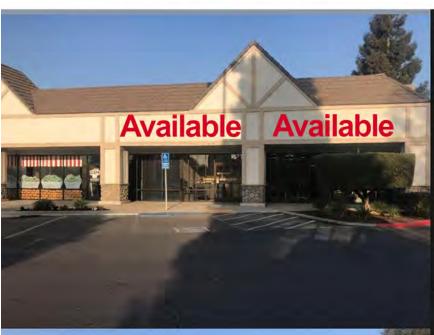

# End Cap Space Available For Lease Northwest Corner of Sierra & 10th Avenue

| Location:     | Northwest Corner of Sierra and 10th Avenue<br>Kingsburg, CA |          |          |
|---------------|-------------------------------------------------------------|----------|----------|
| Available:    | End Cap - $\pm$ 3,600 sq fet                                |          |          |
| Zoning:       | Commercial                                                  |          |          |
| Condition:    | "As is"                                                     |          |          |
| Demographics: | 1 Mile                                                      | 2 Mile   | 3 Mile   |
| Population    | 10,445                                                      | 13,412   | 15,062   |
| Avg HH Income | \$66,620                                                    | \$67,567 | \$67,632 |

### **Property Features:**

 Large Retail Shopping Center Off of Highway 99
 Existing Tenants Include: Save Mart, CVS Pharmacy, Carl's Jr., AutoZone, Little Caesars, Port of Subs, Starbucks with Drive Thru, Yum-Yum Yogurt, Foot Reflexology, Shear Magic, DiCicco's, and 5 Star Nails