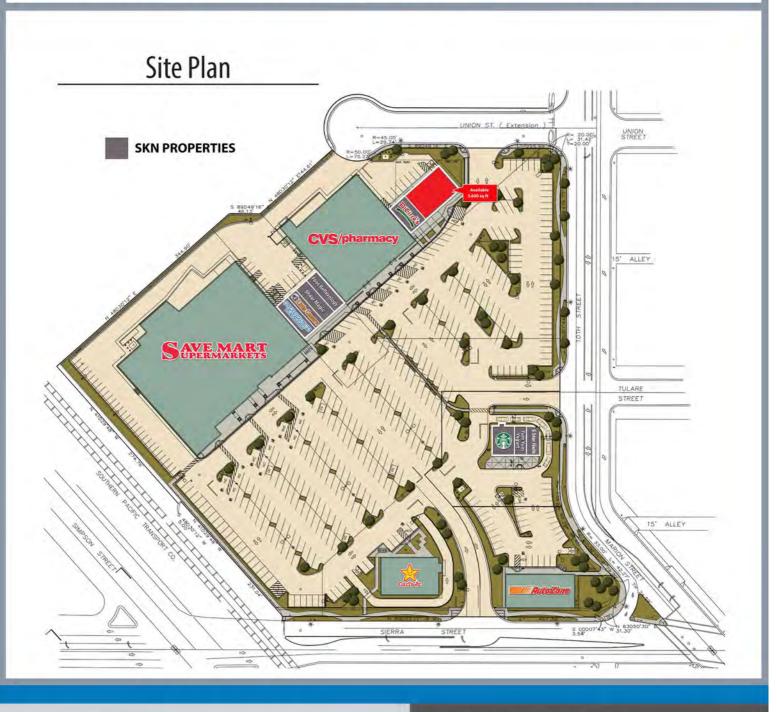

# End Cap Space Available For Lease Northwest Corner of Sierra & 10th Avenue

| Location:     | Northwest Corner of Sierra and 10th Avenue<br>Kingsburg, CA |          |          |
|---------------|-------------------------------------------------------------|----------|----------|
| Available:    | End Cap - $\pm$ 3,600 sq fet                                |          |          |
| Zoning:       | Commercial                                                  |          |          |
| Condition:    | "As is"                                                     |          |          |
| Demographics: | 1 Mile                                                      | 2 Mile   | 3 Mile   |
| Population    | 10,445                                                      | 13,412   | 15,062   |
| Avg HH Income | \$66,620                                                    | \$67,567 | \$67,632 |

### **Property Features:**

 Large Retail Shopping Center Off of Highway 99
 Existing Tenants Include: Save Mart, CVS Pharmacy, Carl's Jr., AutoZone, Little Caesars, Port of Subs, Starbucks with Drive Thru, Yum-Yum Yogurt, Foot Reflexology, Shear Magic, DiCicco's, and 5 Star Nails

## End Cap Space Available For Lease Northwest Corner of Sierra & 10th Avenue

# End Cap Space Available For Lease Northwest Corner of Sierra & 10th Avenue

For further information, please contact: