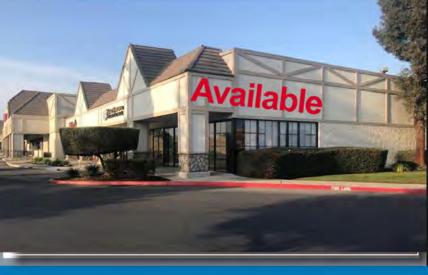

# End Cap Space Available For Lease Northwest Corner of Sierra & 10th Avenue

| Location:     | Northwest Corner of Sierra and 10th Avenue<br>Kingsburg, CA |          |          |
|---------------|-------------------------------------------------------------|----------|----------|
| Available:    | End Cap - $\pm$ 3,600 sq fet                                |          |          |
| Zoning:       | Commercial                                                  |          |          |
| Condition:    | "As is"                                                     |          |          |
| Demographics: | 1 Mile                                                      | 2 Mile   | 3 Mile   |
| Population    | 10,445                                                      | 13,412   | 15,062   |
| Avg HH Income | \$66,620                                                    | \$67,567 | \$67,632 |

### **Property Features:**

 Large Retail Shopping Center Off of Highway 99
 Existing Tenants Include: Save Mart, CVS Pharmacy, Carl's Jr., AutoZone, Little Caesars, Port of Subs, Starbucks with Drive Thru, Yum-Yum Yogurt, Foot Reflexology, Shear Magic, DiCicco's, and 5 Star Nails