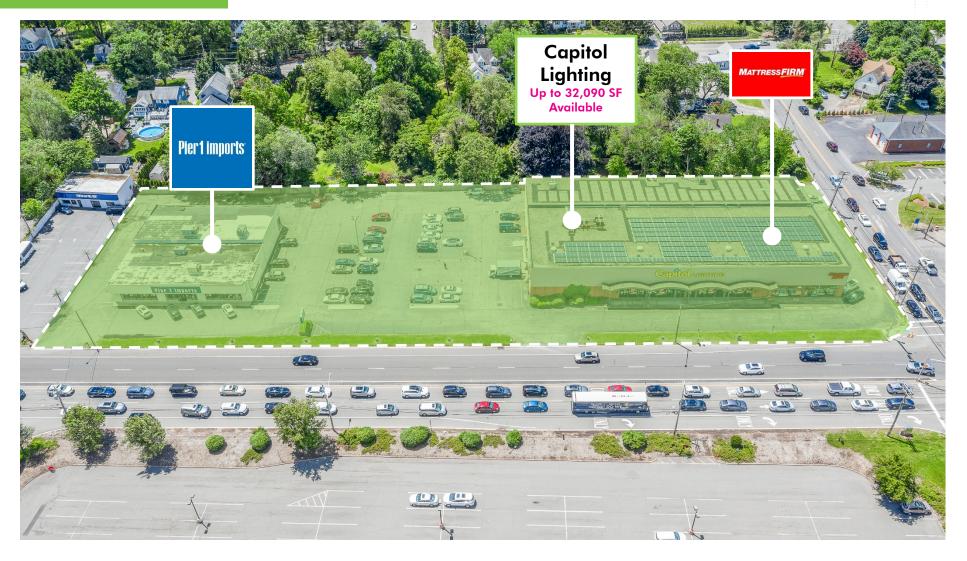

### 365 Route 10 E., East Hanover

### PROPERTY INFO

| AVAILABILITY        | Up to 32,090 sq. ft. available. Capitol Lighting is willing to downsize showroom to ±7,000 sq. ft.                            |  |  |
|---------------------|-------------------------------------------------------------------------------------------------------------------------------|--|--|
| TENANT BREAKOUT     | Capitol Lighting: 39,090 sq. ft. – Building 1 Mattress Firm: 6,910 sq. ft. – Building 1 Pier One: 12,549 sq. ft. – Building 2 |  |  |
| GROSS LEASABLE AREA | 58,549 sq. ft. – Buildings 1 & 2                                                                                              |  |  |
| PARKING             | 95 spaces                                                                                                                     |  |  |
| TAXES & CAM         | \$5.00 PSF                                                                                                                    |  |  |
| ZONING              | B-2 – Business Zone                                                                                                           |  |  |
| LOT AREA            | 2.75 Acres                                                                                                                    |  |  |
| BLOCK/LOT           | 102/1                                                                                                                         |  |  |
| YEAR BUILT          | 1965                                                                                                                          |  |  |
| ASKING RENT:        | Call for Quote                                                                                                                |  |  |