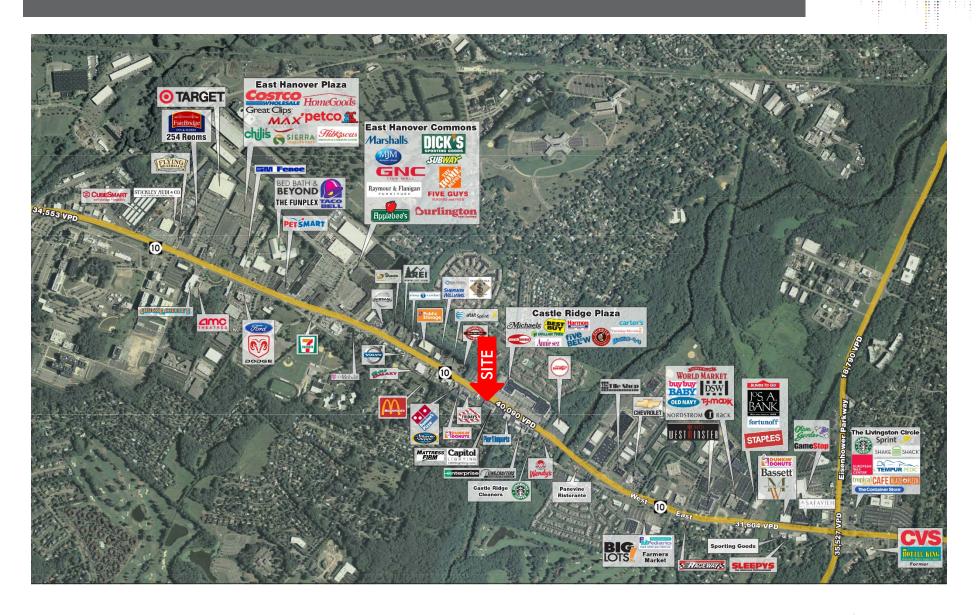

#### **2019 DEMOGRAPHICS**

|                         | 1 Mile    | 3 Miles   | 5 Miles   |
|-------------------------|-----------|-----------|-----------|
| D. Lu                   |           |           |           |
| Population              | 4,691     | 45,009    | 148,982   |
| Daytime Population      | 11,044    | 55,768    | 141,358   |
| Households              | 1,750     | 15,902    | 53,325    |
| Median Household Income | \$126,402 | \$150,933 | \$140.095 |