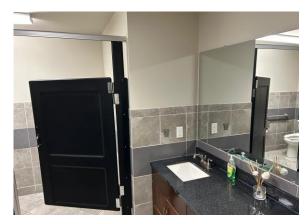

16 private offices with high ceiling heights. Built in cabinetry. Plenty of parking. ADA compliant. Restrooms updated and look great!

Furniture is available, including reception desk, for tenant's usage. Some warehouse space is also available for interested parties.

### **Space Features**

Reception area with signature stone wall and spot lighting for tenant's company name

16 private offices

9' ceiling heights

7' solid core oak doors

Newer carpet tile & finishes; transom windows