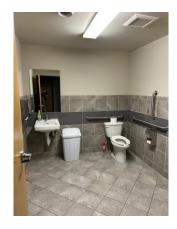

16 private offices with high ceiling heights. Built in cabinetry. Plenty of parking. ADA compliant. Restrooms updated and look great!

Furniture is available, including reception desk, for tenant's usage. Some warehouse space is also available for interested parties.

Large Break Room

**Large Conference Room** 

**Independent HVAC system** 

Men's and Women's restrooms

Unisex ADA restroom