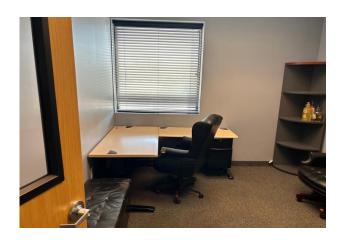

16 private offices with high ceiling heights. Built in cabinetry. Plenty of parking. ADA compliant. Restrooms updated and look great!

Furniture is available, including reception desk, for tenant's usage. Some warehouse space is also available for interested parties.

### **Space Features**

Reception area with signature stone wall and spot lighting for tenant's company name

16 private offices

9' ceiling heights

7' solid core oak doors

Newer carpet tile & finishes; transom windows

## Additional Photos of Building and Suite

For more information, contact: 763-688-4175

ITRA Global | Minneapolis & St. Paul Minneapolis, MN 55328