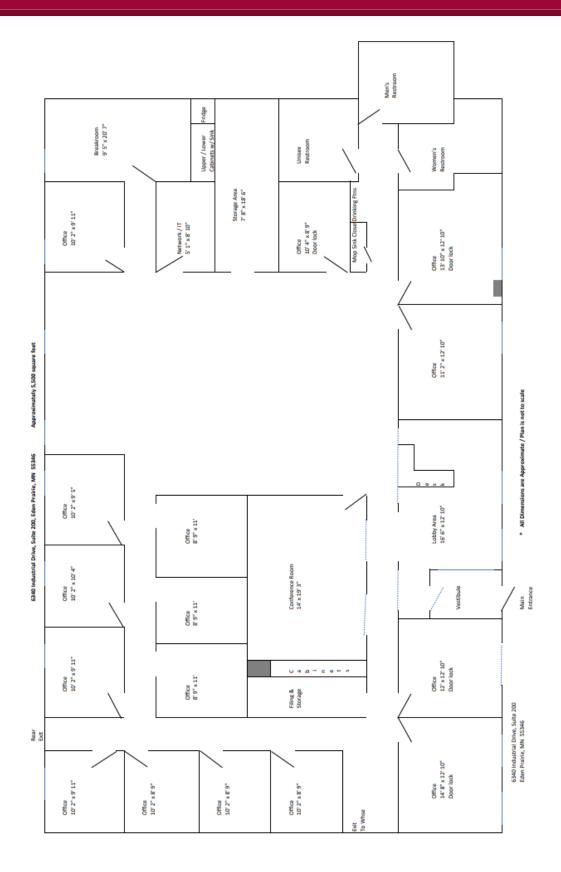

16 private offices with high ceiling heights. Built in cabinetry. Plenty of parking. ADA compliant. Restrooms updated and look great!

Furniture is available, including reception desk, for tenant's usage. Some warehouse space is also available for interested parties.

Large Break Room

**Large Conference Room** 

**Independent HVAC system** 

Men's and Women's restrooms

Unisex ADA restroom