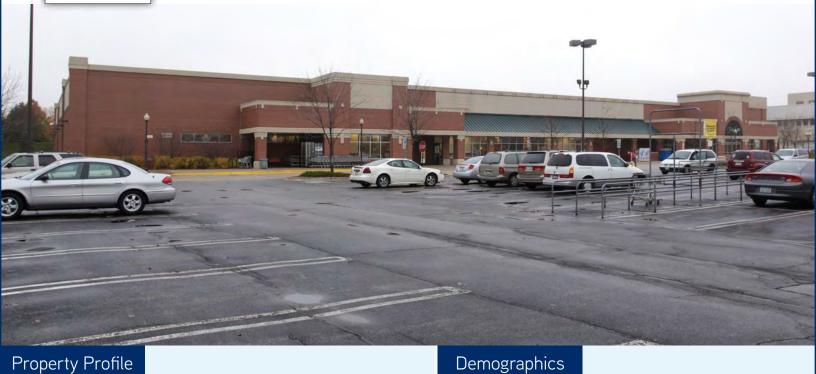

www.hsacommercial.com У in 👬

**AVAILABLE** 65,946 SF Anchor Retail Space in Downtown Schaumburg 200 South Roselle Road | Schaumburg, Illinois

## **Property Highlights**

- Vacant anchor location in Schaumburg's downtown district
- Traffic draws nearby include Schaumburg Township Library . and casual dining restaurants
- Strong density and incomes in surrounding area
- Visibility to 33,937 VPD on Roselle Road
- Pylon signage on both Roselle Rd and Schaumburg Rd