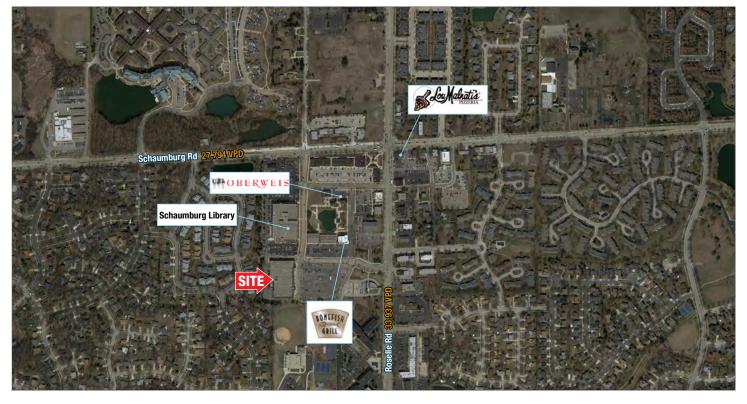

nearby include Schaumburg Township Library . and casual dining restaurants
- Strong density and incomes in surrounding area
- Visibility to 33,937 VPD on Roselle Road
- Pylon signage on both Roselle Rd and Schaumburg Rd

### Contact

Michael Havdala p 312.458.4318 mhavdala@hsacommercial.com

**Brenton Schrader** p 312.458.4392 bschrader@hsacommercial.com





#### HSA Commercial: 100 S Wacker Drive, Suite 950 | Chicago, Illinois 60606 | www.hsacommercial.com

Above information is subject to verification and no liability for errors or omissions is assumed. Price is subject to change and listing may be withdrawn without notice.



**AVAILABLE** 65,946 SF Anchor Retail Space in Downtown Schaumburg 200 South Roselle Road | Schaumburg, Illinois

www.hsacommercial.com

У in 🎆

## Market Aerial



# Shopping Center Aerial



HSA Commercial: 100 S Wacker Drive, Suite 950 | Chicago, Illinois 60606 | www.hsacommercial.com

Above information is subject to verification and no liability for errors or omissions is assumed. Price is subject to change and listing may be withdrawn without notice.