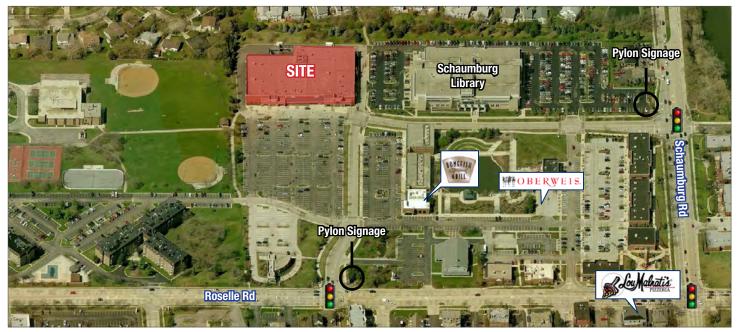

# Shopping Center Aerial

HSA Commercial: 100 S Wacker Drive, Suite 950 | Chicago, Illinois 60606 | www.hsacommercial.com

Above information is subject to verification and no liability for errors or omissions is assumed. Price is subject to change and listing may be withdrawn without notice.