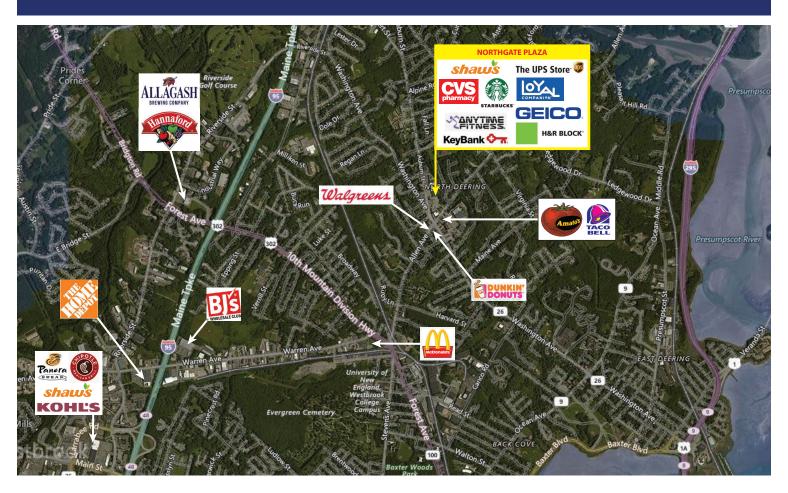

## Northgate Plaza

91 AUBURN STREET, PORTLAND, ME

## **Demographics**

Avg. HH Income:

2 Mile 3 Mile 5 Mile Population: 25,252 49,560 102,582

\$85,582

Northgate Plaza is a 111,000 +/- sf anchored shopping center located in the heart of Portland's desirable North Deering neighborhood. This neighborhood shopping center's diverse, nationally recognized, tenant mix offers the local shopper a one-stop shopping option. The shopping center benefits from 18,700 +/- vehicles traveling by the center each day. Key tenants include Shaw's Supermarket, Loyal Companion, CVS Pharmacy and Starbucks. Northgate Plaza offers potential retailers the opportunity to local their business in a highly successful retail market.

# Northgate Plaza

91 AUBURN STREET, PORTLAND, ME