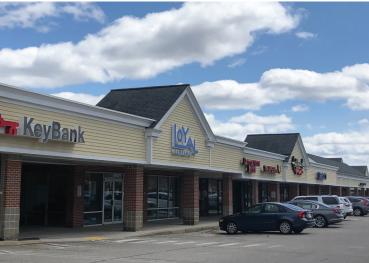

## **Demographics**

Avg. HH Income:

2 Mile 3 Mile 5 Mile Population: 25,252 49,560 102,582

\$85,582

Northgate Plaza is a 111,000 +/- sf anchored shopping center located in the heart of Portland's desirable North Deering neighborhood. This neighborhood shopping center's diverse, nationally recognized, tenant mix offers the local shopper a one-stop shopping option. The shopping center benefits from 18,700 +/- vehicles traveling by the center each day. Key tenants include Shaw's Supermarket, Loyal Companion, CVS Pharmacy and Starbucks. Northgate Plaza offers potential retailers the opportunity to local their business in a highly successful retail market.