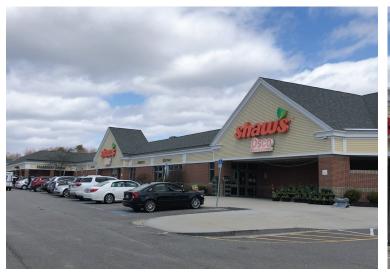

## **Demographics**

Avg. HH Income:

2 Mile 3 Mile 5 Mile Population: 25,252 49,560 102,582

\$85,582

Northgate Plaza is a 111,000 +/- sf anchored shopping center located in the heart of Portland's desirable North Deering neighborhood. This neighborhood shopping center's diverse, nationally recognized, tenant mix offers the local shopper a one-stop shopping option. The shopping center benefits from 18,700 +/- vehicles traveling by the center each day. Key tenants include Shaw's Supermarket, Loyal Companion, CVS Pharmacy and Starbucks. Northgate Plaza offers potential retailers the opportunity to local their business in a highly successful retail market.