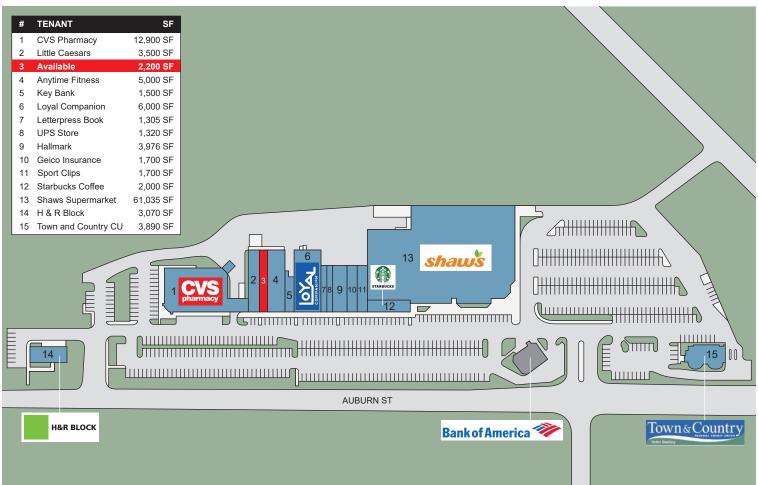

## **Demographics**

Avg. HH Income:

2 Mile 3 Mile 5 Mile Population: 25,252 49,560 102,582

\$85,582

Northgate Plaza is a 111,000 +/- sf anchored shopping center located in the heart of Portland's desirable North Deering neighborhood. This neighborhood shopping center's diverse, nationally recognized, tenant mix offers the local shopper a one-stop shopping option. The shopping center benefits from 18,700 +/- vehicles traveling by the center each day. Key tenants include Shaw's Supermarket, Loyal Companion, CVS Pharmacy and Starbucks. Northgate Plaza offers potential retailers the opportunity to local their business in a highly successful retail market.