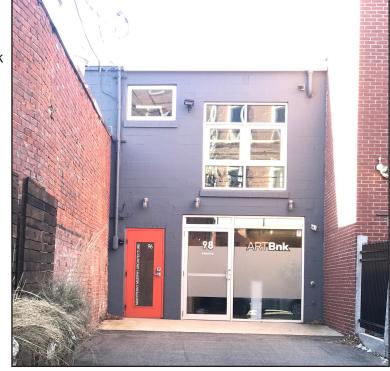

# 98 Penhallow Street Portsmouth, NH 03801

- Beautiful 1,100 +/- sf office space with excellent LED track lighting, charming architectural touches and three large open rooms.
- Ideally located downtown, one block away from Market Square and Bow Street. Property abuts Commercial Alley and is across from the McIntyre building. Easy walk to the post office.
- Landlord covers all maintenance costs including snow plowing and landscaping
- High efficiency split system for heat and air conditioning
- Office is fit for professional office use including but not limited to, a law or engineering firm, real estate company or a software/IT office.

## 98 PENHALLOW STREET, PORTSMOUTH, NH 03801