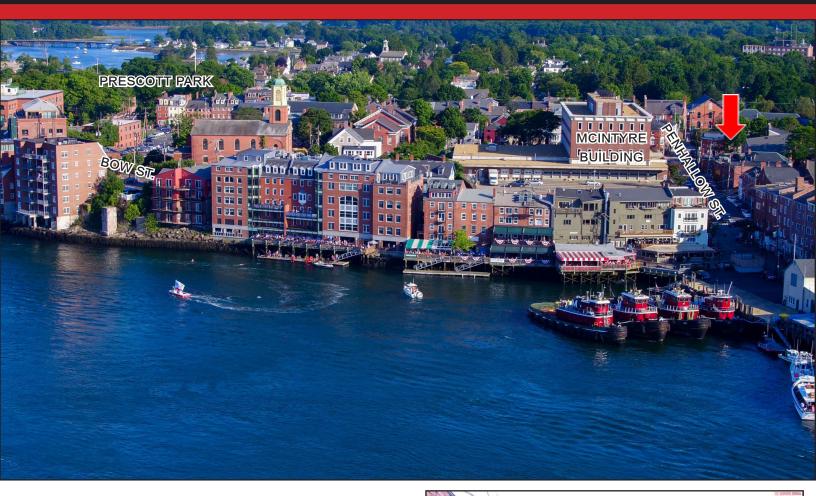

# DOWNTOWN PROFESSIONAL OFFICE FOR LEASE LOCATED BETWEEN MARKET SQUARE AND BOW STREET

# 98 Penhallow Street Portsmouth, NH 03801

- Beautiful 1,100 +/- sf office space with excellent LED track lighting, charming architectural touches and three large open rooms.
- Ideally located downtown, one block away from Market Square and Bow Street. Property abuts Commercial Alley and is across from the McIntyre building. Easy walk to the post office.
- Landlord covers all maintenance costs including snow plowing and landscaping
- High efficiency split system for heat and air conditioning
- Office is fit for professional office use including but not limited to, a law or engineering firm, real estate company or a software/IT office.