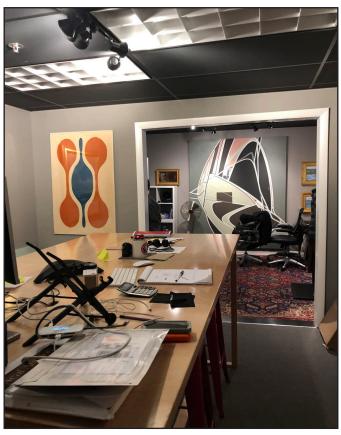

# 98 Penhallow Street Portsmouth, NH 03801

- Beautiful 1,100 +/- sf office space with excellent LED track lighting, charming architectural touches and three large open rooms.
- Ideally located downtown, one block away from Market Square and Bow Street. Property abuts Commercial Alley and is across from the McIntyre building. Easy walk to the post office.
- Landlord covers all maintenance costs including snow plowing and landscaping
- High efficiency split system for heat and air conditioning
- Office is fit for professional office use including but not limited to, a law or engineering firm, real estate company or a software/IT office.