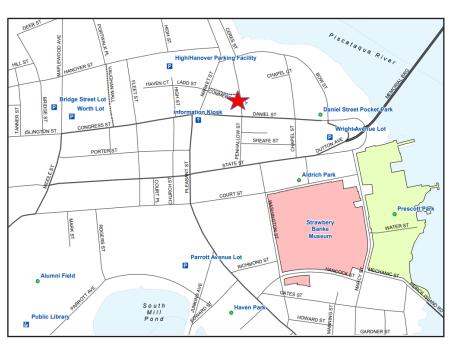

# OF STORIES 2

PARKING On street & near Hanover parking garage

NEARBY TENANTS Manypenny Murphy Architecture

(located above), Elephante Cafe

WATER/SEWER Municipal

HEAT SOURCE High efficiency split system