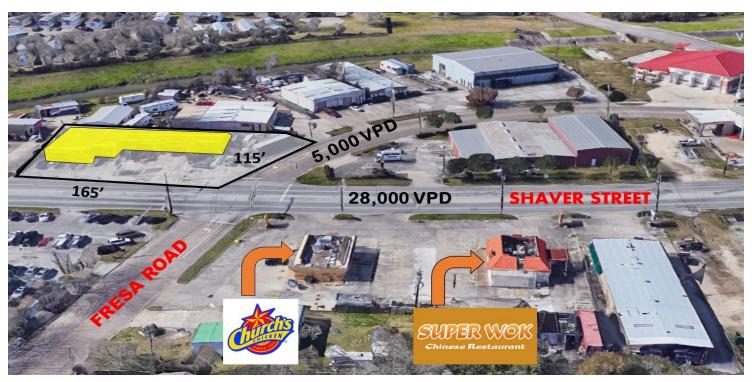

### **PROPERTY HIGHLIGHTS**

Price: \$565,000

· Building Area: 5,914 SF

Lot Size: 0.41 Acres

Includes Grand-Fathered Size Pylon
 Sign

• Population: 295,000 in 5 Mile Radius

 Over 94,000 Households in 5 Mile Radius

Total Traffic Volume: 41,000 VPD

### PROPERTY OVERVIEW

Landlord is open to Sale / Leaseback. Perfect Location for Retail Business, Located in Well Established Market, Minimal Landlord Responsibility, Attractive Market for Retail Sales Growth.