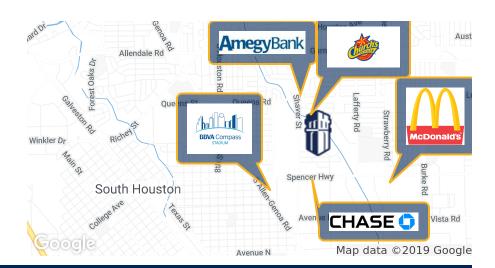

## **LOCATION MAPS**

2504 Shaver Street, Pasadena, TX 77502

SOUTHBELT/

ELLINGTON

(3)

**For More Information Please Contact:** 

sam Houston Tollway

Brookside