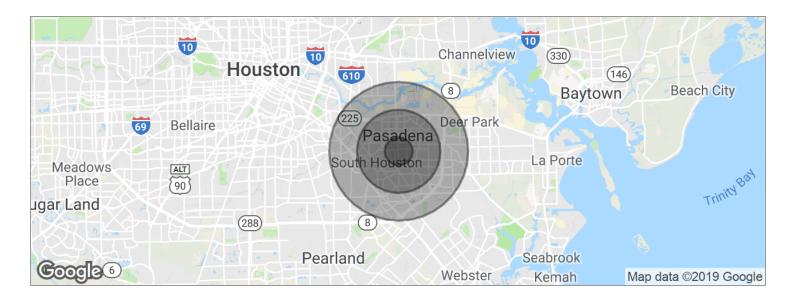

### **PROPERTY HIGHLIGHTS**

Price: \$565,000

· Building Area: 5,914 SF

Lot Size: 0.41 Acres

Includes Grand-Fathered Size Pylon
 Sign

• Population: 295,000 in 5 Mile Radius

 Over 94,000 Households in 5 Mile Radius

## **DEMOGRAPHICS**

2504 Shaver Street, Pasadena, TX 77502

## **DEMOGRAPHICS**

| POPULATION                            | 1 MILE              | 3 MILES           | 5 MILES               |
|---------------------------------------|---------------------|-------------------|-----------------------|
| Total population                      | 20,404              | 149,034           | 295,475               |
| Median age                            | 28.2                | 29.4              | 29.6                  |
| Median age (Male)                     | 28.0                | 28.9              | 29.1                  |
| Median age (Female)                   | 28.6                | 30.1              | 30.2                  |
|                                       |                     |                   |                       |
| HOUSEHOLDS & INCOME                   | 1 MILE              | 3 MILES           | 5 MILES               |
| HOUSEHOLDS & INCOME  Total households | <b>1 MILE</b> 6,179 | 3 MILES<br>46,327 | <b>5 MILES</b> 94,208 |
|                                       |                     |                   |                       |
| Total households                      | 6,179               | 46,327            | 94,208                |