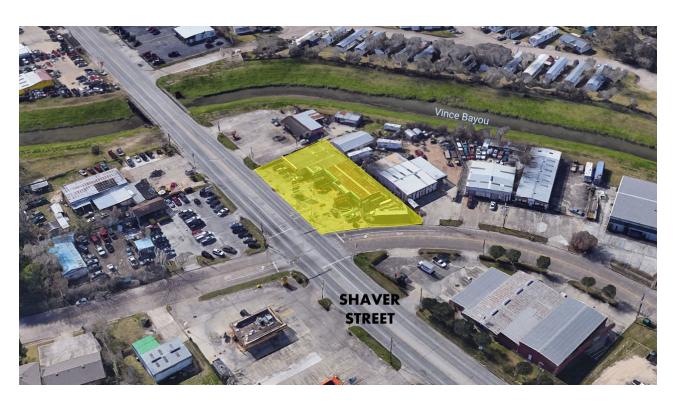

# **CORNER LOT FOR SALE**

2504 Shaver Street, Pasadena, TX 77502

### **PROPERTY HIGHLIGHTS**

Price: \$565,000

· Building Area: 5,914 SF

Lot Size: 0.41 Acres

Includes Grand-Fathered Size Pylon
 Sign

• Population: 295,000 in 5 Mile Radius

 Over 94,000 Households in 5 Mile Radius

### PROPERTY OVERVIEW

Landlord is open to Sale / Leaseback. Perfect Location for Retail Business, Located in Well Established Market, Minimal Landlord Responsibility, Attractive Market for Retail Sales Growth.