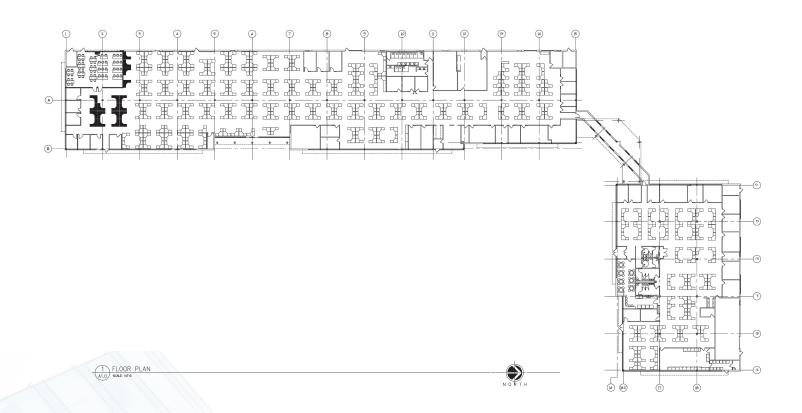

### **FEATURES:**

Use: Office, Showroom, Light Warehouse

Rentable Area: 46.450 SF

Offices: YesDrive-ins: Yes

Typical Bays: 40' x 30'Ceiling Height: 18'

Sprinklers: Monitored Wet SystemParking: Ample Surface Parking

This contemporary masonry, glass and metal office/flex building contains a total of 46,450 square feet. Units can be divided into suites starting at 7,500 square feet. The building can accommodate various uses such as office, showroom and light warehouse. The Solon area offers many nearby amenities such as restaurants, lodging, shopping, day care, banking and a cinema complex. The property is located on the RTA bus line and is only minutes from Interstates 480 and 271 via U.S. Route 422.