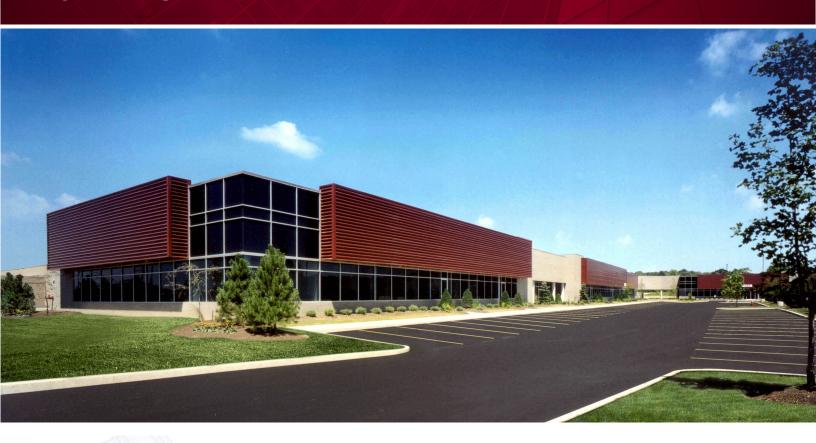

This contemporary masonry, glass and metal office/flex building contains a total of 46,450 square feet. Units can be divided into suites starting at 7,500 square feet. The building can accommodate various uses such as office, showroom and light warehouse. The Solon area offers many nearby amenities such as restaurants, lodging, shopping, day care, banking and a cinema complex. The property is located on the RTA bus line and is only minutes from Interstates 480 and 271 via U.S. Route 422.