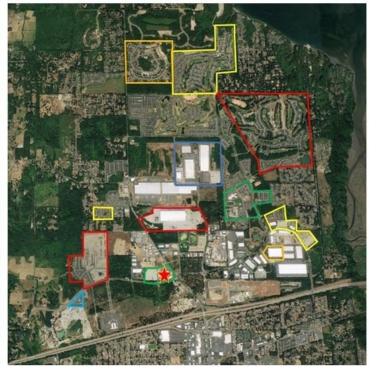

### PROPERTY DESCRIPTION

Britton Plaza is a developing retail and office project in Hawks Prairie. The project is anchored by an existing 28,500 square foot Providence Medical Center. Additional tenants include Restaurants, Pharmacy, Financial Services, Dental, Eye Care. Positioned at the primary crossroads of the fastest growing area in Thurston County. Over 5,500 daytime employment serviced by this location. Thousands of new homes occupied and under construction create a large trade area population that drive through this crossroads. Several new and proposed commercial projects in the trade area are predicted to bring an additional 1,000 jobs.

### SITE DESCRIPTION

9 building retail and office project at the intersection of Britton Parkway and Marvin Road.