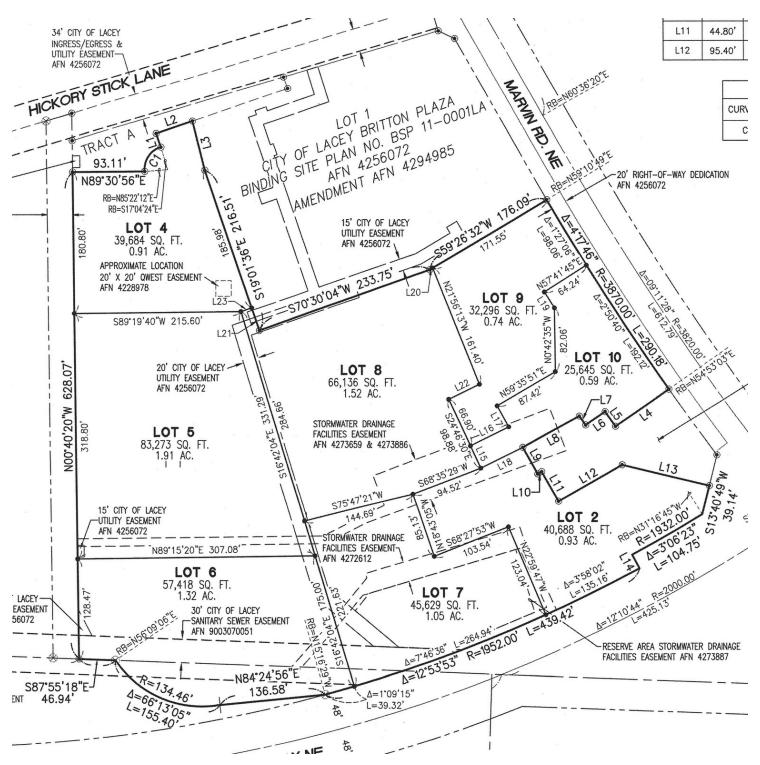

## **BRITTON PLAZA**

3 available finished pads. Prices vary call for details.

25xx Marvin Rd NE Lacey, WA 98516

**AVAILABLE SPACE** 

Lot 4 = .91 acres

Lot 5 = 1.91 acres

Lot 6 = 1.32 acres

## **PROPERTY INFORMATION**

| Number Of Lots Available | 3                                                                                                  |
|--------------------------|----------------------------------------------------------------------------------------------------|
|                          |                                                                                                    |
| Lot 4 - 39,684 SF        | Approved for 7,300 sf Bldg<br>Great for Office or Service                                          |
|                          | \$20 psf                                                                                           |
| Lot 5 - 83,273 SF        | Approved for 18,170 sf Bldg<br>Great for Grocery, Retail, Office<br>or Hotel                       |
|                          | \$20 psf                                                                                           |
| Lot 6 - 57,418 SF        | Approved for 6,750 sf Bldg<br>Great for Sit down restaurant,<br>Retail<br>Britton Parkway frontage |
|                          | \$23 psf                                                                                           |