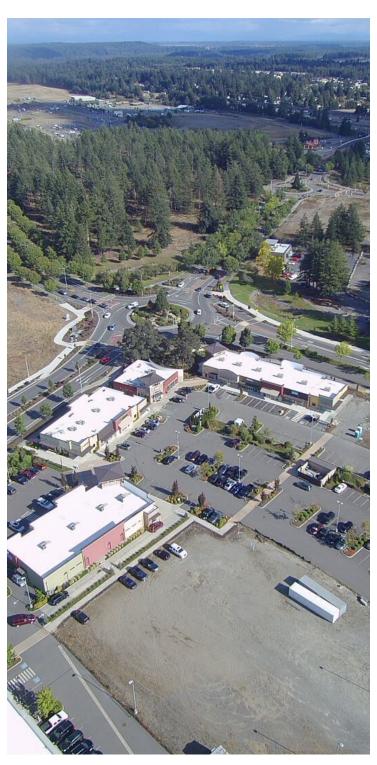

### PROPERTY DESCRIPTION

Britton Plaza is a developing retail and office project in Hawks Prairie. The project is anchored by an existing 28,500 square foot Providence Medical Center. Additional tenants include Restaurants, Pharmacy, Financial Services, Dental, Eye Care. Positioned at the primary crossroads of the fastest growing area in Thurston County. Over 5,500 daytime employment serviced by this location. Thousands of new homes occupied and under construction create a large trade area population that drive through this crossroads. Several new and proposed commercial projects in the trade area are predicted to bring an additional 1,000 jobs.

### SITE DESCRIPTION

9 building retail and office project at the intersection of Britton Parkway and Marvin Road.