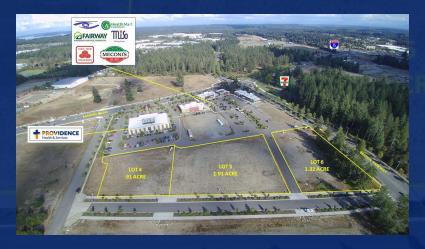

## **BRITTON PLAZA**

3 available finished pads. Prices vary call for details.

25xx Marvin Rd NE Lacey, WA 98516

**AVAILABLE SPACE** 

Lot 4 = .91 acres

Lot 5 = 1.91 acres

Lot 6 = 1.32 acres

## **FEATURES**

- Three finished sites ready to build on
- Site improvements consist of, rough grading, dry utilities, water, sewer, storm drainage, perimeter sidewalks, curb and gutter
- Offsite improvements are completed
- Over 40,000 VPD on Marvin Road north of I-5

## AREA

Located on the North side of Interstate 5 at Exit 111 in Hawks Prairie.