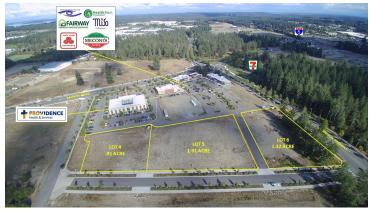

## **BRITTON PLAZA**

25xx Marvin Rd NE, Lacey, WA 98516

## **PROPERTY INFORMATION**

| Number Of Lots Available | 3                                                                                                  |
|--------------------------|----------------------------------------------------------------------------------------------------|
|                          |                                                                                                    |
| Lot 4 - 39,684 SF        | Approved for 7,300 sf Bldg<br>Great for Office or Service                                          |
|                          | \$20 psf                                                                                           |
| Lot 5 - 83,273 SF        | Approved for 18,170 sf Bldg<br>Great for Grocery, Retail, Office<br>or Hotel                       |
|                          | \$20 psf                                                                                           |
| Lot 6 - 57,418 SF        | Approved for 6,750 sf Bldg<br>Great for Sit down restaurant,<br>Retail<br>Britton Parkway frontage |
|                          | \$23 psf                                                                                           |