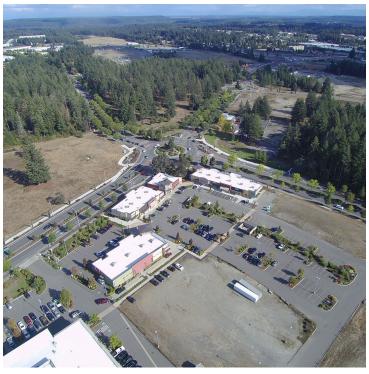

### PROPERTY DESCRIPTION

Britton Plaza is a developing retail and office project in Hawks Prairie. The project is anchored by an existing 28,500 square foot Providence Medical Center. Additional tenants include Restaurants, Pharmacy, Financial Services, Dental, Eye Care. Positioned at the primary crossroads of the fastest growing area in Thurston County. Over 5,500 daytime employment serviced by this location. Thousands of new homes occupied and under construction create a large trade area population that drive through this crossroads. Several new and proposed commercial projects in the trade area are predicted to bring an additional 1,000 jobs.

### SITE DESCRIPTION

9 building retail and office project at the intersection of Britton Parkway and Marvin Road.