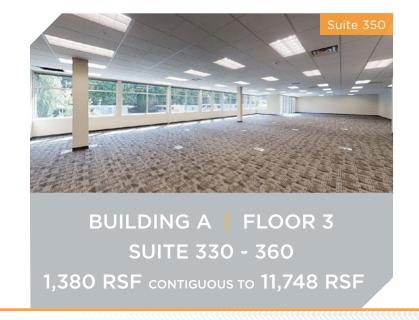

## AVAILABLE OFFICE SPACE

■ VERTICAL PENETRATION BUILDING COMMON AREA

FLOOR PLAN MAY NOT BE TO SCALE

| SUITE # | RSF |
|---------|-----|
|---------|-----|

| 330 | 1,598 |
|-----|-------|
| 340 | 3,302 |
| 350 | 1,380 |
| 355 | 2,353 |
| 360 | 3,115 |