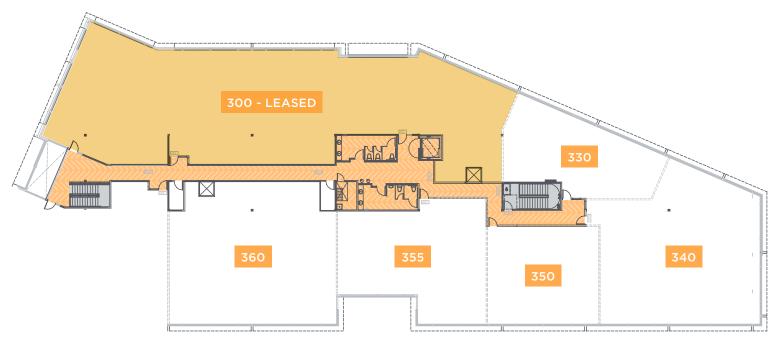

## AVAILABLE OFFICE SPACE

■ VERTICAL PENETRATION BUILDING COMMON AREA

FLOOR PLAN MAY NOT BE TO SCALE

| SUITE # | RSF |
|---------|-----|
|---------|-----|

| 330 | 1,598 |
|-----|-------|
| 340 | 3,302 |
| 350 | 1,380 |
| 355 | 2,353 |
| 360 | 3,115 |