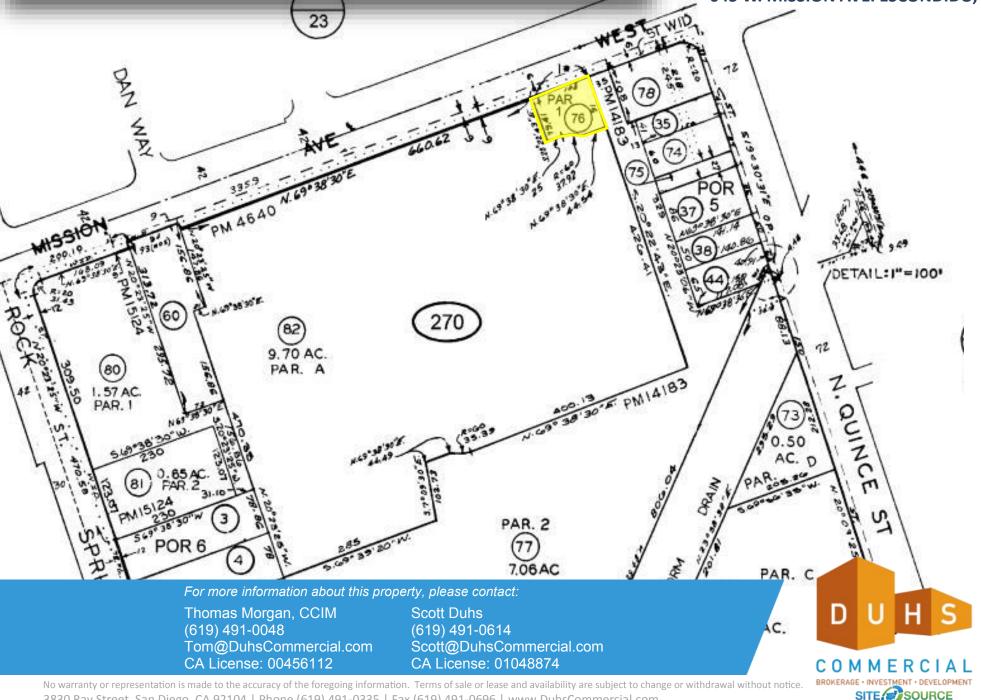

# SITE PLAN

### FREESTANDING AUTOMOTIVE BUILDING 645 W. MISSION AVE. ESCONDIDO, CA

3830 Ray Street, San Diego, CA 92104 | Phone (619) 491-0335 | Fax (619) 491-0696 | www.DuhsCommercial.com

# **PROPERTY INFORMATION**

FREESTANDING AUTOMOTIVE BUILDING 645 W. MISSION AVE. ESCONDIDO, CA

| Location:                    | 645 W. Mission Ave.<br>Escondido, CA 92025                                                                                                                                                                              |
|------------------------------|-------------------------------------------------------------------------------------------------------------------------------------------------------------------------------------------------------------------------|
| APN:                         | 228-270-76-00                                                                                                                                                                                                           |
| Land Area:                   | ± 9,200 SF                                                                                                                                                                                                              |
| Zoning:                      | Commercial                                                                                                                                                                                                              |
| Building Area:               | 1,936 SF                                                                                                                                                                                                                |
| Proposed Project Description | : Free-standing Drive-Thru automotive related building equipped with two mechanic repair pits. Reciprocal common area with substantial additional parking. Immediate usable land area (Approx. 92' X 383' or 26,000 SF) |