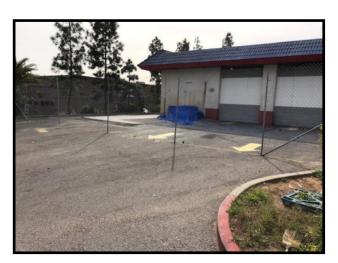

# **PROPERTY PICTURES**

### FREESTANDING AUTOMOTIVE BUILDING 645 W. MISSION AVE. ESCONDIDO, CA

For more information about this property, please contact:Thomas Morgan, CCIMScott Duhs(619) 491-0048(619) 491-0614Tom@DuhsCommercial.comScott@DuhsCommercial.comCA License: 00456112CA License: 01048874