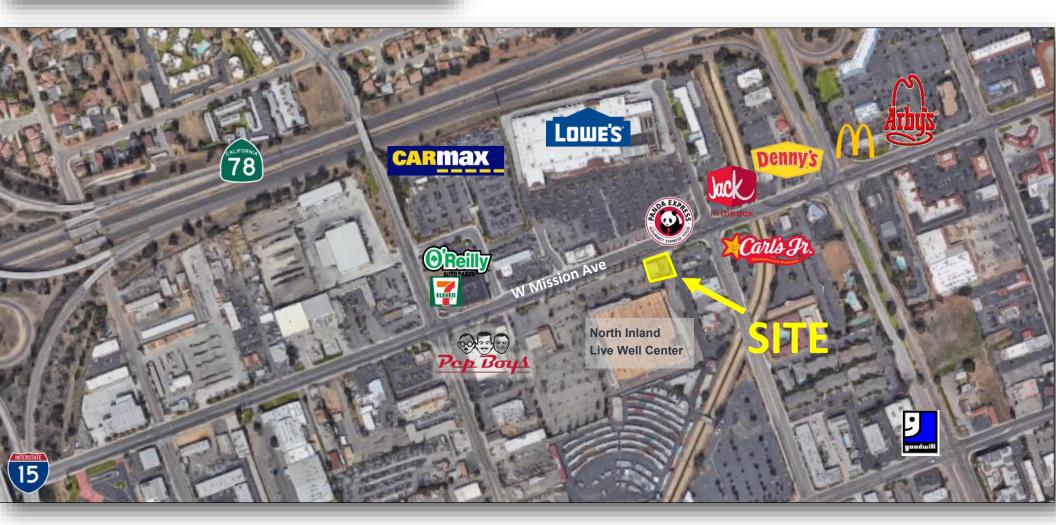

## **AERIAL VIEW**

### FREESTANDING AUTOMOTIVE BUILDING 645 W. MISSION AVE. ESCONDIDO, CA

For more information about this property, please contact:

Thomas Morgan, CCIM (619) 491-0048 Tom@DuhsCommercial.com CA License: 00456112 Scott Duhs (619) 491-0614 Scott@DuhsCommercial.com CA License: 01048874

# SURROUNDING BUSINESSES