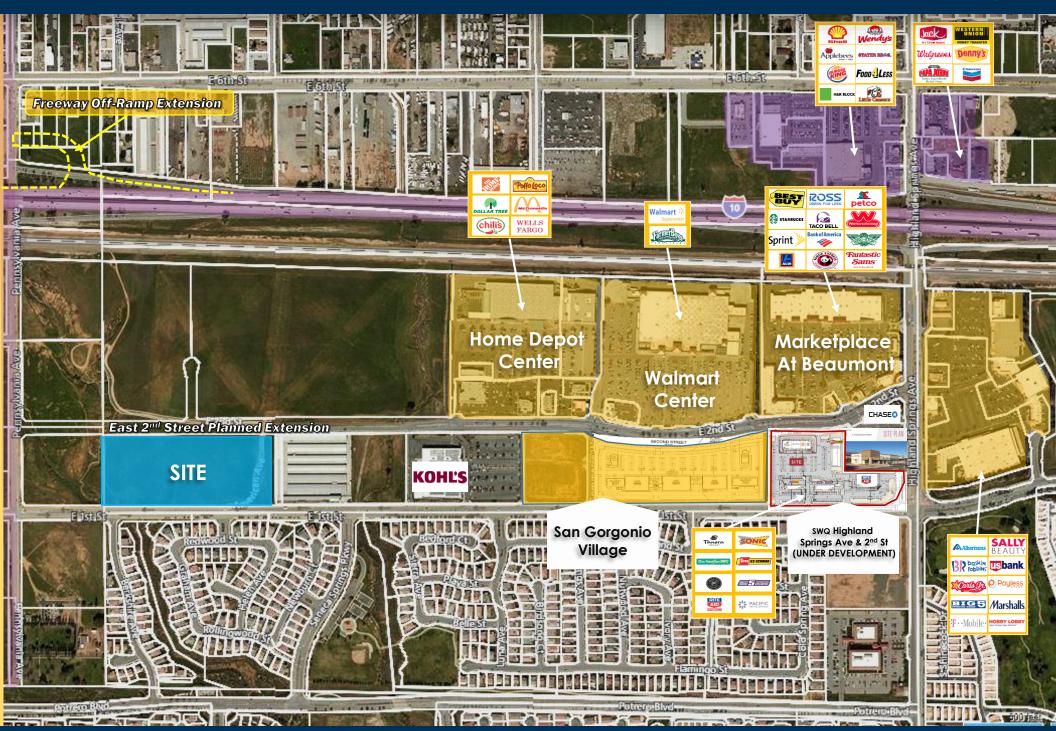

## PROPERTY HIGHLIGHTS

- ➤ City of Beaumont 4<sup>TH</sup> Fastest growing City in California
- Beaumont Central Business District
- > Pads available for long term ground lease or Build to Suit
- > Anchor tenants in the immediate area are: