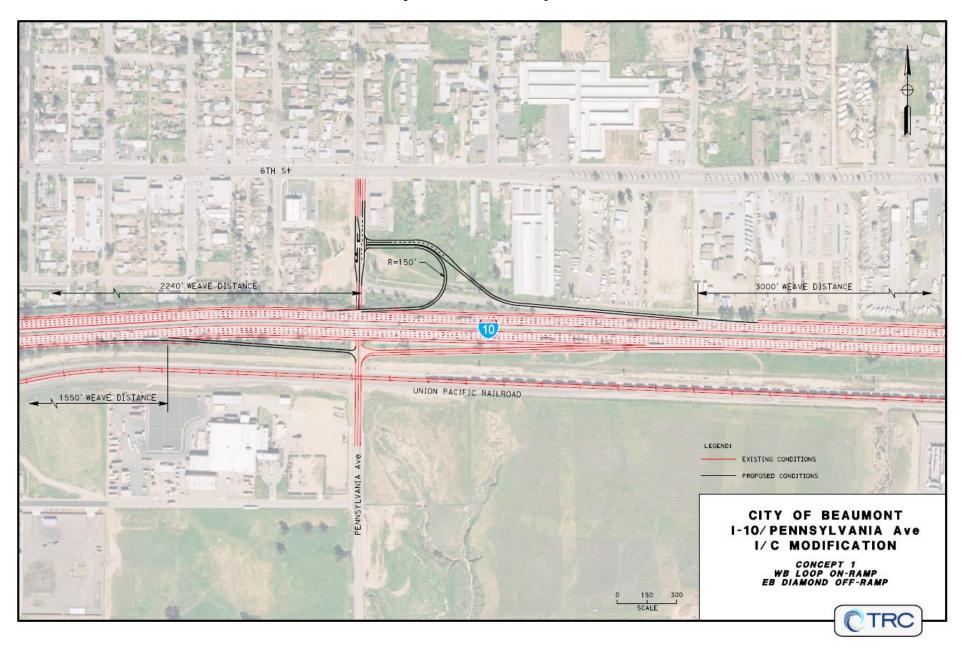

CA 92223 |
| APN:                        | 419-260-055                                                           |
| LEASE RATE:                 | Negotiable                                                            |
| LAND SIZE:<br>AVAILABILITY: | 510,523 sq. ft. (11.7 Acres)<br>1.1 Acre -11.7 Acres                  |
| ZONING:                     | (CC) COMMERCIAL COMMUNITY                                             |

## PROPERTY HIGHLIGHTS

- ➤ City of Beaumont 4<sup>TH</sup> Fastest growing City in California
- Beaumont Central Business District
- > Pads available for long term ground lease or Build to Suit
- > Anchor tenants in the immediate area are:



























Zoning: (CC) Commercial Community



APN: 419-260-055

## Site Plan





## Freeway Off-Ramp Extension