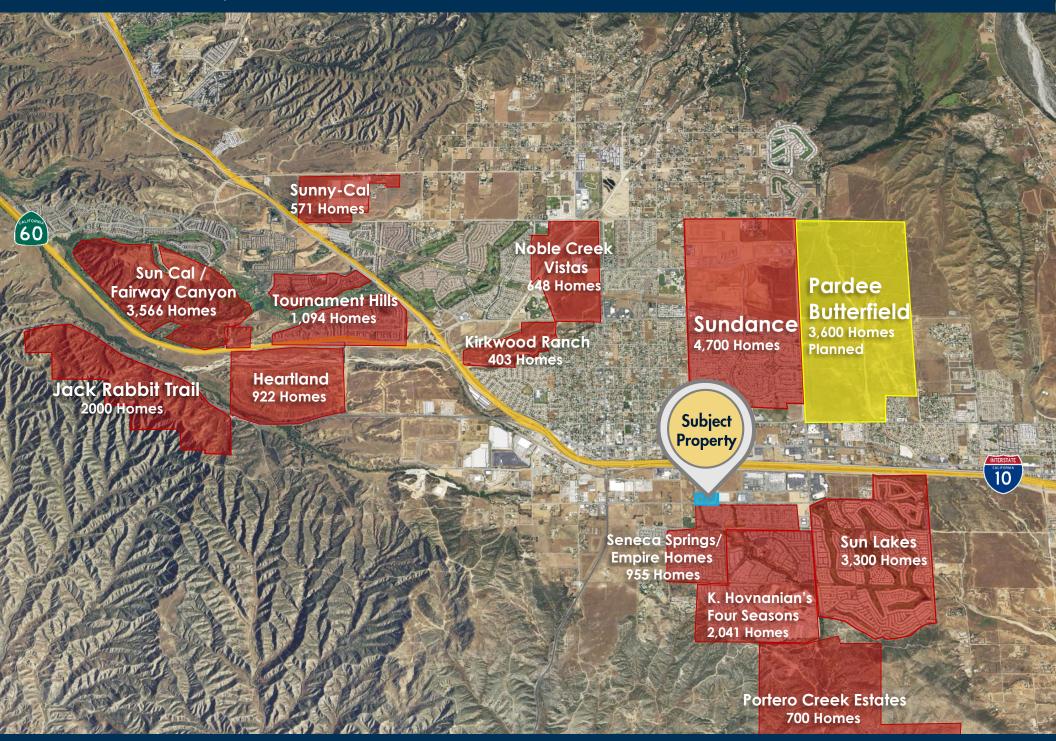

## PROPERTY HIGHLIGHTS

- ➤ City of Beaumont 4<sup>TH</sup> Fastest growing City in California
- Beaumont Central Business District
- > Pads available for long term ground lease or Build to Suit
- > Anchor tenants in the immediate area are: