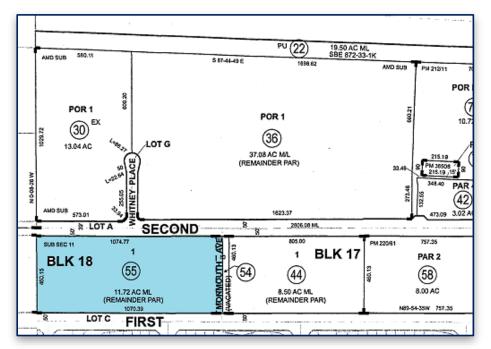

| Between 1 <sup>st</sup> St & 2 <sup>nd</sup> St<br>Beaumont, CA 92223 |
| APN:                        | 419-260-055                                                           |
| LEASE RATE:                 | Negotiable                                                            |
| LAND SIZE:<br>AVAILABILITY: | 510,523 sq. ft. (11.7 Acres)<br>1.1 Acre -11.7 Acres                  |
| ZONING:                     | (CC) COMMERCIAL COMMUNITY                                             |

## PROPERTY HIGHLIGHTS

- ➤ City of Beaumont 4<sup>TH</sup> Fastest growing City in California
- Beaumont Central Business District
- > Pads available for long term ground lease or Build to Suit
- > Anchor tenants in the immediate area are:



























Zoning: (CC) Commercial Community



APN: 419-260-055

## Site Plan





## Freeway Off-Ramp Extension