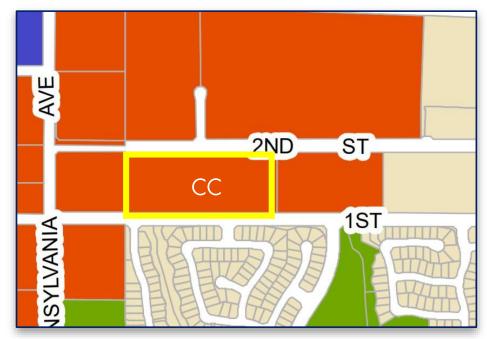

-----------|
| ADDRESS:                    | Between 1 <sup>st</sup> St & 2 <sup>nd</sup> St<br>Beaumont, CA 92223 |
| APN:                        | 419-260-055                                                           |
| LEASE RATE:                 | Negotiable                                                            |
| LAND SIZE:<br>AVAILABILITY: | 510,523 sq. ft. (11.7 Acres)<br>1.1 Acre -11.7 Acres                  |
| ZONING:                     | (CC) COMMERCIAL COMMUNITY                                             |

## PROPERTY HIGHLIGHTS

- ➤ City of Beaumont 4<sup>TH</sup> Fastest growing City in California
- Beaumont Central Business District
- > Pads available for long term ground lease or Build to Suit
- > Anchor tenants in the immediate area are:



























Zoning: (CC) Commercial Community



APN: 419-260-055

## Site Plan





## Freeway Off-Ramp Extension