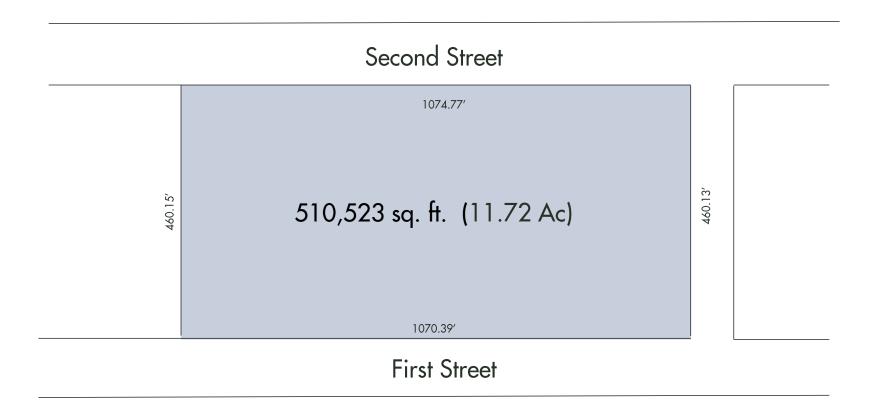

| PROPERTY INFORMATION        |                                                                       |
|-----------------------------|-----------------------------------------------------------------------|
| ADDRESS:                    | Between 1 <sup>st</sup> St & 2 <sup>nd</sup> St<br>Beaumont, CA 92223 |
| APN:                        | 419-260-055                                                           |
| LEASE RATE:                 | Negotiable                                                            |
| LAND SIZE:<br>AVAILABILITY: | 510,523 sq. ft. (11.7 Acres)<br>1.1 Acre -11.7 Acres                  |
| ZONING:                     | (CC) COMMERCIAL COMMUNITY                                             |

## Site Plan