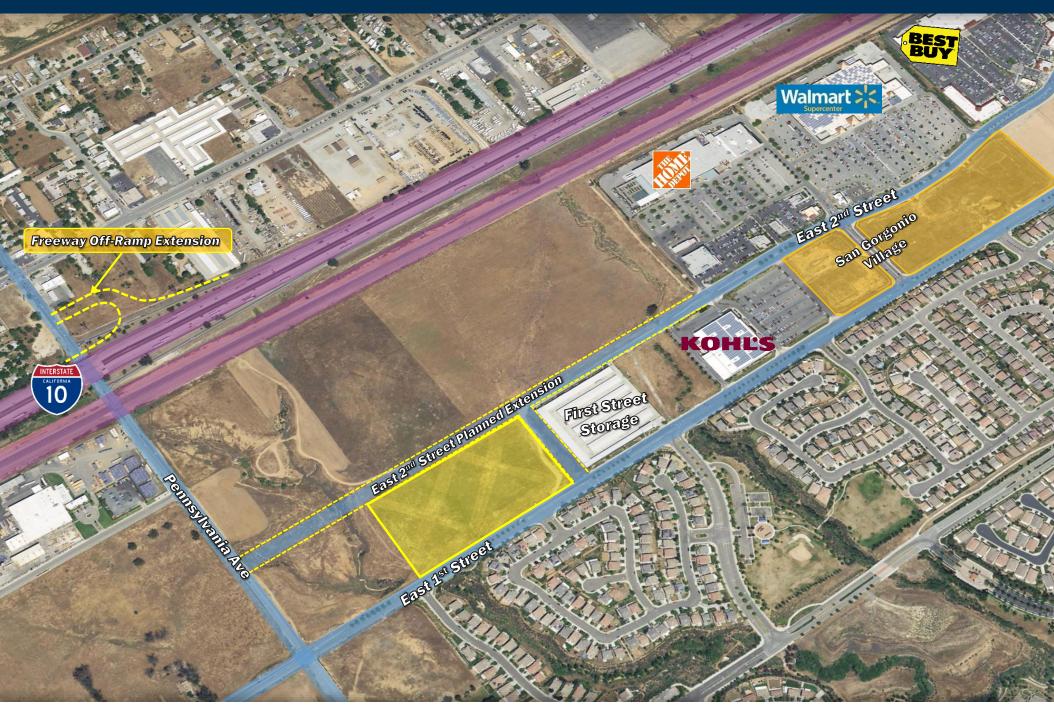

| PROPERTY INFORMATION        |                                                                       |
|-----------------------------|-----------------------------------------------------------------------|
| ADDRESS:                    | Between 1 <sup>st</sup> St & 2 <sup>nd</sup> St<br>Beaumont, CA 92223 |
| APN:                        | 419-260-055                                                           |
| LEASE RATE:                 | Negotiable                                                            |
| LAND SIZE:<br>AVAILABILITY: | 510,523 sq. ft. (11.7 Acres)<br>1.1 Acre -11.7 Acres                  |
| ZONING:                     | (CC) COMMERCIAL COMMUNITY                                             |

## Freeway Off-Ramp Extension