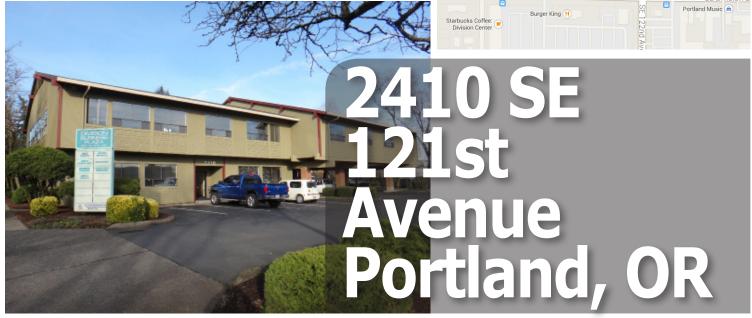

## **Division Plaza**

2410 SE 121st Ave. Portland, OR

#### Office Space

Division Plaza is a two-story office building located close to I-205 and across the street from the Division Shopping Center. The building features abundant free parking and the shopping center includes food, groceries, and retail options for convenience.