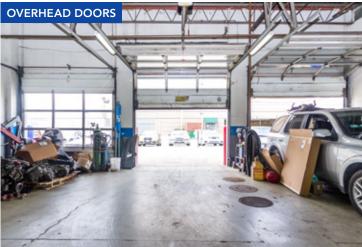

### For Sale

REDEVELOPMENT OPPORTUNITY

CHICAGO, IL 60614 | LINCOLN PARK

| BUILDING INFORMATION |                                                                     |
|----------------------|---------------------------------------------------------------------|
| PRICE:               | Subject to Offer                                                    |
| AVAILABLE SPACE:     | 6,500 SF with 4,500 SF Parking                                      |
| FRONTAGE:            | 135′                                                                |
| CEILING HEIGHT:      | 18'                                                                 |
| ZONING:              | M2-2                                                                |
| FEATURES:            | 7 Overhead Doors<br>3 Storefront Entrances<br>3 Dedicated Restrooms |

#### **SITE HIGHLIGHTS**

- ▶ Single story commercial condo with abundant parking
- ▶ Currently a specialty auto repair facility
- ▶ Prime single or multi-tenant retail redevelopment opportunity
- ▶ Located in the Clybourn Retail Corridor, immediately adjacent to Webster Place shopping center
- ▶ Affluent Lincoln Park submarket of Chicago
- ▶ Adjacent to brand new C.H. Robinson Chicago HQ, which houses roughly 1,000 employees in 200,000 SF
- ▶ Proximate to Lincoln Yards Development Site