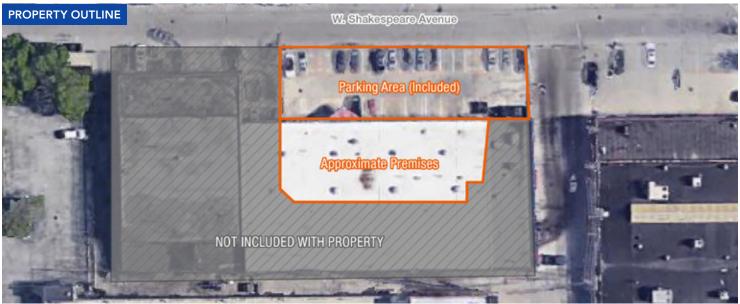

### For Sale

REDEVELOPMENT OPPORTUNITY

CHICAGO, IL 60614 | LINCOLN PARK

| BUILDING INFORMATION |                                                                     |
|----------------------|---------------------------------------------------------------------|
| PRICE:               | Subject to Offer                                                    |
| AVAILABLE SPACE:     | 6,500 SF with 4,500 SF Parking                                      |
| FRONTAGE:            | 135′                                                                |
| CEILING HEIGHT:      | 18'                                                                 |
| ZONING:              | M2-2                                                                |
| FEATURES:            | 7 Overhead Doors<br>3 Storefront Entrances<br>3 Dedicated Restrooms |