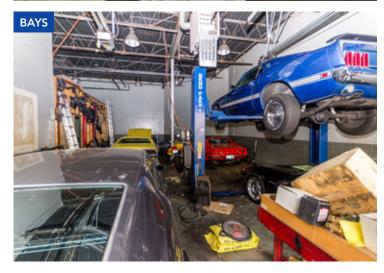

#### **SITE HIGHLIGHTS**

- ▶ Single story commercial condo with abundant parking
- ▶ Currently a specialty auto repair facility
- ▶ Prime single or multi-tenant retail redevelopment opportunity
- ▶ Located in the Clybourn Retail Corridor, immediately adjacent to Webster Place shopping center
- ▶ Affluent Lincoln Park submarket of Chicago
- ▶ Adjacent to brand new C.H. Robinson Chicago HQ, which houses roughly 1,000 employees in 200,000 SF
- ▶ Proximate to Lincoln Yards Development Site