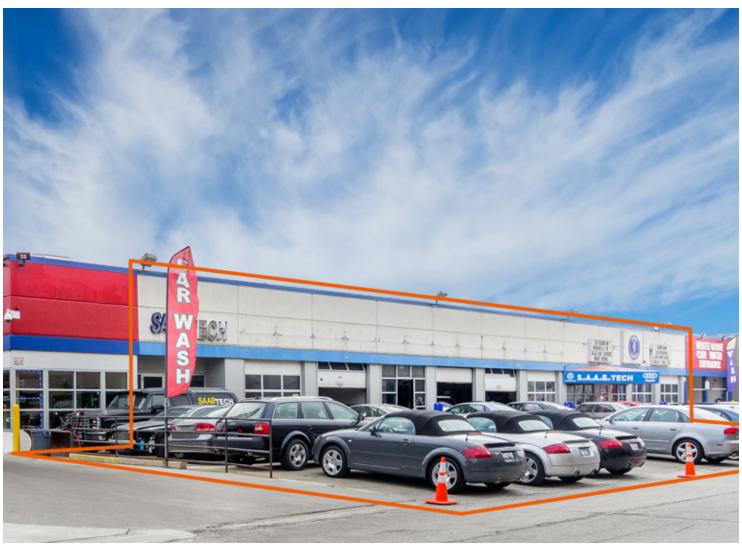

## 1419 W. Shakespeare Avenue

### For Sale

REDEVELOPMENT OPPORTUNITY

CHICAGO, IL 60614 | LINCOLN PARK

| BUILDING INFORMATION |                                                                     |
|----------------------|---------------------------------------------------------------------|
| PRICE:               | Subject to Offer                                                    |
| AVAILABLE SPACE:     | 6,500 SF with 4,500 SF Parking                                      |
| FRONTAGE:            | 135′                                                                |
| CEILING HEIGHT:      | 18'                                                                 |
| ZONING:              | M2-2                                                                |
| FEATURES:            | 7 Overhead Doors<br>3 Storefront Entrances<br>3 Dedicated Restrooms |

#### **SITE HIGHLIGHTS**

- ▶ Single story commercial condo with abundant parking
- ▶ Currently a specialty auto repair facility
- ▶ Prime single or multi-tenant retail redevelopment opportunity
- ▶ Located in the Clybourn Retail Corridor, immediately adjacent to Webster Place shopping center
- ▶ Affluent Lincoln Park submarket of Chicago
- ▶ Adjacent to brand new C.H. Robinson Chicago HQ, which houses roughly 1,000 employees in 200,000 SF
- ▶ Proximate to Lincoln Yards Development Site