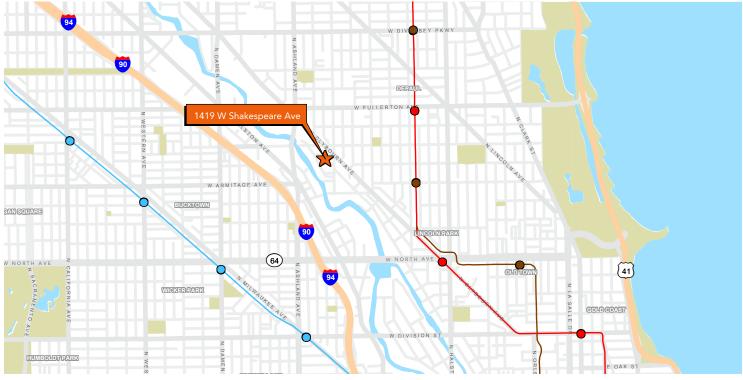

#### **SITE HIGHLIGHTS**

- ▶ Single story commercial condo with abundant parking
- ▶ Currently a specialty auto repair facility
- ▶ Prime single or multi-tenant retail redevelopment opportunity
- ▶ Located in the Clybourn Retail Corridor, immediately adjacent to Webster Place shopping center
- ▶ Affluent Lincoln Park submarket of Chicago
- ▶ Adjacent to brand new C.H. Robinson Chicago HQ, which houses roughly 1,000 employees in 200,000 SF
- ▶ Proximate to Lincoln Yards Development Site