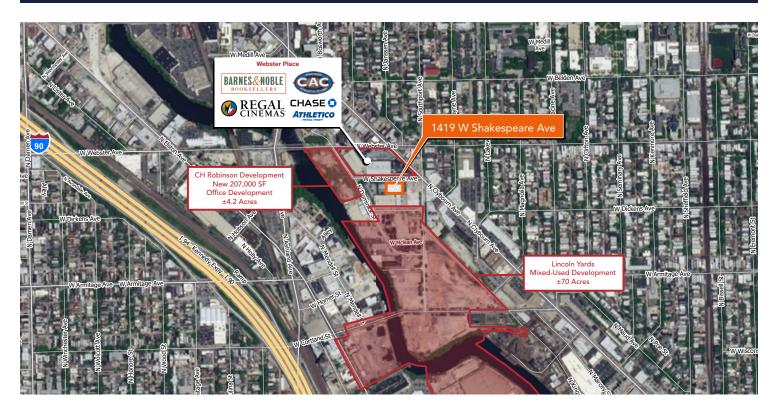

#### **SITE HIGHLIGHTS**

- ▶ Single story commercial condo with abundant parking
- ▶ Currently a specialty auto repair facility
- ▶ Prime single or multi-tenant retail redevelopment opportunity
- ▶ Located in the Clybourn Retail Corridor, immediately adjacent to Webster Place shopping center
- ▶ Affluent Lincoln Park submarket of Chicago
- ▶ Adjacent to brand new C.H. Robinson Chicago HQ, which houses roughly 1,000 employees in 200,000 SF
- ▶ Proximate to Lincoln Yards Development Site