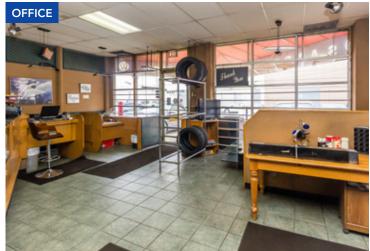

### For Sale

REDEVELOPMENT OPPORTUNITY

CHICAGO, IL 60614 | LINCOLN PARK

| BUILDING INFORMATION |                                                                     |
|----------------------|---------------------------------------------------------------------|
| PRICE:               | Subject to Offer                                                    |
| AVAILABLE SPACE:     | 6,500 SF with 4,500 SF Parking                                      |
| FRONTAGE:            | 135′                                                                |
| CEILING HEIGHT:      | 18'                                                                 |
| ZONING:              | M2-2                                                                |
| FEATURES:            | 7 Overhead Doors<br>3 Storefront Entrances<br>3 Dedicated Restrooms |

#### **SITE HIGHLIGHTS**

- ▶ Single story commercial condo with abundant parking
- ▶ Currently a specialty auto repair facility
- ▶ Prime single or multi-tenant retail redevelopment opportunity
- ▶ Located in the Clybourn Retail Corridor, immediately adjacent to Webster Place shopping center
- ▶ Affluent Lincoln Park submarket of Chicago
- ▶ Adjacent to brand new C.H. Robinson Chicago HQ, which houses roughly 1,000 employees in 200,000 SF
- ▶ Proximate to Lincoln Yards Development Site