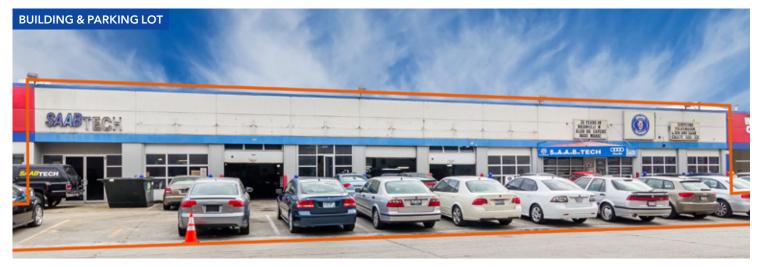

### For Sale

REDEVELOPMENT OPPORTUNITY

CHICAGO, IL 60614 | LINCOLN PARK

| BUILDING INFORMATION |                                                                     |
|----------------------|---------------------------------------------------------------------|
| PRICE:               | Subject to Offer                                                    |
| AVAILABLE SPACE:     | 6,500 SF with 4,500 SF Parking                                      |
| FRONTAGE:            | 135′                                                                |
| CEILING HEIGHT:      | 18'                                                                 |
| ZONING:              | M2-2                                                                |
| FEATURES:            | 7 Overhead Doors<br>3 Storefront Entrances<br>3 Dedicated Restrooms |

#### **SITE HIGHLIGHTS**

- ▶ Single story commercial condo with abundant parking
- ▶ Currently a specialty auto repair facility
- ▶ Prime single or multi-tenant retail redevelopment opportunity
- ▶ Located in the Clybourn Retail Corridor, immediately adjacent to Webster Place shopping center
- ▶ Affluent Lincoln Park submarket of Chicago
- ▶ Adjacent to brand new C.H. Robinson Chicago HQ, which houses roughly 1,000 employees in 200,000 SF
- ▶ Proximate to Lincoln Yards Development Site