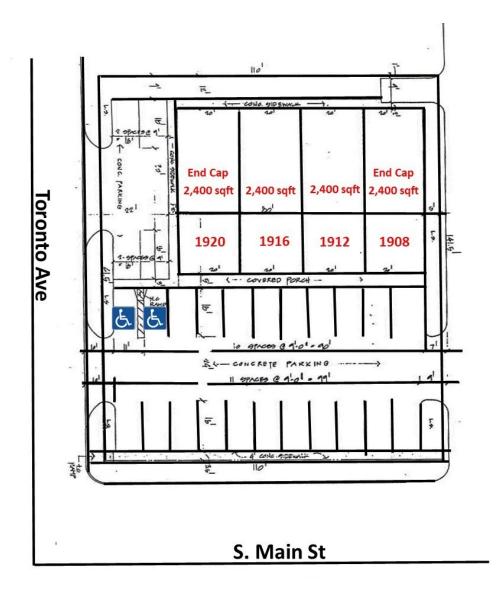

### **CROWN PLAZA**

1916 S Main Street, McAllen, TX 78503

#### **OFFERING SUMMARY**

Available Space: 2,400 - 9,600 SF

Lease Rate: \$15.00 SF/yr (Gross)

Lot Size: 15,564 SF

Year Built: 1994

Building Size: 10,160 SF

Zoning: Commercial

#### **PROPERTY HIGHLIGHTS**

- High Traffic area
- Close Proximity To La Plaza Mall
- Across The Street From Dillard's and Macy's

CBCWORLDWIDE.COM

1916 S Main Street, McAllen, TX 78503

CBCWORLDWIDE.COM

1916 S Main Street, McAllen, TX 78503