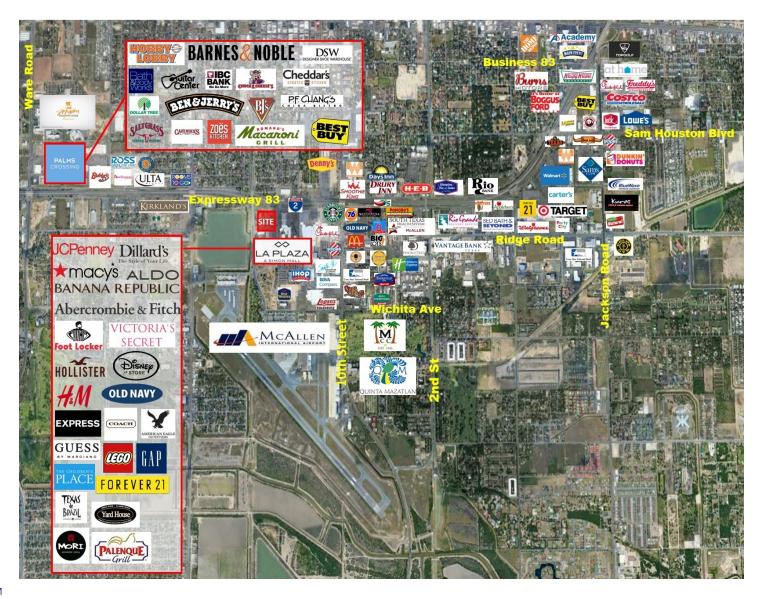

#### PROPERTY OVERVIEW

Excellent retail plaza adjacent to La Plaza mall, and located in one of McAllen's busiest retail districts. The exposure to La Plaza mall, one of Simon Properties highest grossing malls, provides for a steady stream of potential customers and clients. This multi-tenant strip plaza is proximate to the McAllen international airport and has excellent expressway access.

#### **PROPERTY HIGHLIGHTS**

- High Traffic area
- Close Proximity To La Plaza Mall
- Across The Street From Dillard's and Macy's

CBCWORLDWIDE.COM

1916 S Main Street, McAllen, TX 78503

CBCWORLDWIDE.COM

1916 S Main Street, McAllen, TX 78503