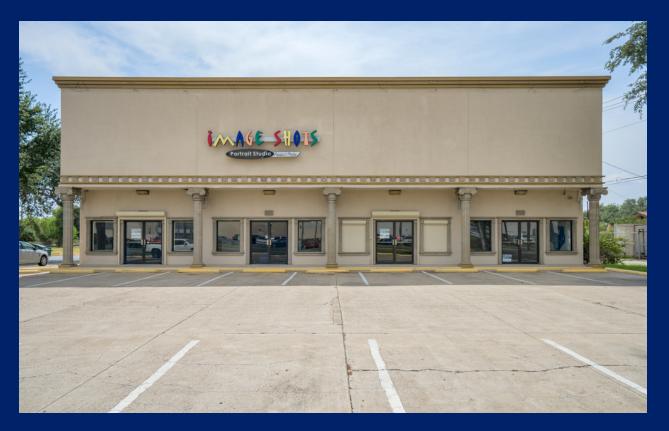

### **CROWN PLAZA**

1916 S Main Street, McAllen, TX 78503

#### PROPERTY OVERVIEW

Excellent retail plaza adjacent to La Plaza mall, and located in one of McAllen's busiest retail districts. The exposure to La Plaza mall, one of Simon Properties highest grossing malls, provides for a steady stream of potential customers and clients. This multi-tenant strip plaza is proximate to the McAllen international airport and has excellent expressway access.

#### **PROPERTY HIGHLIGHTS**

- High Traffic area
- Close Proximity To La Plaza Mall
- Across The Street From Dillard's and Macy's

CBCWORLDWIDE.COM

1916 S Main Street, McAllen, TX 78503

CBCWORLDWIDE.COM

1916 S Main Street, McAllen, TX 78503