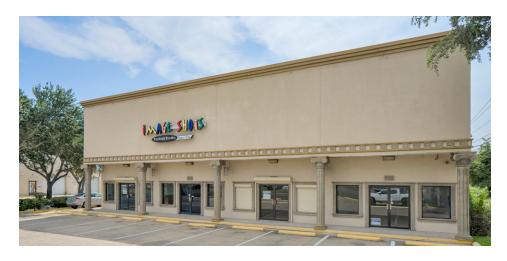

### **CROWN PLAZA**

1916 S Main Street, McAllen, TX 78503

#### PROPERTY OVERVIEW

Excellent retail plaza adjacent to La Plaza mall, and located in one of McAllen's busiest retail districts. The exposure to La Plaza mall, one of Simon Properties highest grossing malls, provides for a steady stream of potential customers and clients. This multi-tenant strip plaza is proximate to the McAllen international airport and has excellent expressway access.

#### **PROPERTY HIGHLIGHTS**

- High Traffic area
- Close Proximity To La Plaza Mall
- Across The Street From Dillard's and Macy's

CBCWORLDWIDE.COM

1916 S Main Street, McAllen, TX 78503

CBCWORLDWIDE.COM

1916 S Main Street, McAllen, TX 78503