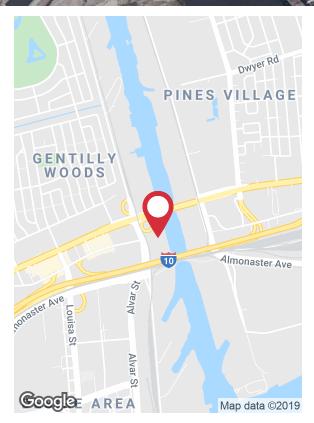

# 4201 France Road

4201 France Road, New Orleans, Louisiana 70126

### **Property Highlights**

- ±11.3 acres of cleared and compacted site available
- Located in the Industrial Canal Corridor with 1,040 linear feet of waterfront
- Situated between the I-10 High Rise Bridge and the Highway 90
- · Access to I-10 within a couple of minutes, through the adjacent onramp to Highway 90
- For the marine user, is close to the Intracoastal Waterway, Lake Pontchartrain, and the Industrial Canal Lock