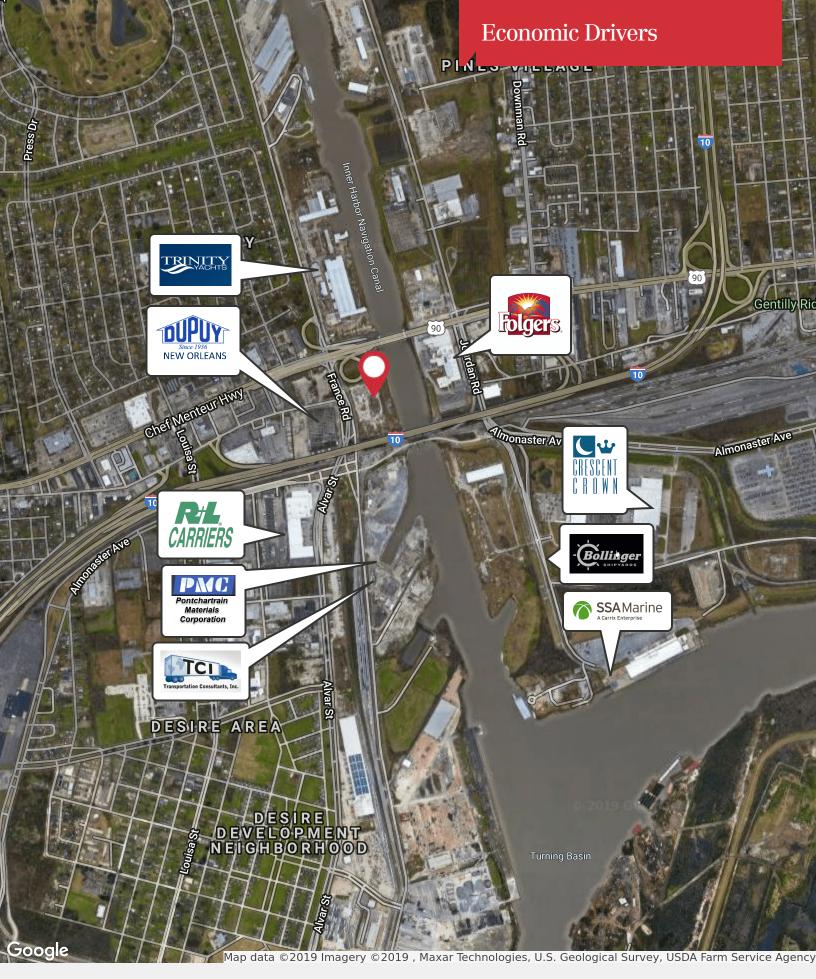

# 4201 France Road

4201 France Road, New Orleans, Louisiana 70126

### **Property Highlights**

- ±11.3 acres of cleared and compacted site available
- Located in the Industrial Canal Corridor with 1,040 linear feet of waterfront
- Situated between the I-10 High Rise Bridge and the Highway 90
- · Access to I-10 within a couple of minutes, through the adjacent onramp to Highway 90
- For the marine user, is close to the Intracoastal Waterway, Lake Pontchartrain, and the Industrial Canal Lock