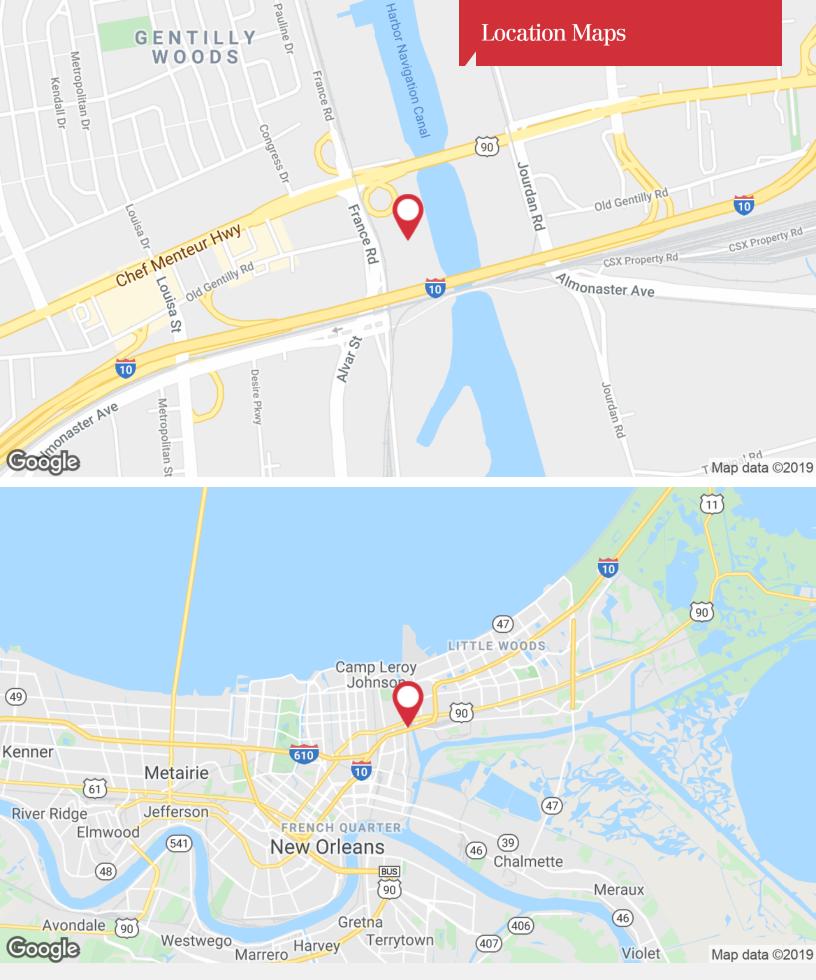

# 4201 France Road

4201 France Road, New Orleans, Louisiana 70126

### **Property Highlights**

- ±11.3 acres of cleared and compacted site available
- Located in the Industrial Canal Corridor with 1,040 linear feet of waterfront
- Situated between the I-10 High Rise Bridge and the Highway 90
- · Access to I-10 within a couple of minutes, through the adjacent onramp to Highway 90
- For the marine user, is close to the Intracoastal Waterway, Lake Pontchartrain, and the Industrial Canal Lock