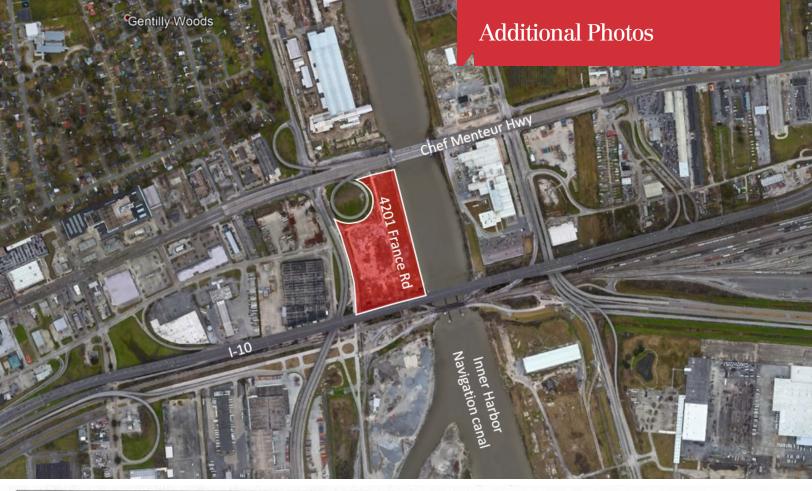

# 4201 France Road

4201 France Road, New Orleans, Louisiana 70126

### **Property Highlights**

- ±11.3 acres of cleared and compacted site available
- Located in the Industrial Canal Corridor with 1,040 linear feet of waterfront
- Situated between the I-10 High Rise Bridge and the Highway 90
- · Access to I-10 within a couple of minutes, through the adjacent onramp to Highway 90
- For the marine user, is close to the Intracoastal Waterway, Lake Pontchartrain, and the Industrial Canal Lock