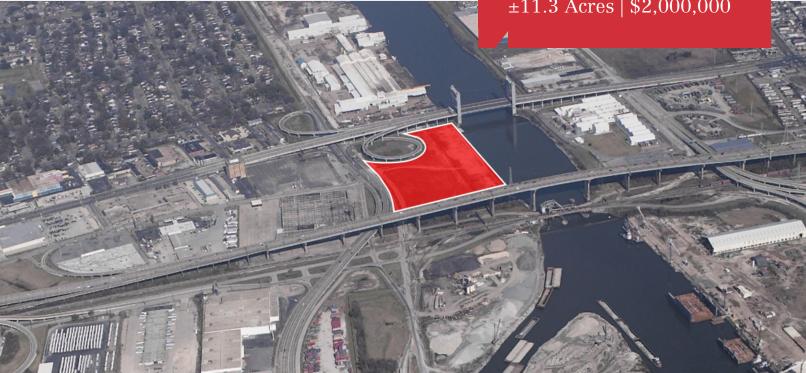

## Vacant Land

±11.3 Acres | \$2,000,000

# 4201 France Road

4201 France Road, New Orleans, Louisiana 70126

### **Property Highlights**

- ±11.3 acres of cleared and compacted site available
- Located in the Industrial Canal Corridor with 1,040 linear feet of waterfront
- Situated between the I-10 High Rise Bridge and the Highway 90
- · Access to I-10 within a couple of minutes, through the adjacent onramp to Highway 90
- For the marine user, is close to the Intracoastal Waterway, Lake Pontchartrain, and the Industrial Canal Lock