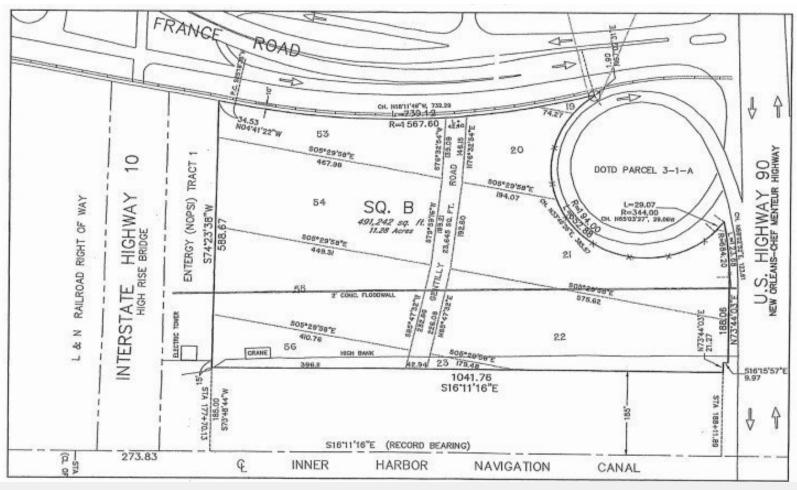

# 4201 France Road

4201 France Road, New Orleans, Louisiana 70126

### **Property Highlights**

- ±11.3 acres of cleared and compacted site available
- Located in the Industrial Canal Corridor with 1,040 linear feet of waterfront
- Situated between the I-10 High Rise Bridge and the Highway 90
- · Access to I-10 within a couple of minutes, through the adjacent onramp to Highway 90
- For the marine user, is close to the Intracoastal Waterway, Lake Pontchartrain, and the Industrial Canal Lock