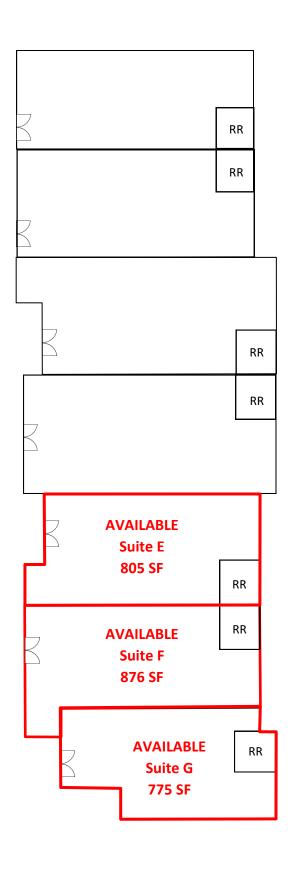

#### \$1.20 psf NNN

Suite E - 805 SF

Suite F - 876 SF

Suite G - 775 SF

(Can Assemble 2,456 SF)

-Close Proximity to Interstate 15

-Great Retail Opportunity

-High Barriers to Trade Entry

#### Site Plan

S Escondido Blvd.

This information is compiled from data which we believe to be correct but no liability is assumed by this company as to accuracy of such data. V13

Nick Zech #01721457 858.232.2100 nzech@cdccommercial.com