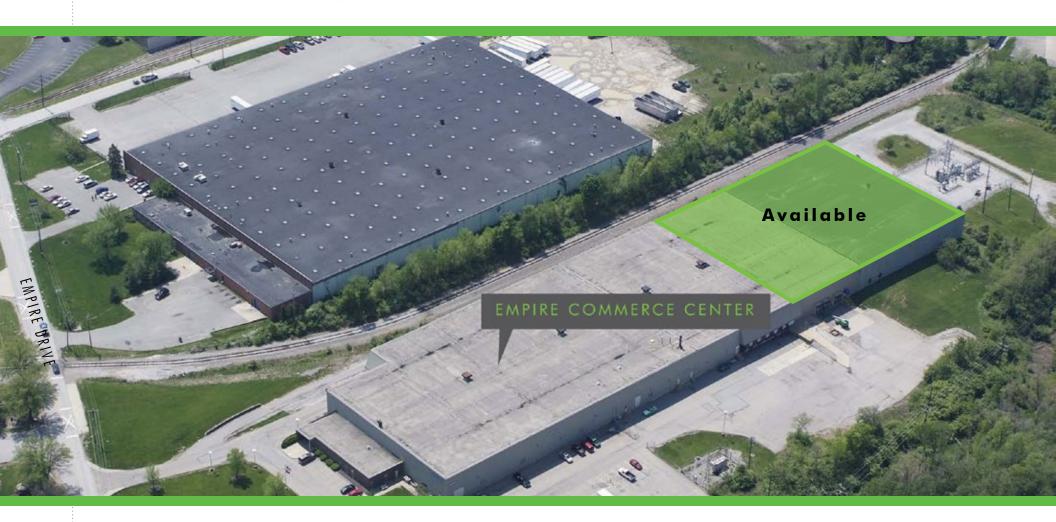

### INDUSTRIAL SPACE AVAILABLE

# EMPIRE COMMERCE CENTER 7585-7587 EMPIRE DRIVE UNINCORPORATED BOONE COUNTY, KY

### **SPECIFICATIONS**

TOTAL SQ. FT. 148,415 **AVAILABLE SQ. FT.** 58,050 OFFICE AREA SQ. FT. 824 **ACRES** 11.61 **YEAR BUILT** 1973 **DOCK DOORS W/LEVELERS** Five (5) 2 - 9'x10'

3 - 8'x10'

(4) Edge of dock levelers (1) Mechanical pit leveler