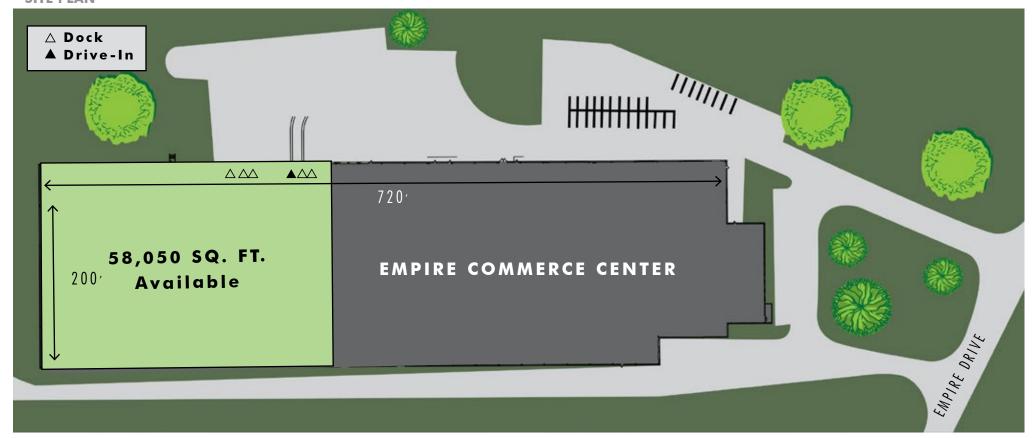

### SITE PLAN

### **SPECIFICATIONS**

TOTAL SQ. FT. 148,415 **AVAILABLE SQ. FT.** 58,050 OFFICE AREA SQ. FT. 824 **ACRES** 11.61 **YEAR BUILT** 1973 **DOCK DOORS W/LEVELERS** Five (5) 2 - 9'x10'

3 - 8'x10'

(4) Edge of dock levelers (1) Mechanical pit leveler