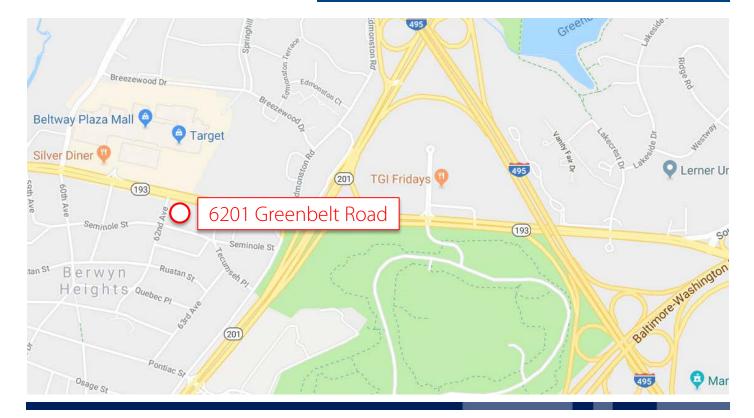

## MEDICAL OFFICE FOR LEASE

Convenient to Prince George's Hospital Center and Doctors Community Hospital

Close to University of Maryland, College Park Campus

Metro Bus stop in front of the building

Greenbelt Road frontage with 42,500+ VPD

PREMIER MEDICAL CENTER 6201 Greenbelt Road College Park, MD