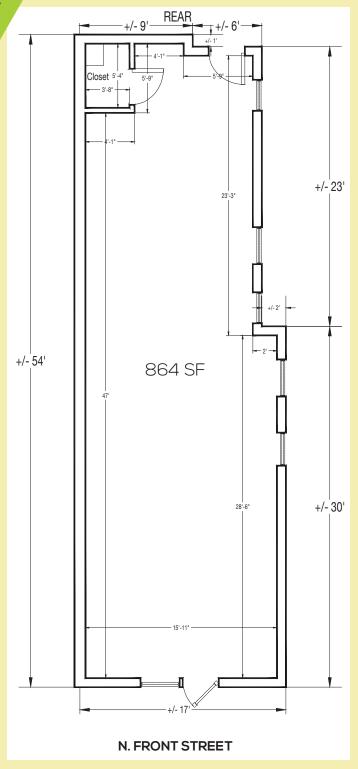

Charming Small Shop Retail Space Available - 864 SF



### **Property Features:**

- Small shop retail opportunity at the base of a boutique office building
- Well-positioned between lively Fishtown and Northern Liberties neighborhoods, just steps away from both the Frankford Ave and 2nd Street corridors
- One block from the Market-Frankford Line/"The El" Station, capturing daily commuter traffic
- Join: Love & Honey Fried Chicken, Philadelphia Barber Company and Tuck Barre & Yoga

### **Neighboring Tenants**



















Fishtown | Northern Liberties Philadelphia, PA

> 864 SF Space Available

## Floor Plan





# IN FRONT STREET





JLL | Jones Lang LaSalle 1650 Arch St. Suite 2500 Philadelphia, PA 19103 +1 215 988 5500

### Paige Jaffe

Managing Director paige.jaffe@am.jll.com +1 215 988 5500

#### **Mallory Scaccetti**

Senior Vice President mallory.scaccetti@am.jll.com +1 215 988 5500