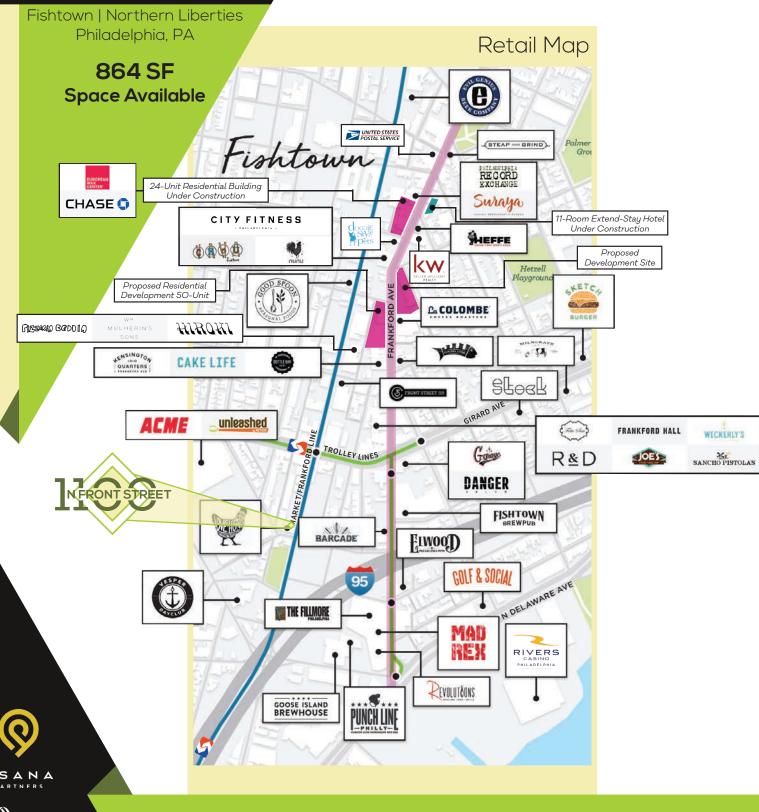

### **Neighboring Tenants**

Fishtown | Northern Liberties Philadelphia, PA

> 864 SF Space Available