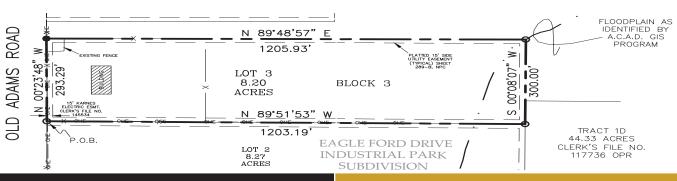

### Survey

### **PLAT OF SURVEY**

LOT 3, BLOCK 3, OF THE EAGLE FORD DRIVE INDUSTRIAL PARK SUBDIVISION, ATASCOSA COUNTY, TEXAS

Prepared for:

Cadjew Properties, LLC

1" = 200'

BEARINGS ON THIS PLAT

ARE DETERMINED FROM GNSS OBSERVATION, TEXAS COORDINATE

SYSTEM, NAD 83, TAKEN

AT TIME OF SURVEY

REFERENCES:

PLAT: Sheet 289-B, NPC, PR

**LEGEND** 

Existing fence

Overhead line

Easement

Set 5/8 inch steel rod monument with cap stamped Rakowitz Engineering & Surveying

Date of survey: September 28, 2016 Job No. 16-1265

I, Walt F. Rakowitz, being a Registered Professional Land Surveyor, registered in the State of Texas, do hereby certify that this plat was prepared from an actual survey done by me or under my direct supervision, and that to the best of my knowledge and belief it is a true and correct representation of said survey.