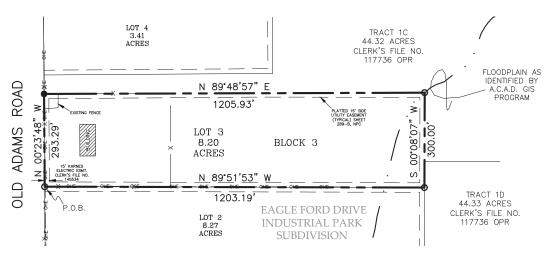

### Survey

### **PLAT OF SURVEY**

LOT 3, BLOCK 3, OF THE EAGLE FORD DRIVE INDUSTRIAL PARK SUBDIVISION, ATASCOSA COUNTY, TEXAS

Prepared for:

Cadjew Properties, LLC

1" = 200'

BEARINGS ON THIS PLAT

ARE DETERMINED FROM GNSS OBSERVATION, TEXAS COORDINATE

SYSTEM, NAD 83, TAKEN

AT TIME OF SURVEY

REFERENCES:

PLAT: Sheet 289-B, NPC, PR

**LEGEND** 

Existing fence

Overhead line

Easement

Set 5/8 inch steel rod monument with cap stamped Rakowitz Engineering & Surveying

Date of survey: September 28, 2016 Job No. 16-1265

I, Walt F. Rakowitz, being a Registered Professional Land Surveyor, registered in the State of Texas, do hereby certify that this plat was prepared from an actual survey done by me or under my direct supervision, and that to the best of my knowledge and belief it is a true and correct representation of said survey.