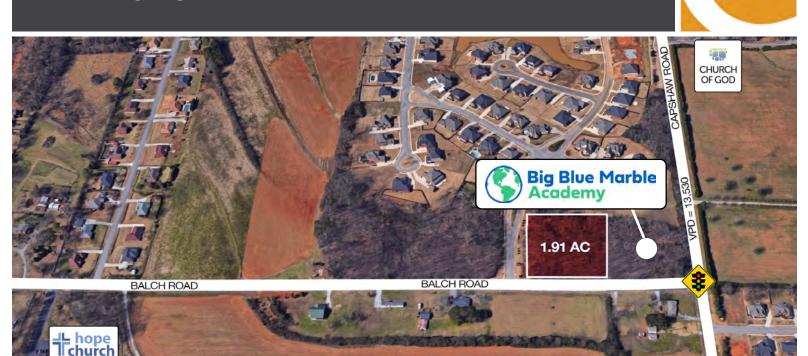

#### PROPERTY HIGHLIGHTS

- New residential developments are planned to the north of the site.
- Property is a short drive to the new Clift Farms development, home to numerous restaurants, retail, fitness, wellness, and entertainment businesses.
- The property adjacent to the subject site will be home to a national preschool facility.
- Features high traffic counts along Capshaw Rd.
- Zoned C1 Phase 1, Geotech, New Survey, New Plat completed.

#### **ABOUT THE PROPERTY**

This 1.91 acre tract is surrounded by numerous residential communities in Madison, Alabama. It is located in a growing area within a short distance of Highway 72, a major retail corridor and thoroughfare.

#### **LOCATION**

Capshaw Road & Balch Road Madison, AL 35757 34.771472, -86.767886

## **AVAILABLE SPACE**

1.91 AC

**ZONING - C1** 