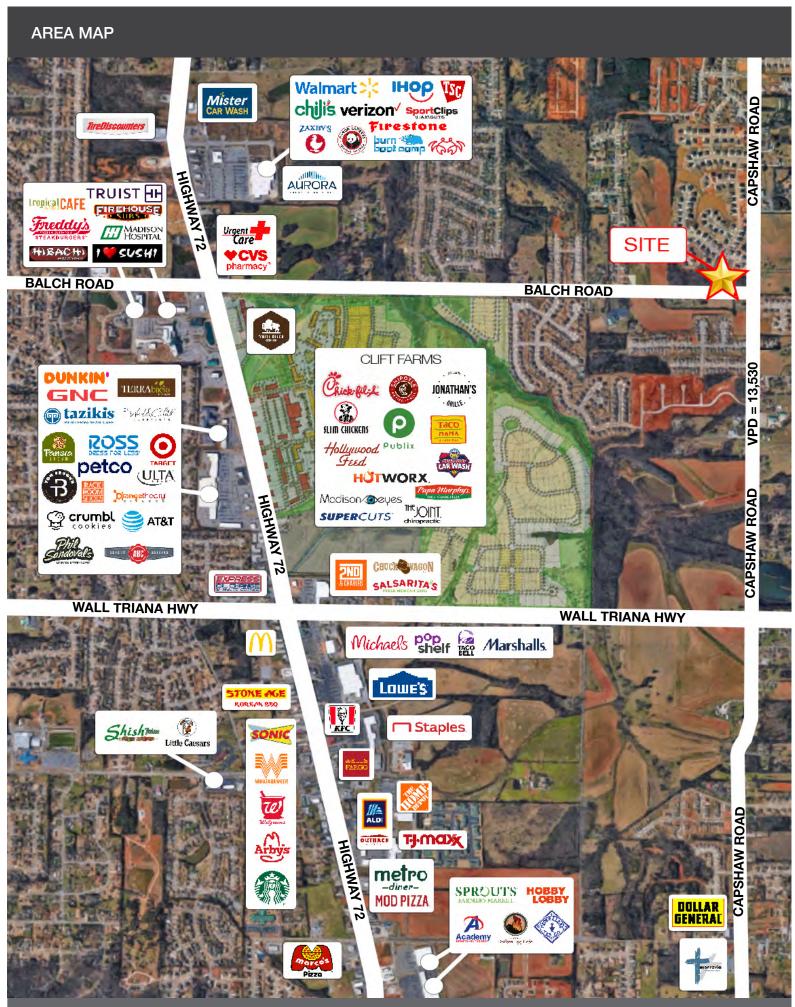

#### PROPERTY HIGHLIGHTS

- New residential developments are planned to the north of the site.
- Property is a short drive to the new Clift Farms development, home to numerous restaurants, retail, fitness, wellness, and entertainment businesses.
- The property adjacent to the subject site will be home to a national preschool facility.
- Features high traffic counts along Capshaw Rd.
- Zoned C1 Phase 1, Geotech, New Survey, New Plat completed.

#### **ABOUT THE PROPERTY**

This 1.91 acre tract is surrounded by numerous residential communities in Madison, Alabama. It is located in a growing area within a short distance of Highway 72, a major retail corridor and thoroughfare.