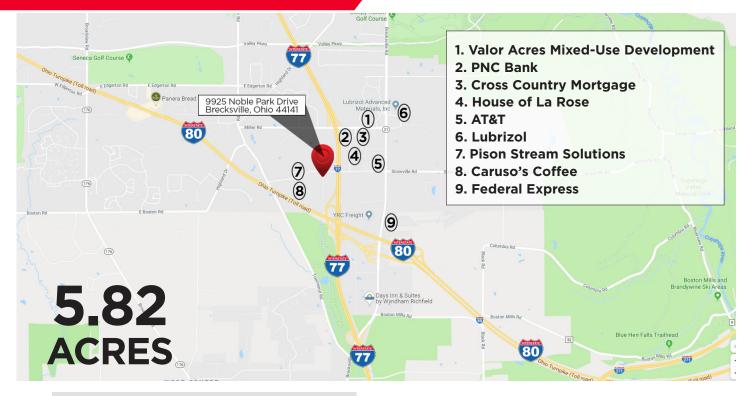

# MAP & DEMOGRAPHICS

| Population             | 2019      | 2024 Projection |
|------------------------|-----------|-----------------|
| 3 Miles                | 12,121    | 12,121          |
| 5 Miles                | 45,674    | 45,320          |
| Households             | 2019      | 2024 Projection |
| 3 Miles                | 4,359     | 4,3485          |
| 5 Miles                | 18,070    | 17,901          |
| Total Housing Units    | Owner     | Renter          |
| 3 Miles                | 87.43%    | 12.57%          |
| 5 Miles                | 85.16%    | 14.84%          |
| Income                 | Median    | Average         |
| 3 Miles                | \$100,188 | \$129,569       |
| 5 Miles                | \$91,817  | \$119,768       |
| Traffic Count          |           |                 |
| I-77 & W. Snowville Ro |           | 50,425 VPD      |