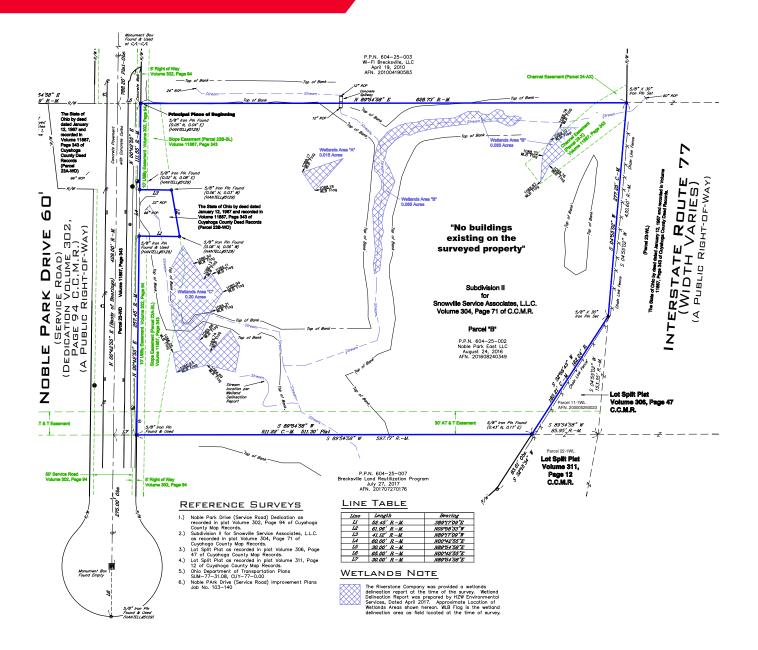

### **BUILD FOR GROWTH. POSITION FOR SUCCESS.**

- 5.82 acres
- Easy access to I-77 and I-80 (the Ohio Turnpike)
- Excellent freeway visibility
- Zoned manufacturing distribution (M-D)