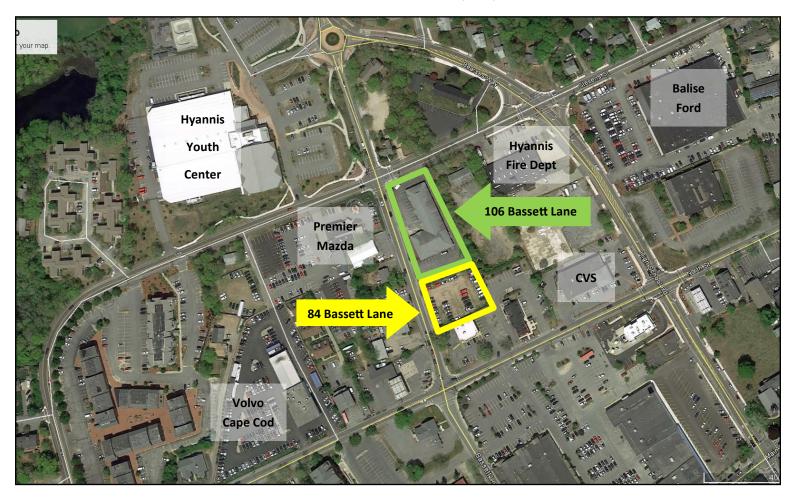

# RETAIL / OFFICE BUILDING & ADJOINING PARKING LOT FOR SALE OR LEASE

11,800  $\pm$  Sq. Ft. | 0.94  $\pm$  0.48  $\pm$  Acres

106 and 84 Bassett Lane | Hyannis MA

FOR SALE \$2,350,000 (106 & 84 BASSETT LANE)

### PROPERTY SUMMARY: 106 & 84 BASSETT LANE, HYANNIS, MA

The Property

106 Bassett Lane is a 0.95 acre lot improved by a 11,820 sq. ft. single floor office/retail building, being offered with an adjoining parking lot located at 84 Bassett Lane. 84 Bassett Lane is approximately 0.48 acres and can accommodate 40-45 parking spots.

106 Basset Lane: 11,820 sq. ft. of first floor office/retail space with an additional 8,000 sq. ft. of showroom and storage space (lower level). Property is zoned OM Office/Multi– Family Residential District, meaning retail would be an existing non-conforming use. Multiple curb cuts and excellent visibility and signage. Town Water and sewer.

84 Bassett Lane: Being offered with 106 Bassett Lane, serves as an additional parking lot for the building in an area where there is a high demand for parking.

Title

84 Bassett: Barnstable County Registry of Deeds: Book 27051, Page 18