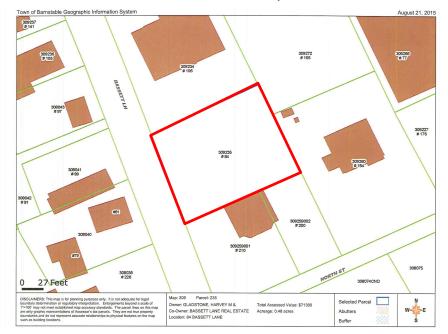

### PROPERTY SUMMARY: 106 & 84 BASSETT LANE, HYANNIS, MA

The Property

106 Bassett Lane is a 0.95 acre lot improved by a 11,820 sq. ft. single floor office/retail building, being offered with an adjoining parking lot located at 84 Bassett Lane. 84 Bassett Lane is approximately 0.48 acres and can accommodate 40-45 parking spots.

106 Basset Lane: 11,820 sq. ft. of first floor office/retail space with an additional 8,000 sq. ft. of showroom and storage space (lower level). Property is zoned OM Office/Multi– Family Residential District, meaning retail would be an existing non-conforming use. Multiple curb cuts and excellent visibility and signage. Town Water and sewer.

84 Bassett Lane: Being offered with 106 Bassett Lane, serves as an additional parking lot for the building in an area where there is a high demand for parking.

Title

84 Bassett: Barnstable County Registry of Deeds: Book 27051, Page 18

106 Bassett: Barnstable County Registry of Deeds: Book 23117, Page 267

Zoning:

OM Office/Multi-Family Residential by the Town of Barnstable

Assessment and Taxes 106 Bassett Lane: \$15,278.60 84 Bassett Lane: \$1,152.71

(2019):

| Address          | Parcel ID        | Land<br>Assessment | Building<br>Assessment | Other<br>Assessments | Total<br>Assessment |
|------------------|------------------|--------------------|------------------------|----------------------|---------------------|
| 106 Bassett Lane | 309 / 234 / 3220 | \$255,700          | \$690,500              | \$194,300            | \$1,110,500         |
| 84 Bassett Lane  | 309 / 235 / 1330 | \$89,600           | 0                      | 0                    | \$89,600            |