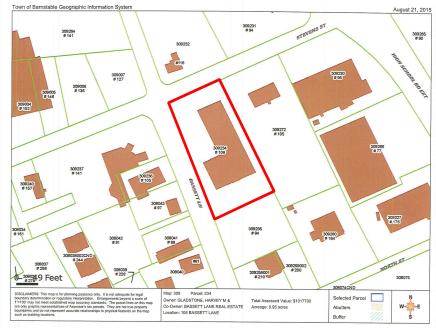

### PROPERTY SUMMARY: 106 & 84 BASSETT LANE, HYANNIS, MA

The Property

106 Bassett Lane is a 0.95 acre lot improved by a 11,820 sq. ft. single floor office/retail building, being offered with an adjoining parking lot located at 84 Bassett Lane. 84 Bassett Lane is approximately 0.48 acres and can accommodate 40-45 parking spots.

106 Bassett: Barnstable County Registry of Deeds: Book 23117, Page 267

Zoning:

OM Office/Multi-Family Residential by the Town of Barnstable

Assessment and Taxes 106 Bassett Lane: \$15,278.60 84 Bassett Lane: \$1,152.71

(2019):

| Address          | Parcel ID        | Land<br>Assessment | Building<br>Assessment | Other<br>Assessments | Total<br>Assessment |
|------------------|------------------|--------------------|------------------------|----------------------|---------------------|
| 106 Bassett Lane | 309 / 234 / 3220 | \$255,700          | \$690,500              | \$194,300            | \$1,110,500         |
| 84 Bassett Lane  | 309 / 235 / 1330 | \$89,600           | 0                      | 0                    | \$89,600            |