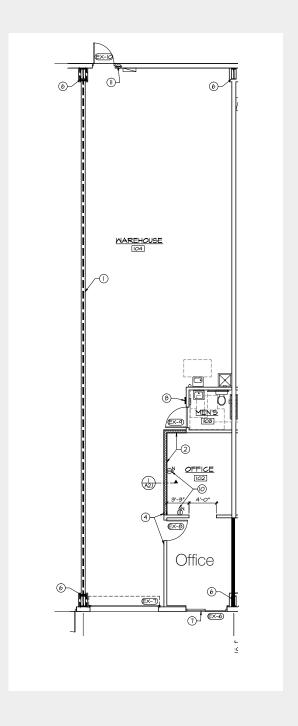

#### Building 4 1287 West Airport Blvd

- 1,848± SF
- Approximately 14% office buildout

For more information: