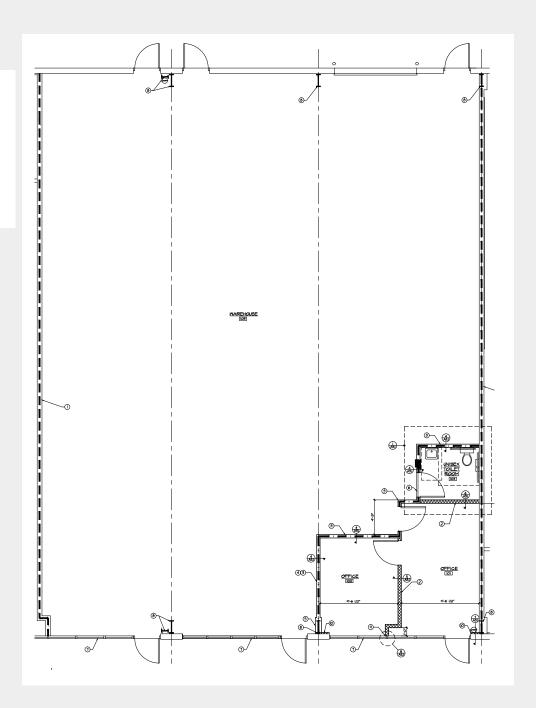

#### Building 2 1181 West Airport Blvd

- 4,065± SF
- Approximately 8% office buildout
- 1 grade-level overhead door (10' x 12')

For more information: