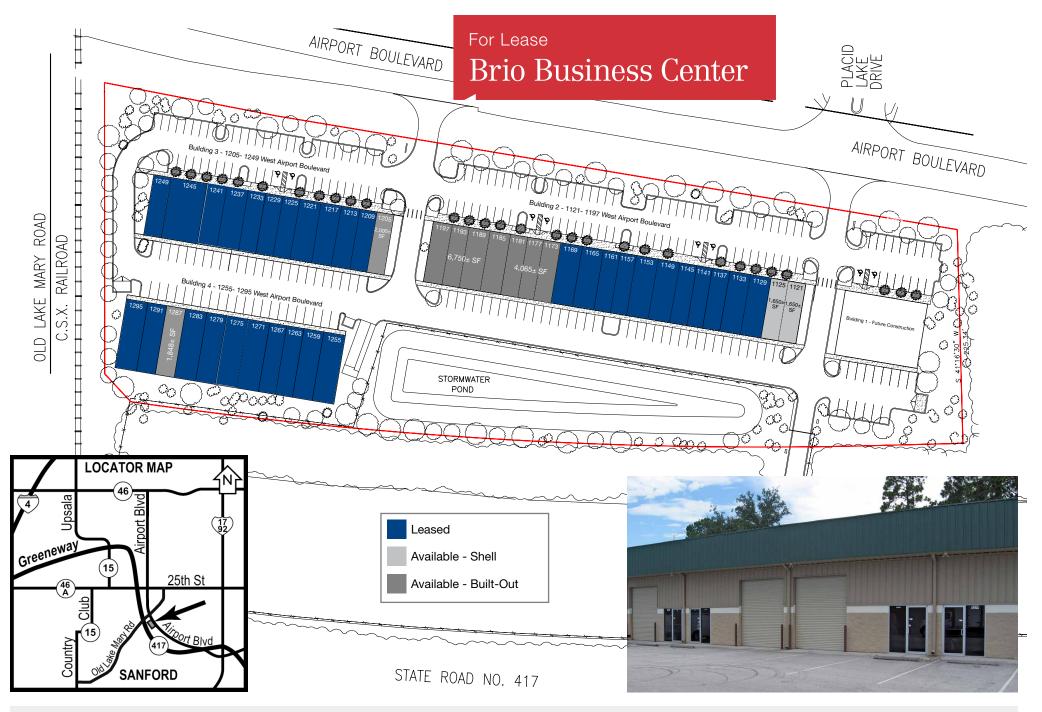

### Available Space

#### Building 2 - Office / Retail / Warehouse

- 1121 West Airport Blvd 1,650± SF \$8.00/SF NNN (Shell - available for build-out)
- 1125 West Airport Blvd 1,650± SF \$8.00/SF NNN (Shell - available for build-out)
- 1173-1181 West Airport Blvd 4,065± SF \$6.50/SF NNN 8% Office mol
- 1185-1197 West Airport Blvd 6,750± SF \$8.00/SF NNN Showroom (100% AC)

#### Building 3 - Office / Retail / Warehouse

 1205 West Airport Blvd - 2,000± SF \$9.00/SF NNN (100% AC)

#### Building 4 - Office / Warehouse

 1287 West Airport Blvd - 1,848± SF \$6.00/SF NNN 14% Office mol

06.18.1

nairealvest.com

For more information:

George Viele

+1 407 875 9989 • gviele@realvest.com

1800 Pembrook Drive, Suite 350 Orlando, Florida 32810 +1 407 875 9989