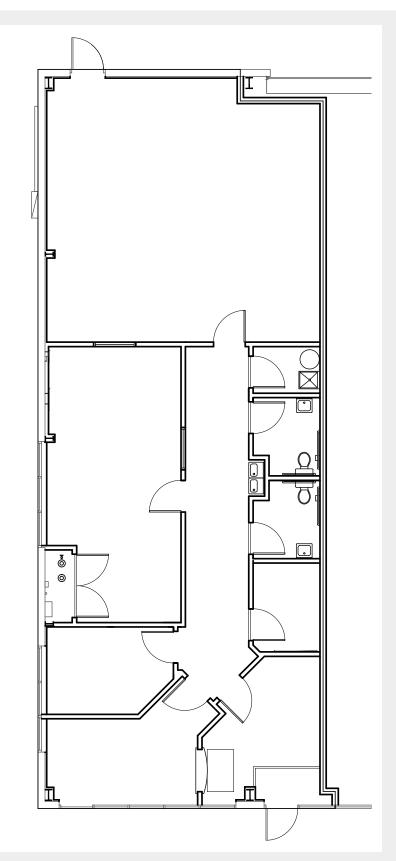

#### Building 3 1205 West Airport Blvd

- 2,000± SF
- 100% AC
- Reception area
- 2 private offices
- 1 conference room
- Large open work area
- 2 restrooms
- Rear open work area / storage area

For more information: