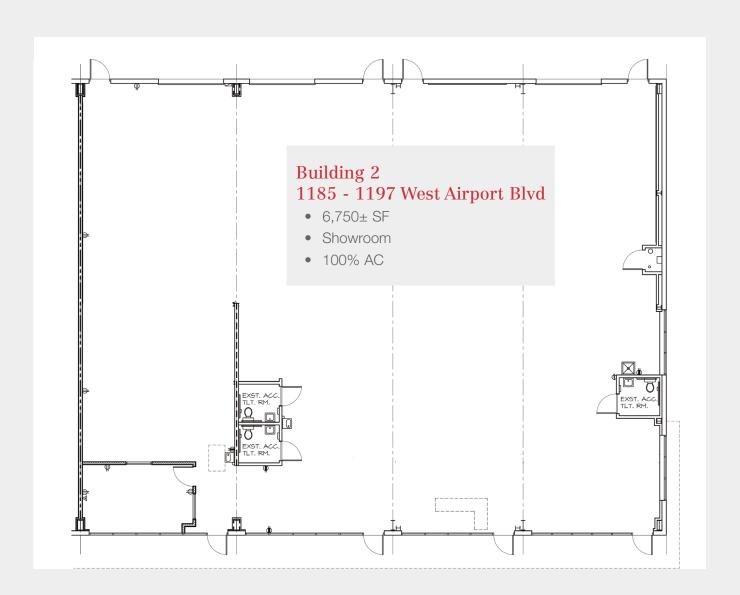

#### Building 2 - Office / Retail / Warehouse

- 1121 West Airport Blvd 1,650± SF \$8.00/SF NNN (Shell - available for build-out)
- 1125 West Airport Blvd 1,650± SF \$8.00/SF NNN (Shell - available for build-out)
- 1173-1181 West Airport Blvd 4,065± SF \$6.50/SF NNN 8% Office mol
- 1185-1197 West Airport Blvd 6,750± SF \$8.00/SF NNN Showroom (100% AC)