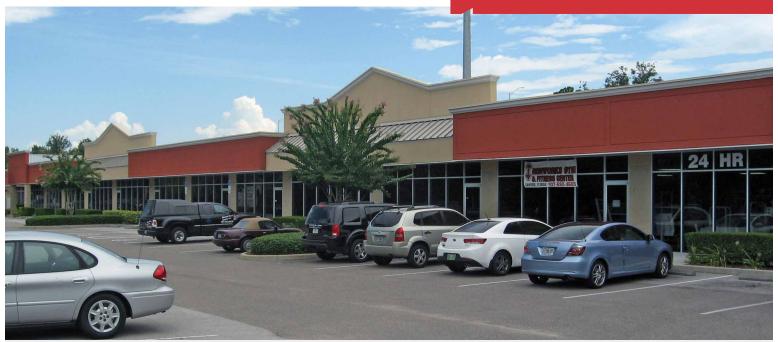

## 1105-1295 West Airport Boulevard, Sanford, Florida 32773

#### **Property Features**

- (3) grade level office / retail / warehouse buildings totaling 75,075± SF
- Glass storefronts on Buildings 2 and 3
- 10' x 12' grade-level overhead doors
- Clear height: 11' 14'
- Fire suppression system
- Zoning: PD (City of Sanford)
- Great visibility with frontage on Airport Boulevard, at intersection of Old Lake Mary Road
- Monument signage available
- Easy access to US Highway 17-92, SR 46, SR 417 (GreeneWay), Lake Mary Blvd and I-4