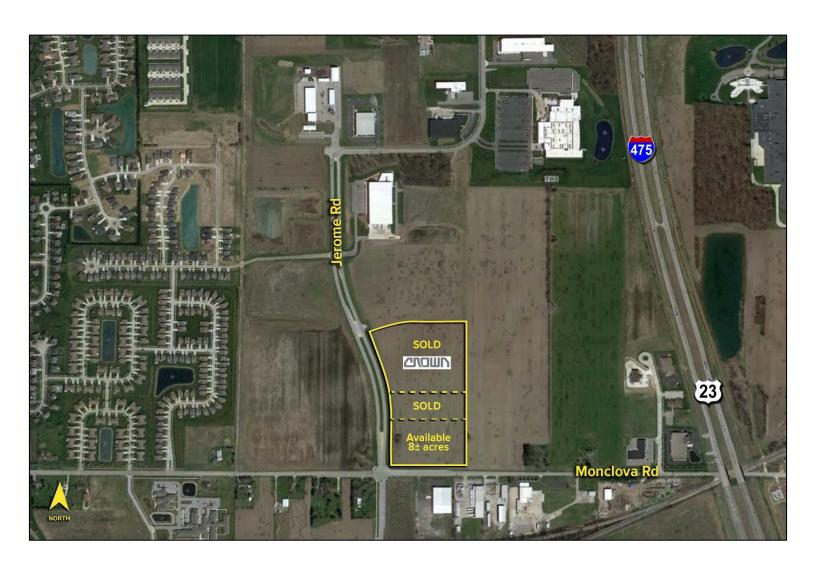

# 6606 MONCLOVA ROAD MAUMEE, OH 43537 (MONCLOVA TWP.)

VACANT LAND FOR SALE 8 +/- Acres Available

**FULL-SERVICE COMMERCIAL REAL ESTATE** 

#### **GENERAL INFORMATION**

**Sale Price:** \$ 150,000 per acre – 8 +/- acres

**Acreage:** 8 +/- acres zoned commercial

**Dimensions:** 663.04' Monclova Rd. - Irregular

Closest Cross Street: N. Jerome Road

#### **Comments:**

- Located at the NEC of Monclova Road and Technology Drive.
- At a signalized interchange.
- Per proposed site plan, the land is poised for 3 commercial zoned out lots: 1 acre + and 3 11,000 SF commercial/industrial buildings, with cross easement parking. (Concept plan can be revised to your specifications.)
- Permitted uses, per Monclova Township, can be found online at http://monclovatwp.org/department/zoning/resolution
- Monclova Twp. residential new construction is robust with approximately 3 new subdivisions underdevelopment just off of Monclova Road. New rooftops are forthcoming in this booming area.
- Located in the JEDZ between the City of Toledo, City of Maumee, and Monclova Township where payroll tax is currently levied at 1.5%.
- Located within just minutes from the future, planned interchange at US-20A/US-23 and US-24/I-475.