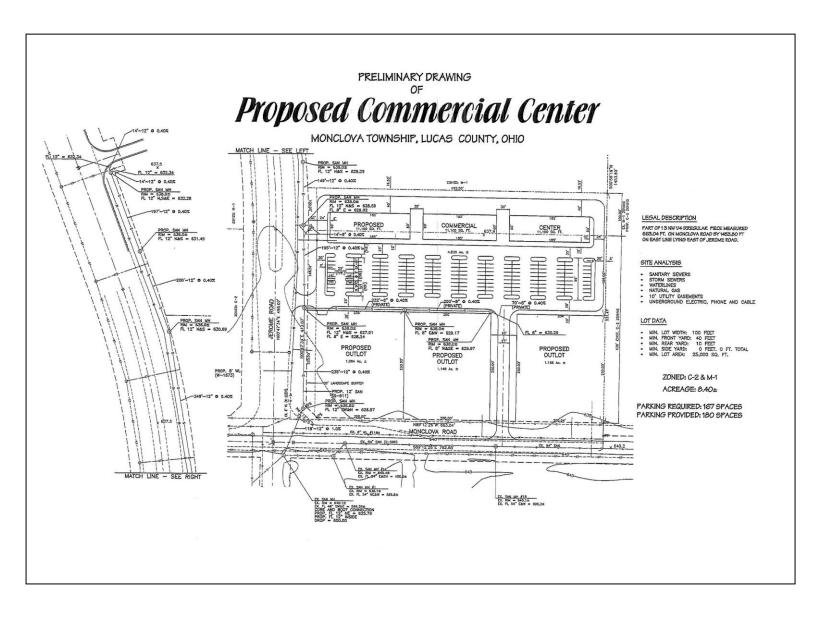

#### **Comments:**

- Located at the NEC of Monclova Road and Technology Drive.
- At a signalized interchange.
- Per proposed site plan, the land is poised for 3 commercial zoned out lots: 1 acre + and 3 11,000 SF commercial/industrial buildings, with cross easement parking. (Concept plan can be revised to your specifications.)
- Permitted uses, per Monclova Township, can be found online at http://monclovatwp.org/department/zoning/resolution
- Monclova Twp. residential new construction is robust with approximately 3 new subdivisions underdevelopment just off of Monclova Road. New rooftops are forthcoming in this booming area.
- Located in the JEDZ between the City of Toledo, City of Maumee, and Monclova Township where payroll tax is currently levied at 1.5%.
- Located within just minutes from the future, planned interchange at US-20A/US-23 and US-24/I-475.