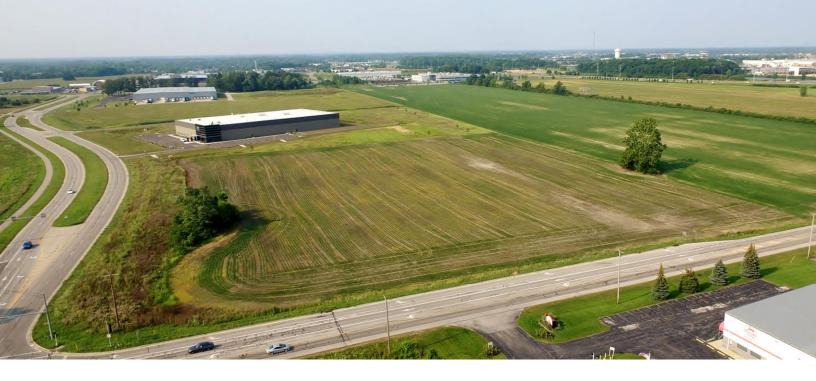

# 6606 MONCLOVA ROAD MAUMEE, OH 43537 (MONCLOVA TWP.)

VACANT LAND FOR SALE 8 +/- Acres Available

**FULL-SERVICE COMMERCIAL REAL ESTATE** 

### Vacant Land For Sale

8 +/-Acres AVAILABLE

| PROPERTY DESCRIPTION |                            |  |
|----------------------|----------------------------|--|
| Drainage:            | Storm sewer                |  |
| Improvements:        | None                       |  |
| Restrictions:        | Per municipal/county code  |  |
| Sign on Property:    | Yes                        |  |
|                      |                            |  |
| Adjacent Land        |                            |  |
| North:               | Land – Triad Business Park |  |
| South:               | Industrial                 |  |
| East:                | Land – Triad Business Park |  |
| West:                | Land – Triad Business Park |  |

#### **Comments:**

- Located at the NEC of Monclova Road and Technology Drive.
- At a signalized interchange.
- Per proposed site plan, the land is poised for 3 commercial zoned out lots: 1 acre + and 3 11,000 SF commercial/industrial buildings, with cross easement parking. (Concept plan can be revised to your specifications.)
- Permitted uses, per Monclova Township, can be found online at http://monclovatwp.org/department/zoning/resolution
- Monclova Twp. residential new construction is robust with approximately 3 new subdivisions underdevelopment just off of Monclova Road. New rooftops are forthcoming in this booming area.
- Located in the JEDZ between the City of Toledo, City of Maumee, and Monclova Township where payroll tax is currently levied at 1.5%.
- Located within just minutes from the future, planned interchange at US-20A/US-23 and US-24/I-475.