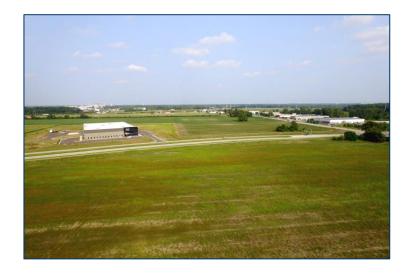

# 6606 MONCLOVA ROAD MAUMEE, OH 43537 (MONCLOVA TWP.)

VACANT LAND FOR SALE 8 +/- Acres Available

**FULL-SERVICE COMMERCIAL REAL ESTATE** 

### Vacant Land For Sale

8 +/-Acres AVAILABLE

| PROPERTY DESCRIPTION |                            |  |
|----------------------|----------------------------|--|
| Drainage:            | Storm sewer                |  |
| Improvements:        | None                       |  |
| Restrictions:        | Per municipal/county code  |  |
| Sign on Property:    | Yes                        |  |
|                      |                            |  |
| Adjacent Land        |                            |  |
| North:               | Land – Triad Business Park |  |
| South:               | Industrial                 |  |
| East:                | Land – Triad Business Park |  |
| West:                | Land – Triad Business Park |  |