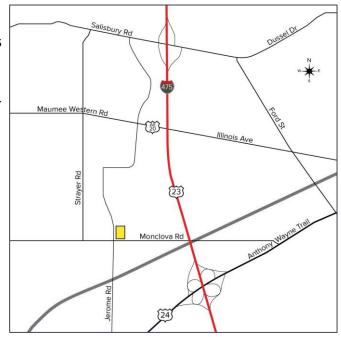

#### **GENERAL INFORMATION**

**Sale Price:** \$ 150,000 per acre – 8 +/- acres

**Acreage:** 8 +/- acres zoned commercial

**Dimensions:** 663.04' Monclova Rd. - Irregular

Closest Cross Street: N. Jerome Road

County: Lucas

**Zoning:** Commercial

**Easements:** of record

**Curb Cuts:** Per Lucas County

**Topography:** Flat

Survey Available: See attached

For more information, please contact:

MEGAN MALCZEWSKI, CCIM, SIOR (419) 249 6314 or (419) 215 1008 mmalczewski@signatureassociates.com