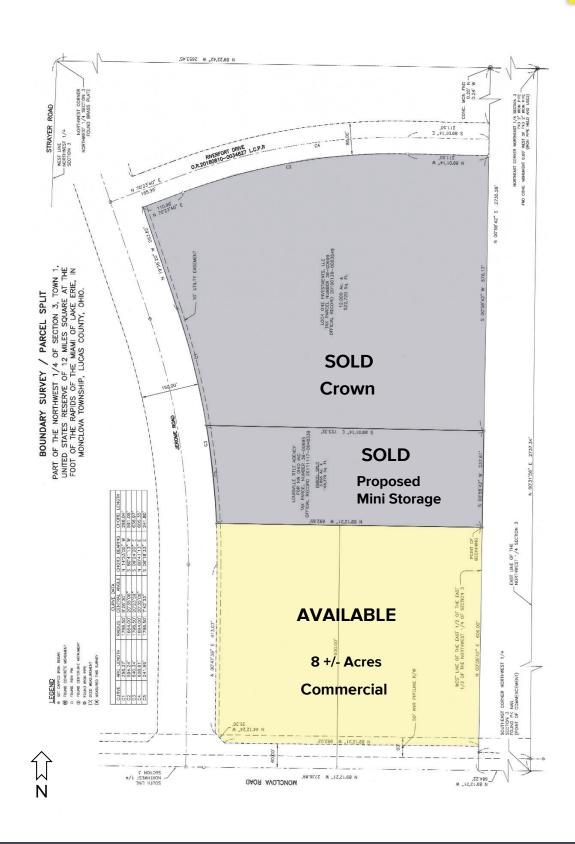

#### **GENERAL INFORMATION**

**Sale Price:** \$ 150,000 per acre – 8 +/- acres

**Acreage:** 8 +/- acres zoned commercial

**Dimensions:** 663.04' Monclova Rd. - Irregular

Closest Cross Street: N. Jerome Road

### Vacant Land For Sale

8 +/-Acres AVAILABLE

| PROPERTY DESCRIPTION |                            |  |
|----------------------|----------------------------|--|
| Drainage:            | Storm sewer                |  |
| Improvements:        | None                       |  |
| Restrictions:        | Per municipal/county code  |  |
| Sign on Property:    | Yes                        |  |
|                      |                            |  |
| Adjacent Land        |                            |  |
| North:               | Land – Triad Business Park |  |
| South:               | Industrial                 |  |
| East:                | Land – Triad Business Park |  |
| West:                | Land – Triad Business Park |  |

#### **Comments:**

- Located at the NEC of Monclova Road and Technology Drive.
- At a signalized interchange.
- Per proposed site plan, the land is poised for 3 commercial zoned out lots: 1 acre + and 3 11,000 SF commercial/industrial buildings, with cross easement parking. (Concept plan can be revised to your specifications.)
- Permitted uses, per Monclova Township, can be found online at http://monclovatwp.org/department/zoning/resolution
- Monclova Twp. residential new construction is robust with approximately 3 new subdivisions underdevelopment just off of Monclova Road. New rooftops are forthcoming in this booming area.
- Located in the JEDZ between the City of Toledo, City of Maumee, and Monclova Township where payroll tax is currently levied at 1.5%.
- Located within just minutes from the future, planned interchange at US-20A/US-23 and US-24/I-475.