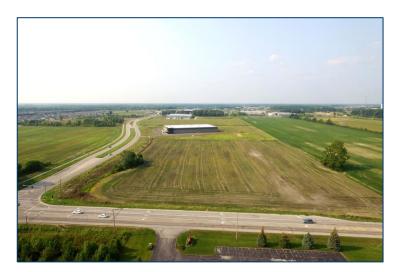

# 6606 MONCLOVA ROAD MAUMEE, OH 43537 (MONCLOVA TWP.)

VACANT LAND FOR SALE 8 +/- Acres Available

**FULL-SERVICE COMMERCIAL REAL ESTATE** 

### Vacant Land For Sale

8 +/-Acres AVAILABLE

| PROPERTY DESCRIPTION |                            |  |
|----------------------|----------------------------|--|
| Drainage:            | Storm sewer                |  |
| Improvements:        | None                       |  |
| Restrictions:        | Per municipal/county code  |  |
| Sign on Property:    | Yes                        |  |
|                      |                            |  |
| Adjacent Land        |                            |  |
| North:               | Land – Triad Business Park |  |
| South:               | Industrial                 |  |
| East:                | Land – Triad Business Park |  |
| West:                | Land – Triad Business Park |  |