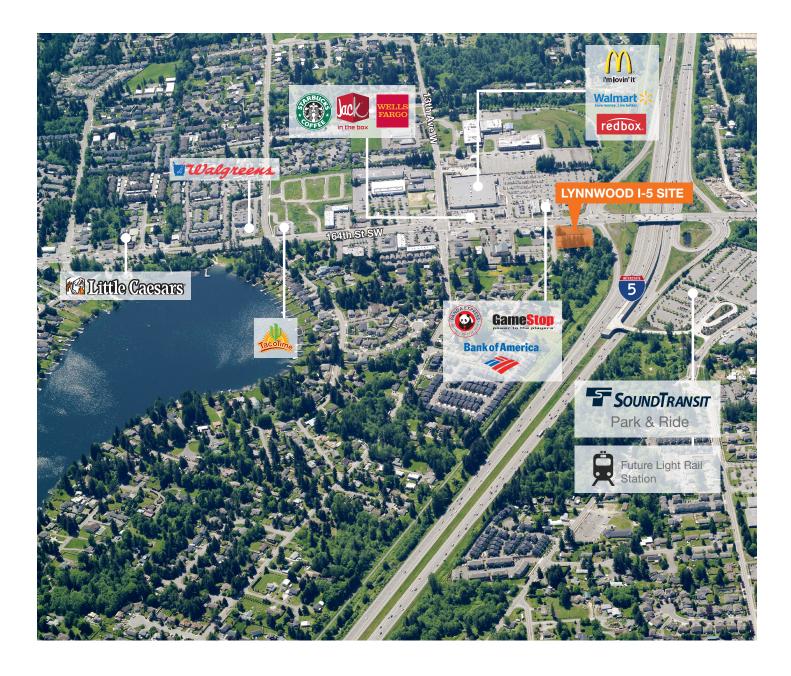

# Lynnwood I-5 Site - \$2,200,000 (\$31/SF)

70,567 SF (1.62 Acres) in flexible Urban Center zone

Great location with quick access to I-5

Excellent visibility on high trafficked 164th Exit in Lynnwood

High sales and significant foot traffic at big box retail center across the street

Several minutes north of one of region's largest retail malls

Strong nearby demographics with high population and median incomes

www.i5site.com

# Lynnwood I-5 Site Facing South

1603 164th St SW & 16300 Motor PI, Seattle WA