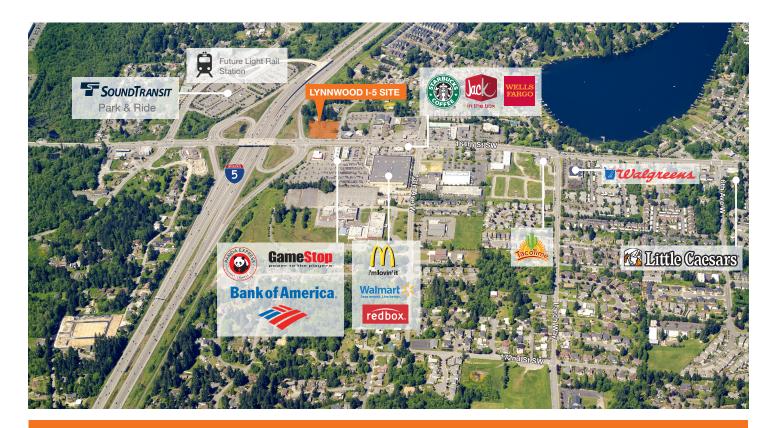

# Lynnwood I-5 Site - \$2,200,000 (\$31/SF)

70,567 SF (1.62 Acres) in flexible Urban Center zone

Great location with quick access to I-5

Excellent visibility on high trafficked 164th Exit in Lynnwood

High sales and significant foot traffic at big box retail center across the street

Several minutes north of one of region's largest retail malls

Strong nearby demographics with high population and median incomes

www.i5site.com

# Lynnwood I-5 Site Facing South

1603 164th St SW & 16300 Motor PI, Seattle WA