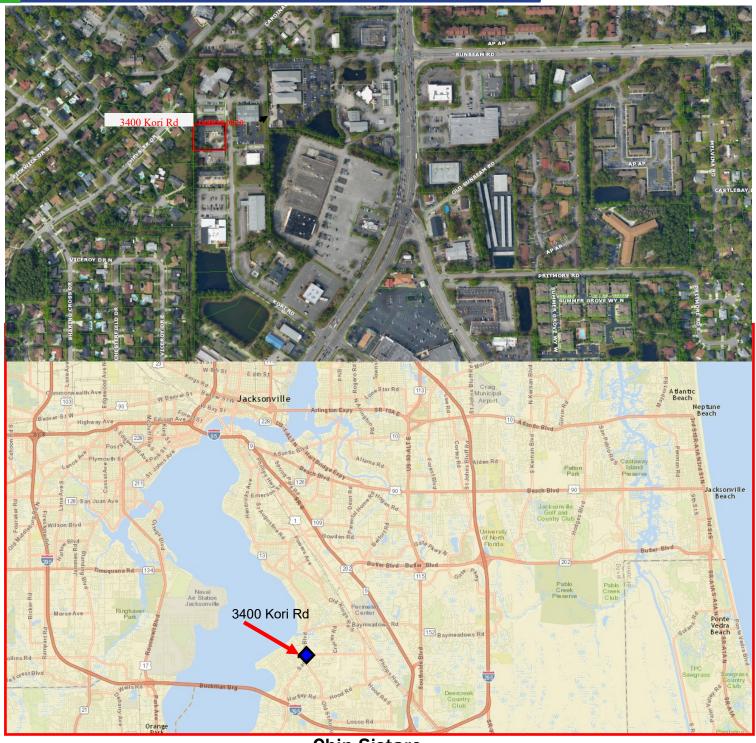

## **Office Building For Lease**

3400 Kori Road Jacksonville, FL 32257

Property Size: 160 X 194 ± or .72 Acres

(West 25 feet, 4,000sf Utility and drainage easement)

LEASE RATE: \$9.65/SF NNN

CAM = \$3.05/SF

Suite #1: 2,027 sf

Suite #2: 1,170 sf

Suite #3: 2,010 sf

Suite #4: 2,680 sf