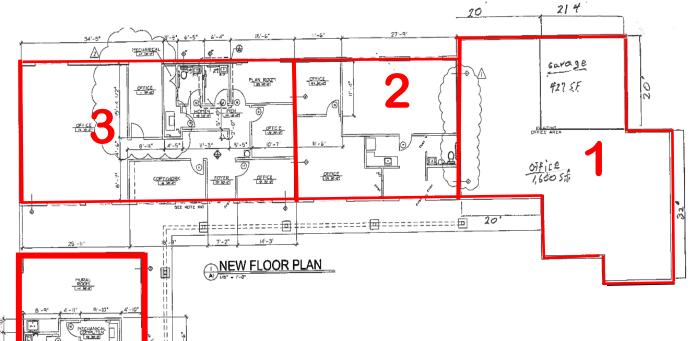

Property Size: 160 X 194 ± or .72 Acres

(West 25 feet, 4,000sf Utility and drainage easement)

LEASE RATE: \$9.65/SF NNN

CAM = \$3.05/SF

Suite #1: 2,027 sf

Suite #2: 1,170 sf

Suite #3: 2,010 sf

Suite #4: 2,680 sf

## **Office Building For Lease**

3400 Kori Road Jacksonville, FL 32257

Suite #1: 2,027 sf

Suite #2: 1,170 sf

Suite #3: 2,010 sf

Suite #4: 2,680 sf

**Chip Sistare Direct:** (904) 421-8546

csistare@cbcbenchmark.com