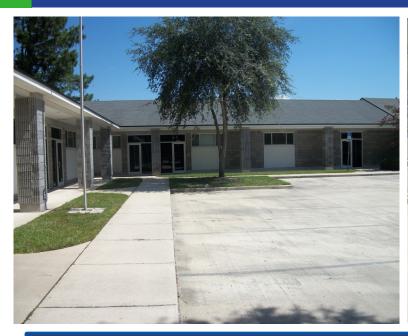

## **Office Building For Lease**

3400 Kori Road Jacksonville, FL 32257

## **Property Overview**

- One story concrete block office built in three sections.
- ◆ Easy Access to I-295
- Gross area of 7,887 sf. of which 427 s.f. is garage or storage, with roll up door in Suite 1
- Now partitioned with four office suites
- Magnetic door locks
- Security System
- Cat 5 cable throughout
- Convenient to the Mandarin Library
- With traffic light at Kori Rd and San Jose Blvd
- San Jose Blvd amenities include restaurants, shopping and much more