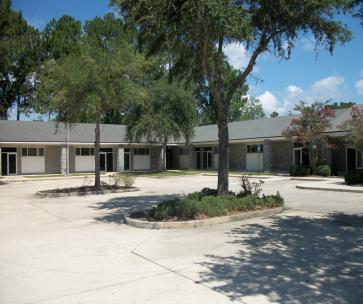

## **Office Building For Lease**

3400 Kori Road Jacksonville, FL 32257

## **Property Overview**

- One story concrete block office built in three sections.
- ◆ Easy Access to I-295
- Gross area of 7,887 sf. of which 427 s.f. is garage or storage, with roll up door in Suite 1
- Now partitioned with four office suites
- Magnetic door locks
- Security System
- Cat 5 cable throughout
- Convenient to the Mandarin Library
- With traffic light at Kori Rd and San Jose Blvd
- San Jose Blvd amenities include restaurants, shopping and much more