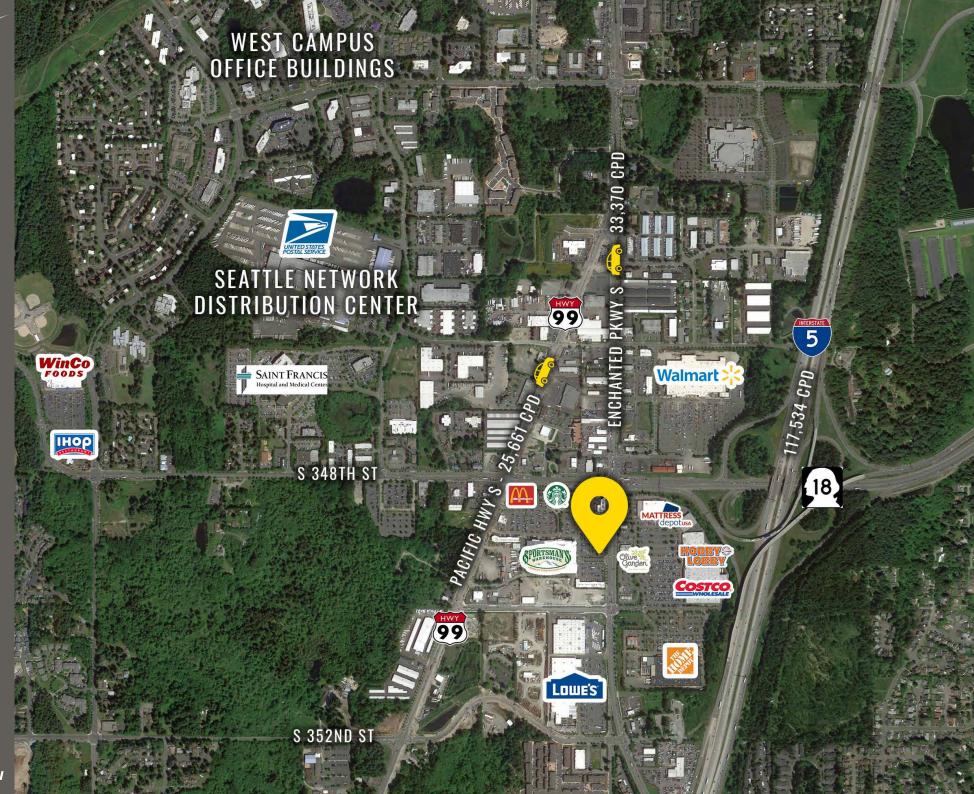

## **NEARBY TENANTS**

Located in Federal Way's Retail Core

Close access to Interstate 5

33,370 CPD Enchanted Pkwy S

25,661 CPD Pacific HWY S

**FEDERAL WAY, WA** is located along the Puget Sound Inlet and shadowed by the majestic Mount Rainier in the Seattle Tacoma metro area and is a "Family Friendly" community - great for leisure and business travelers alike. Nearly 1 million tourists visit Federal Way every year. With ongoing local music, theater, arts, and community events, visitors have plenty of entertainment to choose.