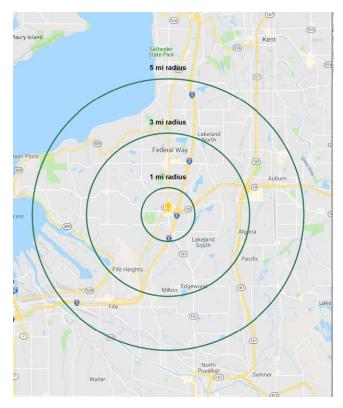

| Regis - 2019 | Population | Average HH Income | Daytime Population |
|--------------|------------|-------------------|--------------------|
| Mile 1       | 4,706      | \$79,662          | 12,296             |
| Mile 3       | 91,816     | \$90,621          | 64,694             |
| Mile 5       | 215,169    | \$92,266          | 158,084            |