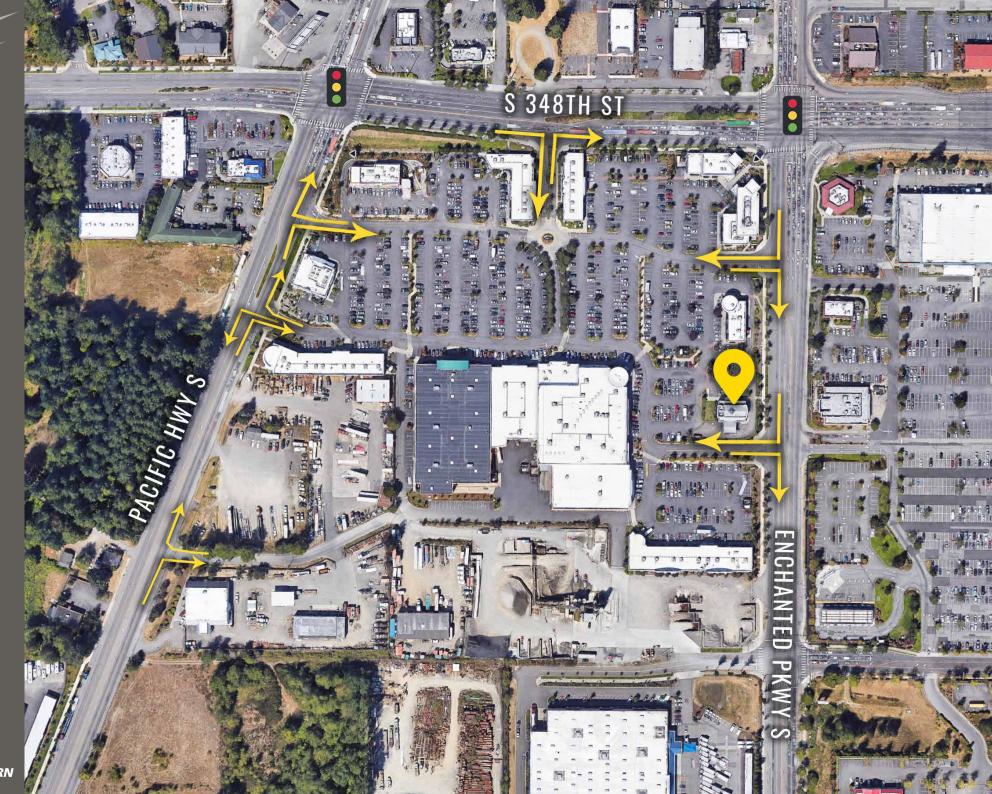

## 35007 ENCHANTED PKWY S:

## **NEARBY TENANTS**

Located in Federal Way's Retail Core

Close access to Interstate 5

33,370 CPD Enchanted Pkwy S

25,661 CPD Pacific HWY S

**FEDERAL WAY, WA** is located along the Puget Sound Inlet and shadowed by the majestic Mount Rainier in the Seattle Tacoma metro area and is a "Family Friendly" community - great for leisure and business travelers alike. Nearly 1 million tourists visit Federal Way every year. With ongoing local music, theater, arts, and community events, visitors have plenty of entertainment to choose.