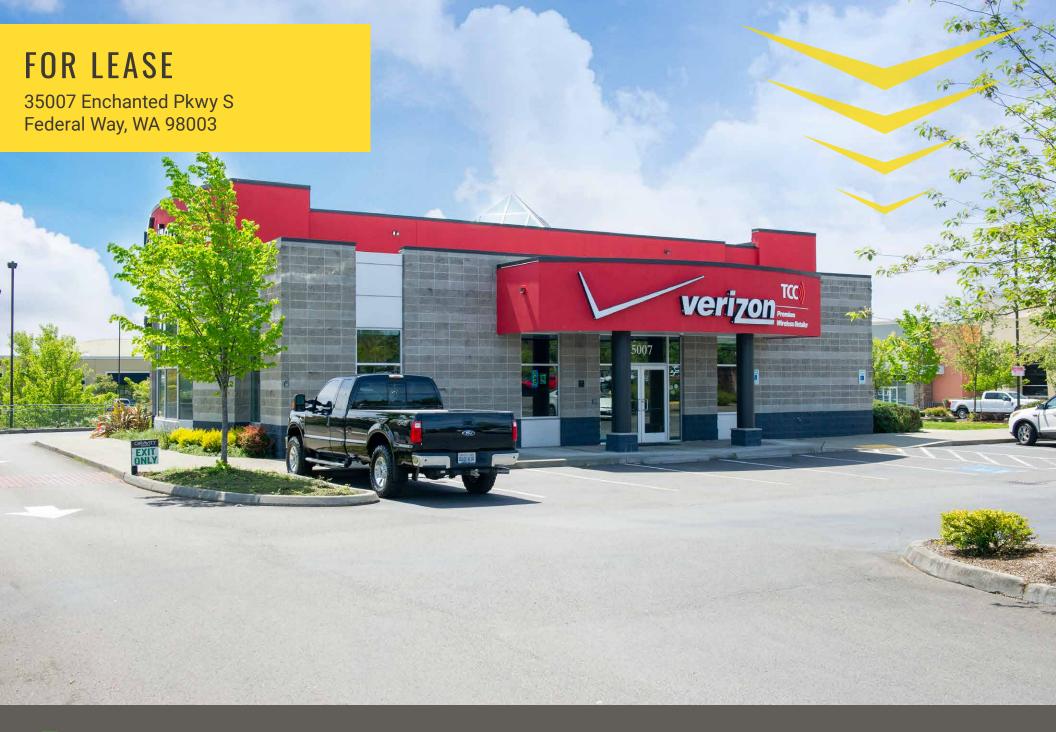

## FEDERAL WAY CROSSINGS

## 35007 ENCHANTED PKWY S:

## 3,132 SF \$40.00 PSF, PLUS NNN (\$7.78 PSF)

- Located in the largest power centers in Seattle MSA
- Anchored by major tenants
- Modern aesthetic
- Excellent exposure to high trafficked Enchanted Parkway South
- Situated one block west of Interstate 5 Interchange and SR 18