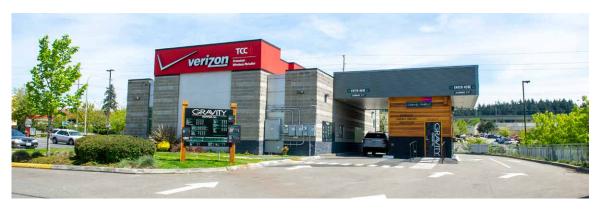

## **NEARBY TENANTS**

Located in Federal Way's Retail Core

Close access to Interstate 5

33,370 CPD Enchanted Pkwy S

25,661 CPD Pacific HWY S

**FEDERAL WAY, WA** is located along the Puget Sound Inlet and shadowed by the majestic Mount Rainier in the Seattle Tacoma metro area and is a "Family Friendly" community - great for leisure and business travelers alike. Nearly 1 million tourists visit Federal Way every year. With ongoing local music, theater, arts, and community events, visitors have plenty of entertainment to choose.