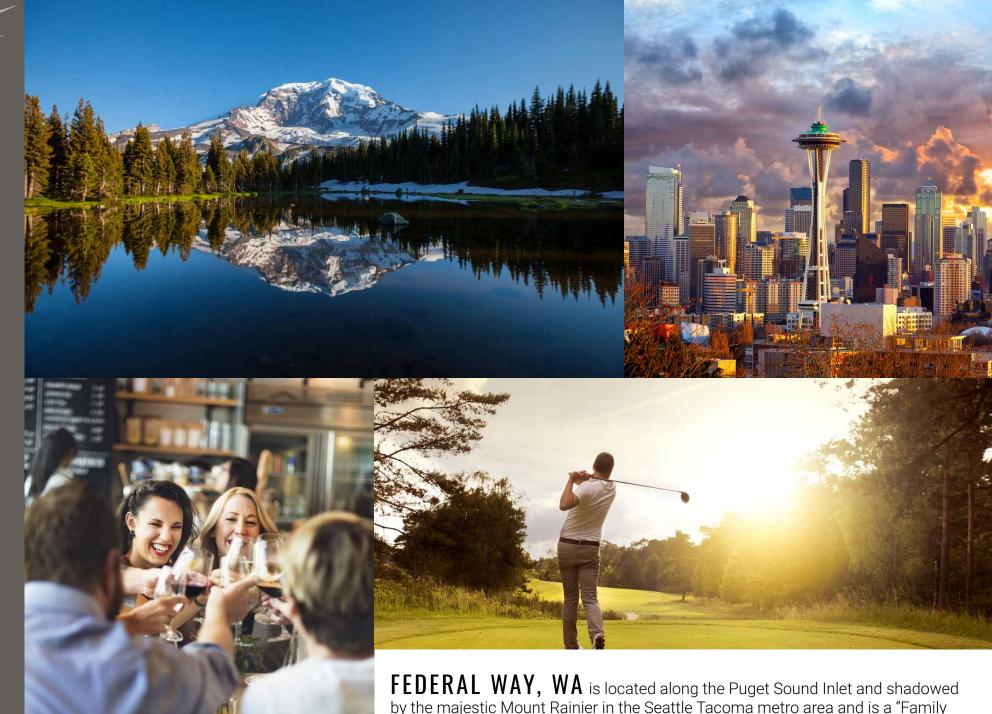

## **NEARBY TENANTS**

Located in Federal Way's Retail Core

Close access to Interstate 5

33,370 CPD Enchanted Pkwy S

25,661 CPD Pacific HWY S

**FEDERAL WAY, WA** is located along the Puget Sound Inlet and shadowed by the majestic Mount Rainier in the Seattle Tacoma metro area and is a "Family Friendly" community - great for leisure and business travelers alike. Nearly 1 million tourists visit Federal Way every year. With ongoing local music, theater, arts, and community events, visitors have plenty of entertainment to choose.