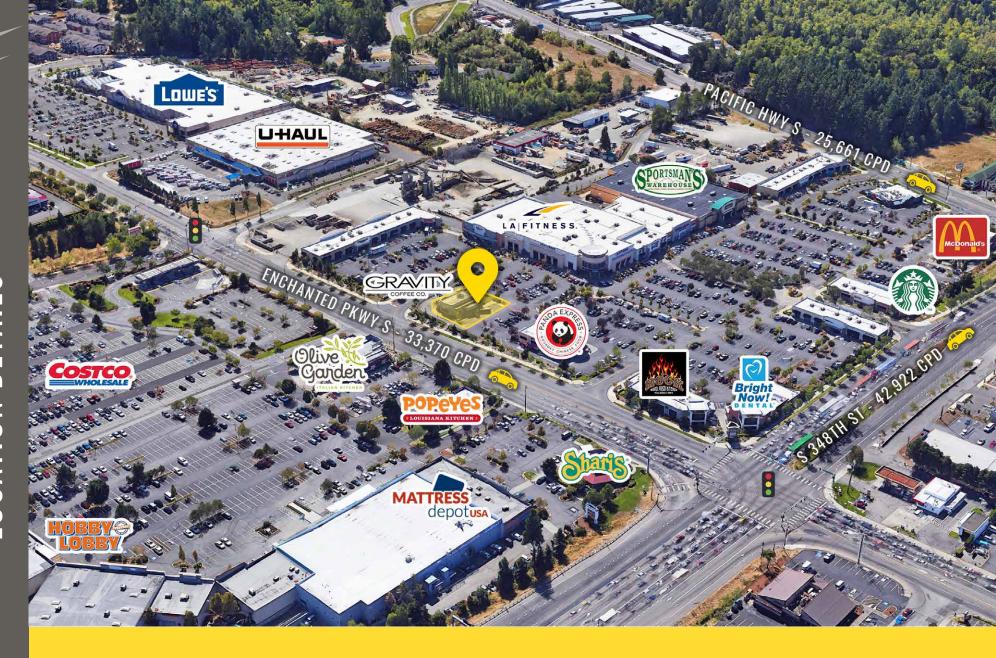

## **NEARBY TENANTS**

Located in Federal Way's Retail Core

Close access to Interstate 5

33,370 CPD Enchanted Pkwy S

25,661 CPD Pacific HWY S

**FEDERAL WAY, WA** is located along the Puget Sound Inlet and shadowed by the majestic Mount Rainier in the Seattle Tacoma metro area and is a "Family Friendly" community - great for leisure and business travelers alike. Nearly 1 million tourists visit Federal Way every year. With ongoing local music, theater, arts, and community events, visitors have plenty of entertainment to choose.